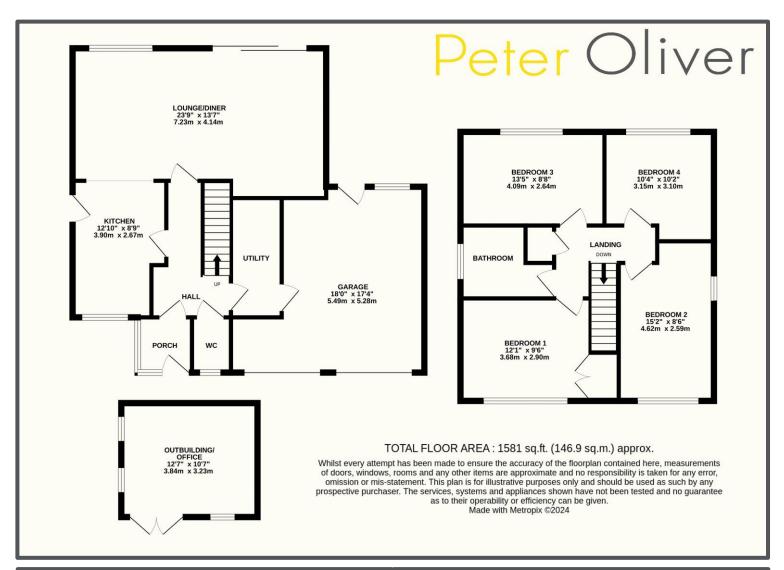

## Hunters Way, Uckfield, TN22 2BB

This fantastic property is a wonderful example of a much-loved family home situated in the desirable close of Hunters Way and tucked to the end of a peaceful cul-de-sac. This detached house is beautifully presented throughout with a modern and open plan feel to ground floor first entered through a very useful porch leading into the entrance hall. To front is a w/c with unique flooring created from a collection of coins, and to side is an integral double garage that has been part converted creating a utility room but still leaving ample garage space. A wonderful modern kitchen opens invitingly into the rear living/dining room that has sliding patio doors that open out to the pretty landscaped rear garden. Upstairs you are spoilt by having four double bedrooms so no need for any arguments over who has the biggest room between the kids. These bedrooms are served by a generously proportioned family bathroom. A driveway to front provides off road parking for several vehicles and leads to the integral double garage. The pretty, landscaped garden to rear enjoys a south westerly aspect so will be soaked with sunshine with its well-stocked flower beds and a small garden pond, and a particular feature is the impressive, detached summerhouse that doubles up perfectly as a space to work from home. Uckfield high street is within easy walking distance, including a range of schools and mainline train station with direct links to London.