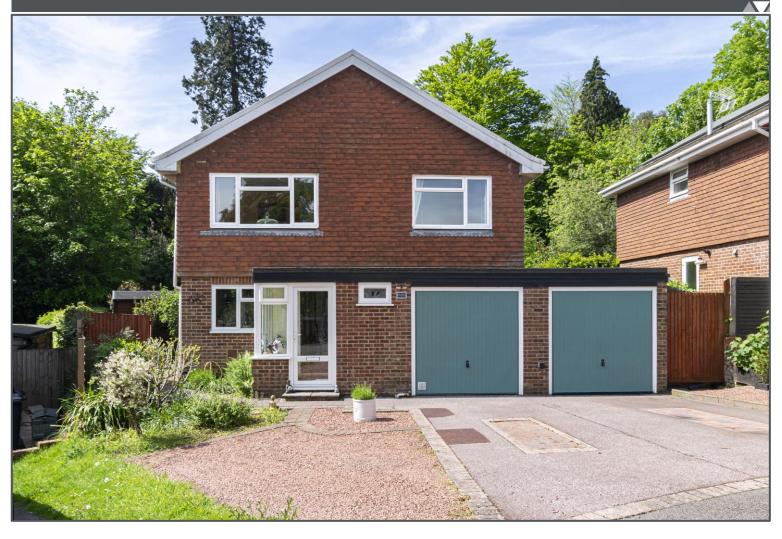

## Peter Oliver

Hunters Way, Uckfield, TN22 2BB

- Four Double Bedrooms
- Detached Family House
- South West Facing
- Outbuilding/Studio
- Desirable Cul-De-Sac
- Driveway & Garaging

EPC RATING

Current: Potential: 83 | B

## Hunters Way, Uckfield, TN22 2BB

This fantastic property is a wonderful example of a much-loved family home situated in the desirable close of Hunters Way and tucked to the end of a peaceful cul-de-sac. This detached house is beautifully presented throughout with a modern and open plan feel to ground floor first entered through a very useful porch leading into the entrance hall. To front is a w/c with unique flooring created from a collection of coins, and to side is an integral double garage that has been part converted creating a utility room but still leaving ample garage space. A wonderful modern kitchen opens invitingly into the rear living/dining room that has sliding patio doors that open out to the pretty landscaped rear garden. Upstairs you are spoilt by having four double bedrooms so no need for any arguments over who has the biggest room between the kids. These bedrooms are served by a generously proportioned family bathroom. A driveway to front provides off road parking for several vehicles and leads to the integral double garage. The pretty, landscaped garden to rear enjoys a south westerly aspect so will be soaked with sunshine with its well-stocked flower beds and a small garden pond, and a particular feature is the impressive, detached summerhouse that doubles up perfectly as a space to work from home. Uckfield high street is within easy walking distance, including a range of schools and mainline train station with direct links to London.