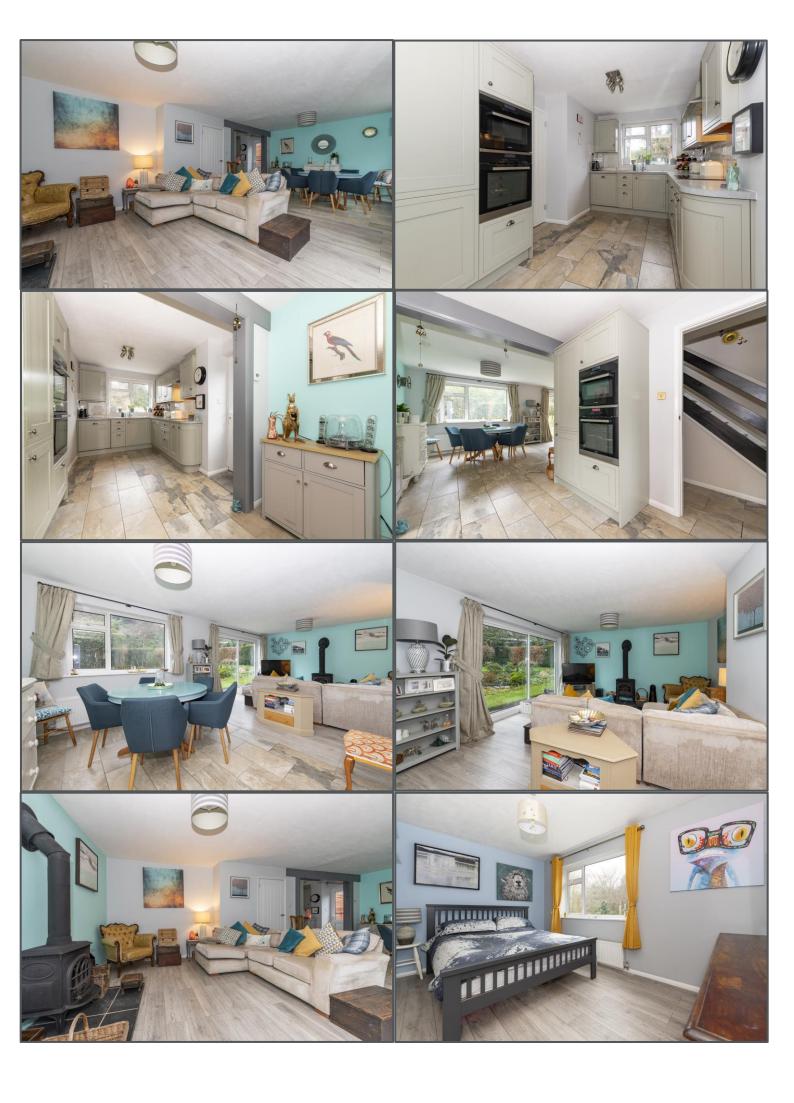

## Hunters Way, Uckfield, TN22 2BB

This fantastic property is a wonderful example of a much-loved family home situated in the desirable close of Hunters Way and tucked to the end of a peaceful cul-de-sac. This detached house is beautifully presented throughout with a modern and open plan feel to ground floor first entered through a very useful porch leading into the entrance hall. To front is a w/c with unique flooring created from a collection of coins, and to side is an integral double garage that has been part converted creating a utility room but still leaving ample garage space. A wonderful modern kitchen opens invitingly into the rear living/dining room that has sliding patio doors that open out to the pretty landscaped rear garden. Upstairs you are spoilt by having four double bedrooms so no need for any arguments over who has the biggest room between the kids. These bedrooms are served by a generously proportioned family bathroom. A driveway to front provides off road parking for several vehicles and leads to the integral double garage. The pretty, landscaped garden to rear enjoys a south westerly aspect so will be soaked with sunshine with its well-stocked flower beds and a small garden pond, and a particular feature is the impressive, detached summerhouse that doubles up perfectly as a space to work from home. Uckfield high street is within easy walking distance, including a range of schools and mainline train station with direct links to London.