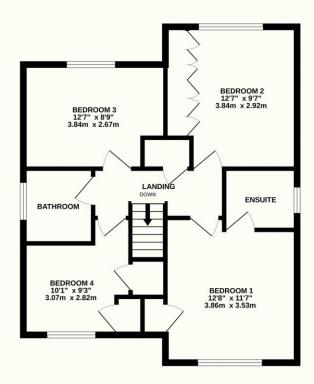

## Nightingales, East Hoathly, BN8 6DN

\*\*GUIDE PRICE: £600,000 - £625,000\*\* If you are looking for a family home tucked away in a beautiful, quiet village then this property is for you! This four double bedroom, versatile, detached house boasts plenty of space to keep the whole family entertained, as well as being close to woodland walks and in a very popular modern development. As you walk through the front door you will see the amount of space on offer with a generous hallway with store cupboard, downstairs WC and study. Leading on from the hallway you have a fantastic sized living room with feature wood-burning stove with double doors leading to the dining room which has its own sliding doors out onto the garden. On the ground floor you will also find the modern kitchen with integrated appliances and a separate utility room. On the first floor there is a large hallway with four generous double bedrooms, the master benefiting from a built-in cupboard and en-suite shower room. The second bedroom has floor to ceiling built in wardrobes and the fourth bedroom also has the advantage of two built in cupboards. As you walk outside you will be blown away by the well-kept, large garden which has an array of sheds and a greenhouse. To the front of the house, you have a driveway for two cars and a single garage which can also be accessed from the house via the utility room.

## TOTAL FLOOR AREA: 1495 sq.ft. (138.9 sq.m.) approx.

Whilst every attempt has been made to ensure the accuracy of the floorplan contained here, measurements of doors, windows, rooms and any other items are approximate and no responsibility is taken for any error, omission or mis-statement. This plan is for illustrative purposes only and should be used as such by any prospective purchaser. The services, systems and appliances shown have not been tested and no guarantee as to their operability or efficiency can be given.