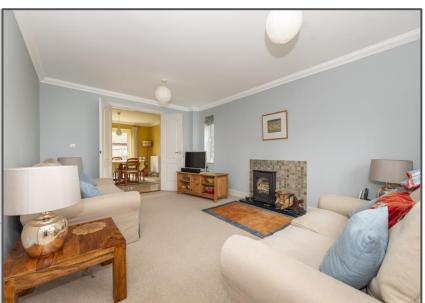

## Nightingales, East Hoathly, BN8 6DN

\*\*GUIDE PRICE: £600,000 - £625,000\*\* If you are looking for a family home tucked away in a beautiful, quiet village then this property is for you! This four double bedroom, versatile, detached house boasts plenty of space to keep the whole family entertained, as well as being close to woodland walks and in a very popular modern development. As you walk through the front door you will see the amount of space on offer with a generous hallway with store cupboard, downstairs WC and study. Leading on from the hallway you have a fantastic sized living room with feature wood-burning stove with double doors leading to the dining room which has its own sliding doors out onto the garden. On the ground floor you will also find the modern kitchen with integrated appliances and a separate utility room. On the first floor there is a large hallway with four generous double bedrooms, the master benefiting from a built-in cupboard and en-suite shower room. The second bedroom has floor to ceiling built in wardrobes and the fourth bedroom also has the advantage of two built in cupboards. As you walk outside you will be blown away by the well-kept, large garden which has an array of sheds and a greenhouse. To the front of the house, you have a driveway for two cars and a single garage which can also be accessed from the house via the utility room.