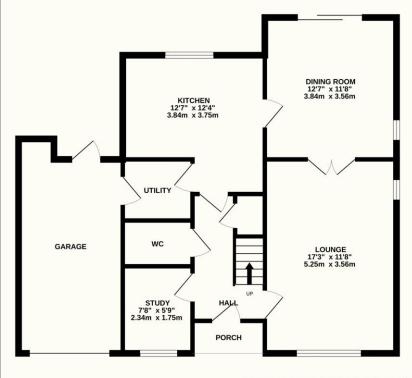

## Nightingales, East Hoathly, BN8 6DN

\*\*GUIDE PRICE: £600,000 - £625,000\*\* If you are looking for a family home tucked away in a beautiful, quiet village then this property is for you! This four double bedroom, versatile, detached house boasts plenty of space to keep the whole family entertained, as well as being close to woodland walks and in a very popular modern development. As you walk through the front door you will see the amount of space on offer with a generous hallway with store cupboard, downstairs WC and study. Leading on from the hallway you have a fantastic sized living room with feature wood-burning stove with double doors leading to the dining room which has its own sliding doors out onto the garden. On the ground floor you will also find the modern kitchen with integrated appliances and a separate utility room. On the first floor there is a large hallway with four generous double bedrooms, the master benefiting from a built-in cupboard and en-suite shower room. The second bedroom has floor to ceiling built in wardrobes and the fourth bedroom also has the advantage of two built in cupboards. As you walk outside you will be blown away by the well-kept, large garden which has an array of sheds and a greenhouse. To the front of the house, you have a driveway for two cars and a single garage which can also be accessed from the house via the utility room.

## TOTAL FLOOR AREA: 1495 sq.ft. (138.9 sq.m.) approx.

Whilst every attempt has been made to ensure the accuracy of the floorplan contained here, measurements of doors, windows, rooms and any other items are approximate and no responsibility is taken for any error, omission or mis-statement. This plan is for illustrative purposes only and should be used as such by any prospective purchaser. The services, systems and appliances shown have not been tested and no guarantee as to their operability or efficiency can be given.