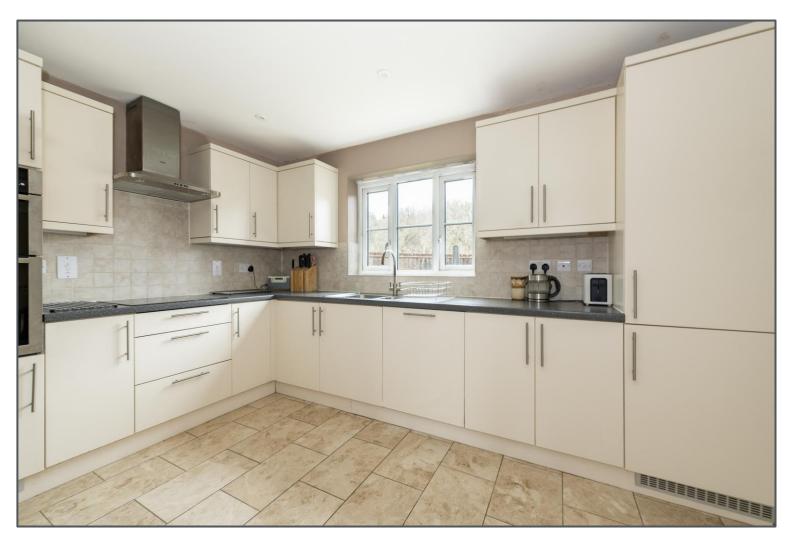

## Nightingales, East Hoathly, BN8 6DN

\*\*GUIDE PRICE: £600,000 - £625,000\*\* If you are looking for a family home tucked away in a beautiful, quiet village then this property is for you! This four double bedroom, versatile, detached house boasts plenty of space to keep the whole family entertained, as well as being close to woodland walks and in a very popular modern development. As you walk through the front door you will see the amount of space on offer with a generous hallway with store cupboard, downstairs WC and study. Leading on from the hallway you have a fantastic sized living room with feature wood-burning stove with double doors leading to the dining room which has its own sliding doors out onto the garden. On the ground floor you will also find the modern kitchen with integrated appliances and a separate utility room. On the first floor there is a large hallway with four generous double bedrooms, the master benefiting from a built-in cupboard and en-suite shower room. The second bedroom has floor to ceiling built in wardrobes and the fourth bedroom also has the advantage of two built in cupboards. As you walk outside you will be blown away by the well-kept, large garden which has an array of sheds and a greenhouse. To the front of the house, you have a driveway for two cars and a single garage which can also be accessed from the house via the utility room.