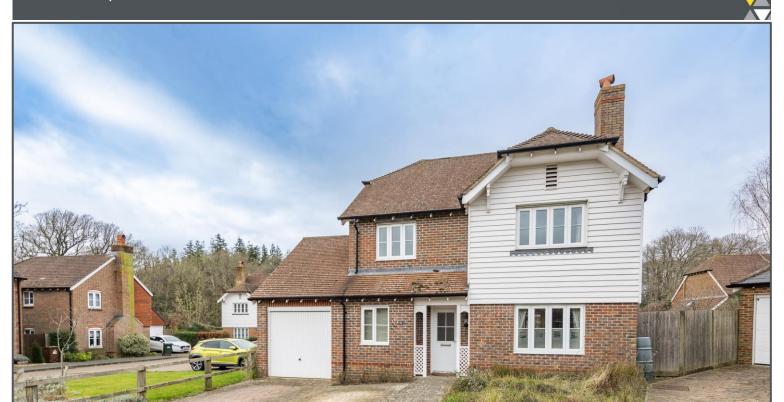

## Peter Oliver

Nightingales, East Hoathly, BN8 6DN

- Modern Detached House
- Four Double Bedrooms
- Bathroom & En-suite
- Three Reception Rooms
- Large Garden, Drive & Garage
- Close to Woodland Walks

Current: 74 | C

## Nightingales, East Hoathly, BN8 6DN

\*\*GUIDE PRICE: £600,000 - £625,000\*\* If you are looking for a family home tucked away in a beautiful, quiet village then this property is for you! This four double bedroom, versatile, detached house boasts plenty of space to keep the whole family entertained, as well as being close to woodland walks and in a very popular modern development. As you walk through the front door you will see the amount of space on offer with a generous hallway with store cupboard, downstairs WC and study. Leading on from the hallway you have a fantastic sized living room with feature wood-burning stove with double doors leading to the dining room which has its own sliding doors out onto the garden. On the ground floor you will also find the modern kitchen with integrated appliances and a separate utility room. On the first floor there is a large hallway with four generous double bedrooms, the master benefiting from a built-in cupboard and en-suite shower room. The second bedroom has floor to ceiling built in wardrobes and the fourth bedroom also has the advantage of two built in cupboards. As you walk outside you will be blown away by the well-kept, large garden which has an array of sheds and a greenhouse. To the front of the house, you have a driveway for two cars and a single garage which can also be accessed from the house via the utility room.