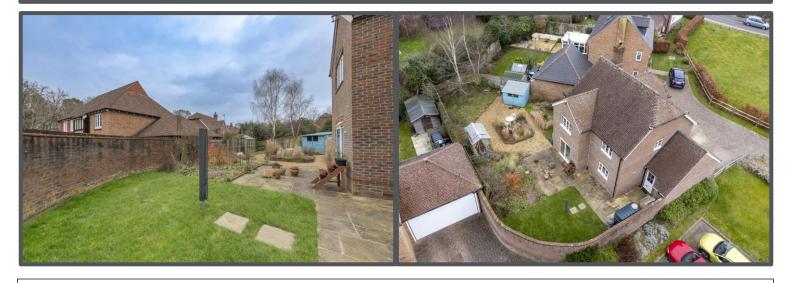

## Nightingales, East Hoathly, BN8 6DN

\*\*GUIDE PRICE: £600,000 - £625,000\*\* If you are looking for a family home tucked away in a beautiful, quiet village then this property is for you! This four double bedroom, versatile, detached house boasts plenty of space to keep the whole family entertained, as well as being close to woodland walks and in a very popular modern development. As you walk through the front door you will see the amount of space on offer with a generous hallway with store cupboard, downstairs WC and study. Leading on from the hallway you have a fantastic sized living room with feature wood-burning stove with double doors leading to the dining room which has its own sliding doors out onto the garden. On the ground floor you will also find the modern kitchen with integrated appliances and a separate utility room. On the first floor there is a large hallway with four generous double bedrooms, the master benefiting from a built-in cupboard and en-suite shower room. The second bedroom has floor to ceiling built in wardrobes and the fourth bedroom also has the advantage of two built in cupboards. As you walk outside you will be blown away by the well-kept, large garden which has an array of sheds and a greenhouse. To the front of the house, you have a driveway for two cars and a single garage which can also be accessed from the house via the utility room.