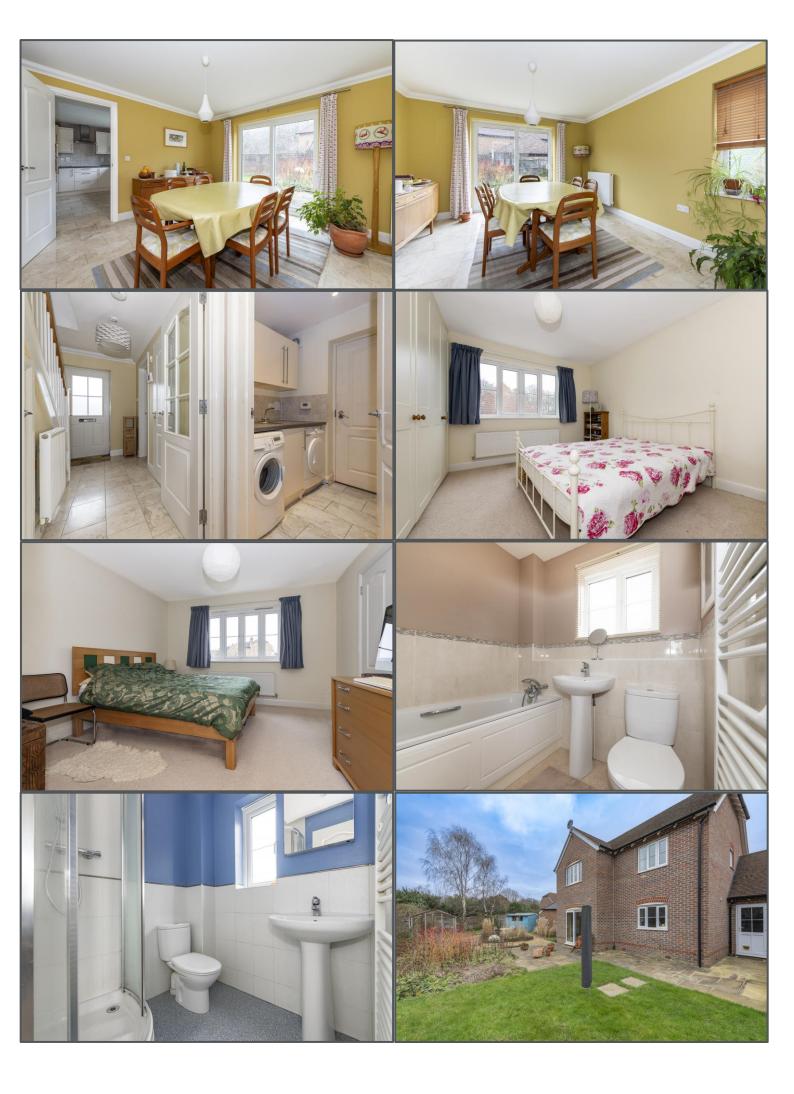

## Nightingales, East Hoathly, BN8 6DN

\*\*GUIDE PRICE: £600,000 - £625,000\*\* If you are looking for a family home tucked away in a beautiful, quiet village then this property is for you! This four double bedroom, versatile, detached house boasts plenty of space to keep the whole family entertained, as well as being close to woodland walks and in a very popular modern development. As you walk through the front door you will see the amount of space on offer with a generous hallway with store cupboard, downstairs WC and study. Leading on from the hallway you have a fantastic sized living room with feature wood-burning stove with double doors leading to the dining room which has its own sliding doors out onto the garden. On the ground floor you will also find the modern kitchen with integrated appliances and a separate utility room. On the first floor there is a large hallway with four generous double bedrooms, the master benefiting from a built-in cupboard and en-suite shower room. The second bedroom has floor to ceiling built in wardrobes and the fourth bedroom also has the advantage of two built in cupboards. As you walk outside you will be blown away by the well-kept, large garden which has an array of sheds and a greenhouse. To the front of the house, you have a driveway for two cars and a single garage which can also be accessed from the house via the utility room.