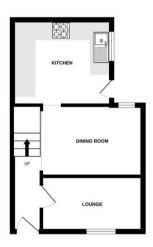

£1,595 Per Calendar Month

Local Authority Council Tax Band **D** EPC Rating **D** 

BASEMENT GROUND FLOOR

1ST FLOOR

1 PORTLAND TERRACE

Whilst every attempt has been made to ensure the accuracy of the floorplan contained here, measurements of doors, windows, morms and any other items are approximate and no responsibility is taken for any error, prospective purchaser. The services, systems and appliances shown have not been tested and no guarantee as to their operability or efficiency can be given.