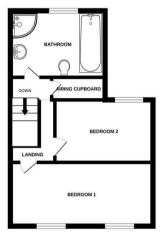

£1,595 Per Calendar Month

Local Authority Council Tax Band **D** EPC Rating **D** 

BASEMENT GROUND FLOOR

1ST FLOOR

1 PORTLAND TERRACE

Whilst every attempt has been made to ensure the accuracy of the floorplan contained here, measurements of doors, windows, morms and any other items are approximate and no responsibility is taken for any error, prospective purchaser. The services, systems and appliances shown have not been tested and no guarantee as to their operability or efficiency can be given.