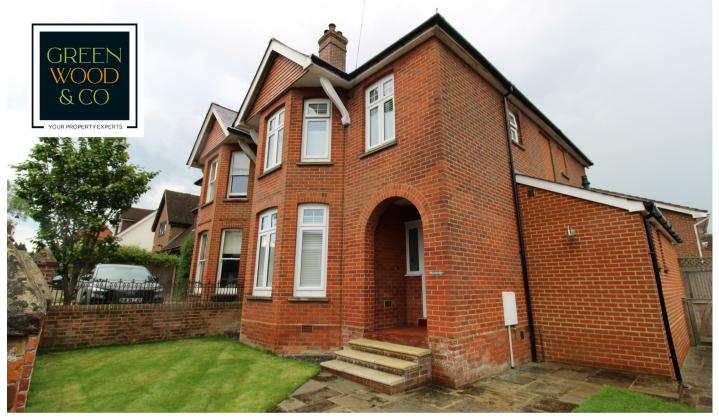

## Glen Road, Grayshott GU26 6NF

- Superb Character Family House
  - Four Bedrooms
- Stunning Kitchen/Breakfast Room
  - Patio Terrace
- EPC Rating C Council Tax Band E

- Semi Detached
- Two Bathrooms
- Gated Driveway Parking
  - Available NOW
- Holding Deposit £576.00 Security Deposit £2884.00