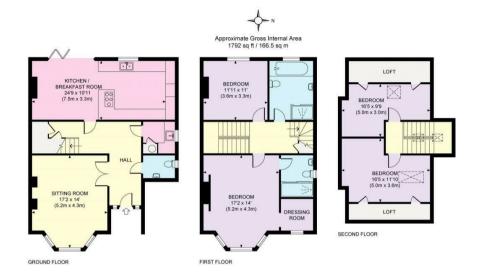

## Glen Road, Grayshott GU26 6NF

- Superb Character Family House
  - Four Bedrooms
- Stunning Kitchen/Breakfast Room
  - Patio Terrace
- EPC Rating C Council Tax Band E

- Semi Detached
- Two Bathrooms
- Gated Driveway Parking
  - Available NOW
- Holding Deposit £576.00 Security Deposit £2884.00