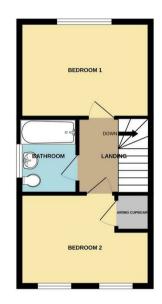

## Lynton Close, Farnham GU9 8US

- Semi Detached House
  - Off Road Parking
- Gas Central Heating
  - Family Bathroom
- Council Tax Band D

- South Side of Farnham
  - Garden
  - Two Bedrooms
- Living Room and Kitchen
  - EPC Rating C

## Local Authority **Waverley Borough Council** Council Tax Band **D** EPC Rating **C**

GROUND FLOOR

1ST FLOOR

Greenwood & Co Office The Wool House, Bear Lane, Farnham, Surrey, GU9 7LG Contact 01252734734 info@greenwoodproperty.co.uk Agents Note: Whilst every care has been taken to prepare these particulars, they are for guidance purposes only. All measurements are approximate and for general guidance purposes only and whilst every care has been taken to ensure accuracy, they should not be relied upon and potential buyers/tenants are advised to recheck the measurements.