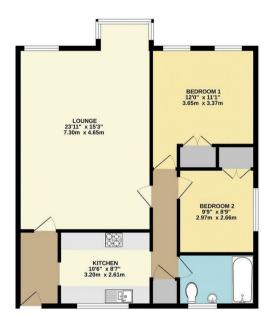

## Park Court, Farnham GU9 7TB

- Ground Floor Apartment
- Kitchen with White Goods
  - Two Bedrooms
  - Off Road Parking
    - EPC Rating C

- Walking distance to town and station
  - Large Living/Dining Room
    - Gas Central Heating
  - Available early June 2025
    - Council Tax Band C

£1,350 Per Calendar Month

Local Authority Waverley Borough Council Council Tax Band C EPC Rating C

> GROUND FLOOR 822 sq.ft. (76.3 sq.m.) approx.

TOTAL FLOOR AREA: 822 sq.ft. (76.3 sq.m.) approx.

Whilst every attempt has been made to resure the accuracy of the disciplina contained free, measurements of doers, indicators, notes and any optimize time are approximate and no responsibility to siden the ray every cerosion or min-statement. This pilen in the illustrative purposes only and should be used as such by any prospective purchase. The services, optimize and angiques every even have not been served and no figurative time.