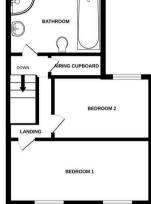

## Local Authority Council Tax Band D EPC Rating **D**

BASEMENT

BASEMENT/CELLAR

GROUND FLOOR

ATUPOO

1ST FLOOR

1 PORTLAND TERRACE

Whilst every attempt has been made to ensure the accuracy of the floorplan contained here, measurements of doors, windows, nooms and any other items are approximate and no responsibility is taken for any error, prospective purchaser. The services, systems and applications shown have not been tested and no guarantee as to their openability or efficiency can be given. Made with Netropic \$2024