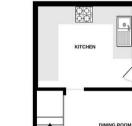

## Local Authority Council Tax Band D EPC Rating **D**

BASEMENT

BASEMENT/CELLAR

GROUND FLOOR

ATUPOO

1ST FLOOR

1 PORTLAND TERRACE

Whilst every attempt has been made to ensure the accuracy of the floorplan contained here, measurements of doors, windows, nooms and any other items are approximate and no responsibility is taken for any error, prospective purchaser. The services, systems and applications shown have not been tested and no guarantee as to their openability or efficiency can be given. Made with Netropic \$2024