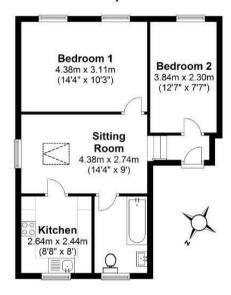

## East Street, Surrey GU9 7TJ

- Smart Town Centre Apartment
  - Kitchen with White Goods
    - Bathroom
    - Gas Central Heating
- EPC Rating D Council Tax Band C

- Two Bedrooms
- Allocated Parking
  - Unfurnished
- Available from 3rd July 2025
- HOLDING DEPOSIT £311.00 SECURITY DEPOSIT £1529.00

## Flat 4, 66 East Street Farnham, GU9 7TJ

Total area: approx. 49.3 sq. metres (530.7 sq. feet)
This plan is for layout guidance only.
Measurements are for general guidance
only and must not be relied upon