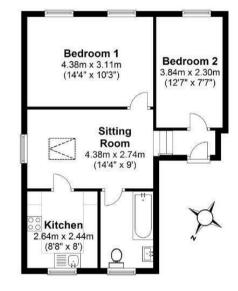

## Flat 4, 66 East Street Farnham, GU9 7TJ

Total area: approx. 49.3 sq. metres (530.7 sq. feet) This plan is for layout guidance only. Measurements are for general guidance only and must not be relied upon