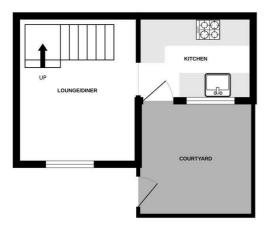

Local Authority **Waverley Borough Council** Council Tax Band **C** EPC Rating **D** 

GROUND FLOOR

1ST FLOOR

FOR ILLUSTRATIVE PURPOSES ONLY

Whilst every attempt has been made to ensure the accuracy of the floorplan contained here, measurements of doors, windows, rooms and any other items are approximate and no responsibility is taken for any error, omission or mis-statement. This plan is for illustrative purposes only and should be used as such by any prospective purchaser. The services, systems and appliances shown have not been tested and no guarantee as to their operability or efficiency can be given. Made with Merotox 62024