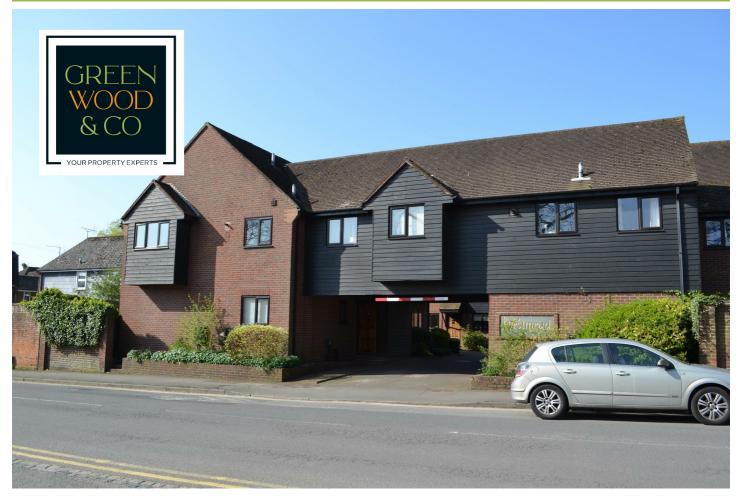

## The Hart Farnham GU9 7HF

- FIRST FLOOR APARTMENT
- OPEN PLAN LOUNGE/DINER/KITCHEN
- GAS CENTRAL HEATING
- BATHROOM
- EPC RATING C

- TWO BEDROOMS WITH BUILT IN WARDROBES
- SITUATED IN THE HEART OF THE TOWN CENTRE
- ONE ALLOCATED PARKING SPACE
- LEASEHOLD WITH 109 YEARS REMAINING
- COUNCIL TAX BAND D