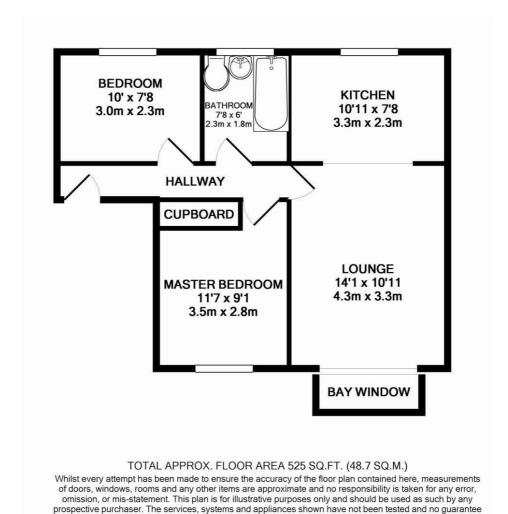

## The Hart Farnham GU9 7HF

- FIRST FLOOR APARTMENT
- OPEN PLAN LOUNGE/DINER/KITCHEN
- GAS CENTRAL HEATING
- BATHROOM
- EPC RATING C

- TWO BEDROOMS WITH BUILT IN WARDROBES
- SITUATED IN THE HEART OF THE TOWN CENTRE
- ONE ALLOCATED PARKING SPACE
- LEASEHOLD WITH 109 YEARS REMAINING
- COUNCIL TAX BAND D