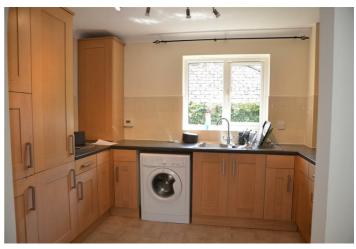

## The Hart Farnham GU9 7HF

- FIRST FLOOR APARTMENT
- OPEN PLAN LOUNGE/DINER/KITCHEN
- GAS CENTRAL HEATING
- BATHROOM
- EPC RATING C

- TWO BEDROOMS WITH BUILT IN WARDROBES
- SITUATED IN THE HEART OF THE TOWN CENTRE
- ONE ALLOCATED PARKING SPACE
- LEASEHOLD WITH 109 YEARS REMAINING
- COUNCIL TAX BAND D