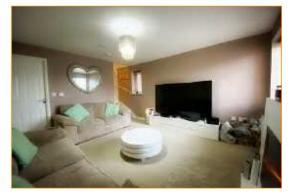

#### Lounge

 $13'10" \times 12'3"$  (4.22 x 3.73) Double glazed window, fireplace with electric fire, stairs to the first floor landing, radiator.