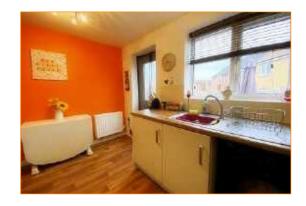

## **Kitchen**

12'3" x 7'9" min (3.73 x 2.37 min) Fitted with wall and base units with work surfaces over, integrated oven and hob, single drainer sink unit. Double glazed window, storage cupboard and half glazed door leading to the rear garden.