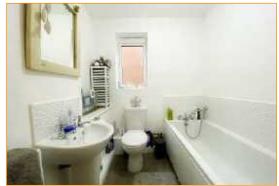

# Bathroom

6'4" max x 6'3" max (1.92 max x 1.91 max) Comprising; bath with mixer tap and shower head attachment, low level WC and wash hand basin. Part tiled walls, double glazed window, radiator.