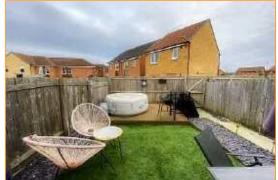

#### **External**

Externally there is a garden to the rear which has artificial turf for low maintenances, decking and paving. There is also a rear access gate which leads to an allocated parking bay.

**FLOOR PLANS** 