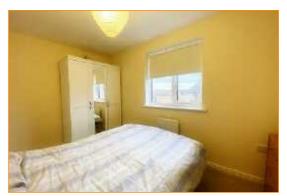

# **Bedroom 1**

12'4" x 8'0" min x 10'6" max (3.75 x 2.45 min x 3.19 max) Double glazed window, radiator.

#### **Bedroom 2**

12'3" x 7'9" (3.73 x 2.36) Double glazed window, radiator.