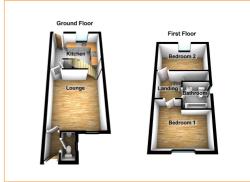

# **The Property Comprises**

## Entrance

Entrance door, radiator, inner door leading into the lounge.

#### **Cloaks/WC**

5'2" x 2'9" (1.58 x 0.84) Low level WC, wash hand basin, double glazed window and radiator.

#### Lounge

 $13'10" \times 12'3"$  (4.22 x 3.73) Double glazed window, fireplace with electric fire, stairs to the first floor landing, radiator.

## **Kitchen**

12'3" x 7'9" min (3.73 x 2.37 min) Fitted with wall and base units with work surfaces over, integrated oven and hob, single drainer sink unit. Double glazed window, storage cupboard and half glazed door leading to the rear garden.

Landing

Access to the loft.

# **Bedroom 1**

12'4" x 8'0" min x 10'6" max (3.75 x 2.45 min x 3.19 max) Double glazed window, radiator.

#### **Bedroom 2**

12'3" x 7'9" (3.73 x 2.36) Double glazed window, radiator.

# Bathroom

6'4" max x 6'3" max (1.92 max x 1.91 max) Comprising; bath with mixer tap and shower head attachment, low level WC and wash hand basin. Part tiled walls, double glazed window, radiator.

#### **External**

Externally there is a garden to the rear which has artificial turf for low maintenances, decking and paving. There is also a rear access gate which leads to an allocated parking bay.

**FLOOR PLANS** 

These plans are intended as a guide only, they are NOT TO SCALE. They are provided to give an overall impression of room layout and should not be taken as being scaled drawings.