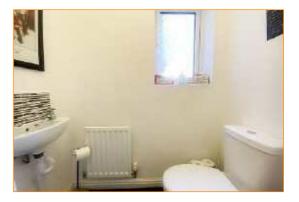

#### **Cloaks/WC**

5'2" x 2'9" (1.58 x 0.84) Low level WC, wash hand basin, double glazed window and radiator.