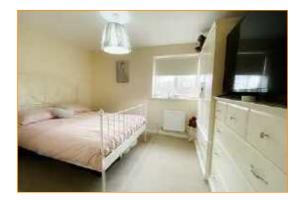

# **Bedroom 1**

12'4" x 8'0" min x 10'6" max (3.75 x 2.45 min x 3.19 max) Double glazed window, radiator.