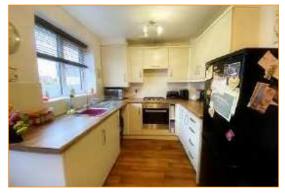

## **Kitchen**

12'3" x 7'9" min (3.73 x 2.37 min) Fitted with wall and base units with work surfaces over, integrated oven and hob, single drainer sink unit. Double glazed window, storage cupboard and half glazed door leading to the rear garden.