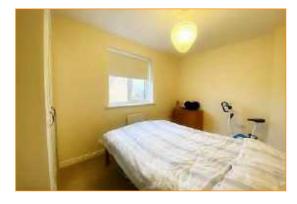

# **Bedroom 1**

12'4" x 8'0" min x 10'6" max (3.75 x 2.45 min x 3.19 max) Double glazed window, radiator.

#### **Bedroom 2**

12'3" x 7'9" (3.73 x 2.36) Double glazed window, radiator.