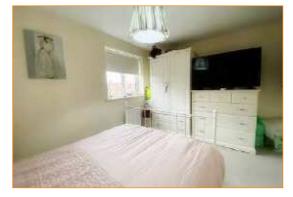

# **Bedroom 1**

12'4" x 8'0" min x 10'6" max (3.75 x 2.45 min x 3.19 max) Double glazed window, radiator.