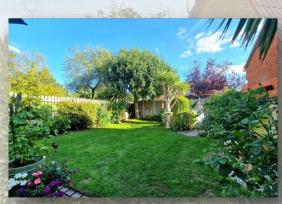

## **EXTERIOR**

**FRONT** The property is situated in a cul-de-sac location with an independent drive leading to the garage for several vehicles, a lawn garden and hedges. There is a gate from the drive to the garden. **GARAGE** Up and over door. 16'2 x 8'2. **REAR** Garden is approx. 41' in length and south facing commencing with a paved patio area and the remainder neatly laid to lawn with flower and

shrub borders. 2<sup>nd</sup> patio area behind the garage. Side gate to driveway.

**First Floor** 