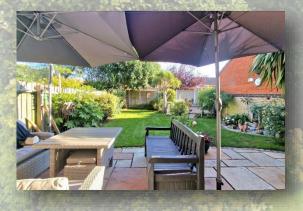

## **EXTERIOR**

**FRONT** The property is situated in a cul-de-sac location with an independent drive leading to the garage for several vehicles, a lawn garden and hedges. There is a gate from the drive to the garden. **GARAGE** Up and over door. 16'2 x 8'2. **REAR** Garden is approx. 41' in length and south facing commencing with a paved patio area and the remainder neatly laid to lawn with flower and

shrub borders. 2<sup>nd</sup> patio area behind the garage. Side gate to driveway.

**First Floor** 