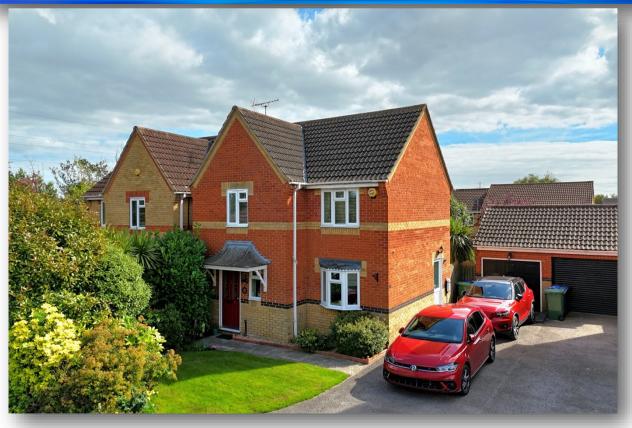

## **EXTERIOR**

**FRONT** The property is situated in a cul-de-sac location with an independent drive leading to the garage for several vehicles, a lawn garden and hedges. There is a gate from the drive to the garden. **GARAGE** Up and over door. 16'2 x 8'2. **REAR** Garden is approx. 41' in length and south facing commencing with a paved patio area and the remainder neatly laid to lawn with flower and

shrub borders. 2<sup>nd</sup> patio area behind the garage. Side gate to driveway.

**First Floor** 