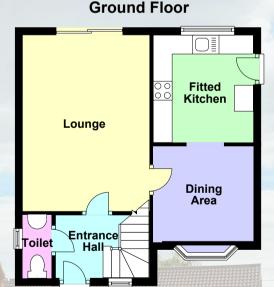

Tel: 01375 377600

**ENTRANCE HALL** 

Double glazed door and adjacent window to front. Radiator. Stairs to first floor. Doors to rooms. Coving to ceiling.

Opaque double glazed window to side. White suite comprising close coupled WC, vanity unit with wash basin. Radiator. Coving to ceiling.

**LOUNGE** 4.67m (15'4") x 3.36m (11') Double glazed patio doors to the garden. Radiator. Feature fireplace. Coving to ceiling.

**DINING AREA** 2.66m (8'9") x 2.54m (8'4")

Double glazed bow window to front. Luxury vinyl floor. Radiator. Coving to ceiling. Arch to Kitchen.

**FITTED KITCHEN** 2.79m (9'2") x 2.66m (8'9")

Double glazed window to rear overlooks the garden. Door to side. Attractive range of stylish fitted units at both base and eye level with a bridging unit over the window and carved granite worktops with an under-slunk sink unit & mixer tap plus matching up-stands. Integrated oven, microwave, hob & hood. Feature spot lights. Integrated appliances.