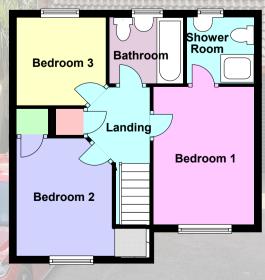

Storage cupboard. Doors to rooms. Access to loft.

**BEDROOM 1** 3.65m (12') x 2.66m (8'9") Double glazed window to front. Radiator. Coving to ceiling. Door to En-suite.

## **EN-SUITE SHOWER ROOM**

Opaque double glazed window to rear. Attractive ceramic tiled floor with decorative border. Modern white suite comprising pedestal wash basin, close coupled WC and shower enclosure. Chrome ladder radiator.

**BEDROOM 2** 3.22m (10'7") x 2.36m (7'9")

Double glazed window to front. Radiator. Coving to ceiling. Built-in wardrobe.

**BEDROOM 3** 2.38m (7'10") x 2.35m (7'8") Double glazed window to rear. Coving to ceiling. Fitted wardrobes to 2 walls. Laminate floor. Radiator.

## **BATHROOM**

Opaque double glazed window to rear. Chrome ladder radiator. White suite comprising close coupled WC, pedestal wash basin & panelled bath with mixer tap & shower attachment. Ceramic tiled walls with decorative border. Coving to ceiling.