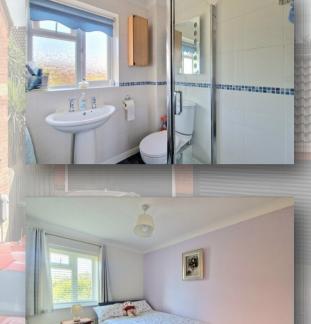

Tel: 01375 377600

**ENTRANCE HALL** 

Double glazed door and adjacent window to front. Radiator. Stairs to first floor. Doors to rooms. Coving to ceiling.

Opaque double glazed window to side. White suite comprising close coupled WC, vanity unit with wash basin. Radiator. Coving to ceiling.

## **EN-SUITE SHOWER ROOM**

Opaque double glazed window to rear. Attractive ceramic tiled floor with decorative border. Modern white suite comprising pedestal wash basin, close coupled WC and shower enclosure. Chrome ladder radiator.

## **BATHROOM**

Opaque double glazed window to rear. Chrome ladder radiator. White suite comprising close coupled WC, pedestal wash basin & panelled bath with mixer tap & shower attachment. Ceramic tiled walls with decorative border. Coving to ceiling.

Storage cupboard. Doors to rooms. Access to loft.

**BEDROOM 1** 3.65m (12') x 2.66m (8'9") Double glazed window to front. Radiator. Coving to ceiling. Door to En-suite.