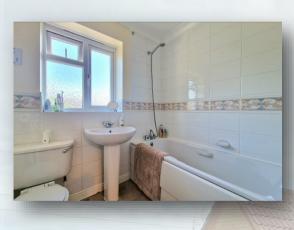

## **BATHROOM**

Opaque double glazed window to rear. Chrome ladder radiator. White suite comprising close coupled WC, pedestal wash basin & panelled bath with mixer tap & shower attachment. Ceramic tiled walls with decorative border. Coving to ceiling.