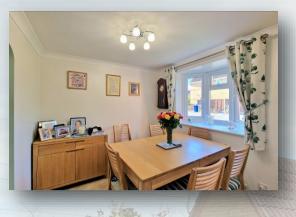

**LOUNGE** 4.67m (15'4") x 3.36m (11') Double glazed patio doors to the garden. Radiator. Feature fireplace. Coving to ceiling.

**DINING AREA** 2.66m (8'9") x 2.54m (8'4")

Double glazed bow window to front. Luxury vinyl floor. Radiator. Coving to ceiling. Arch to Kitchen.