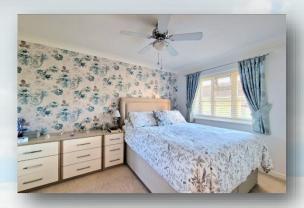

Storage cupboard. Doors to rooms. Access to loft.

**BEDROOM 1** 3.65m (12') x 2.66m (8'9") Double glazed window to front. Radiator. Coving to ceiling. Door to En-suite.