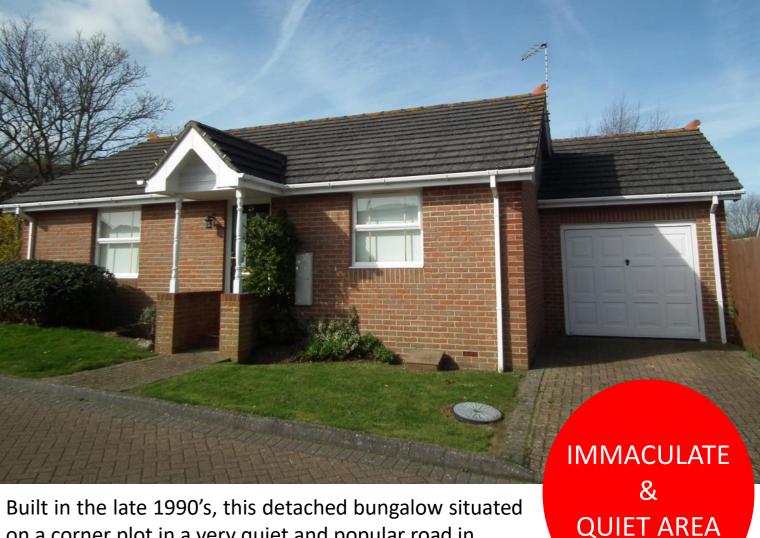

## 23 Birch Gardens, Binstead, Isle of Wight, PO33 3XB

Built in the late 1990's, this detached bungalow situated on a corner plot in a very quiet and popular road in Binstead. Benefits include gas fired central heating, double glazing and an Elizabeth Ann kitchen. There are two double bedrooms, a good sized lounge/diner and a modern bathroom suite. The gardens are easily maintained and to the side of the bungalow is a garage. Binstead is on a regular bus route, has its own post office and we feel that this bungalow will particularly appeal to a retired person.