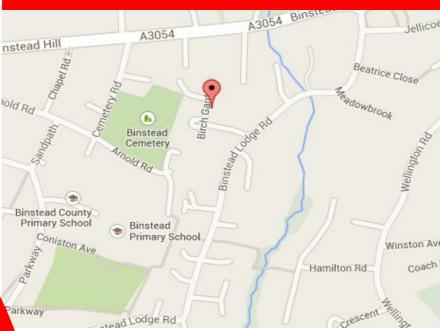

## Location

To arrange a viewing 01983 811811

isleofwightproperty.com ryde@foxproperty.co.uk

These particulars are issued in good faith, but do not constitute representation of fact or form any part of any offer or contract. The agents have not tested any apparatus, equipment, fittings or services and room measurements are given for guidance purposes only.

## 23 Birch Gardens, Binstead, Isle of Wight, PO33 3XB

Built in the late 1990's, this detached bungalow situated on a corner plot in a very quiet and popular road in Binstead. Benefits include gas fired central heating, double glazing and an Elizabeth Ann kitchen. There are two double bedrooms, a good sized lounge/diner and a modern bathroom suite. The gardens are easily maintained and to the side of the bungalow is a garage. Binstead is on a regular bus route, has its own post office and we feel that this bungalow will particularly appeal to a retired person.