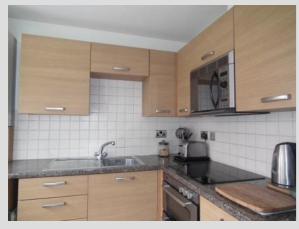

patio doors to the rear garden.

Kitchen: 8'1" x 6'5"

Elizabeth Ann kitchen with a range of wall and floor units. Electric hob, grill and oven. Tiled splash back. Space and plumbing for washing machine. Built in micro-

wave. Double glazed window to the rear and door to the rear garden.

Bedroom One: 11'10" x 9'10"

Double glazed window to the front. Built in wardrobe. Over bed storage. Built in

desk area and radiator.

Bedroom Two: 10'08" x 9'10"