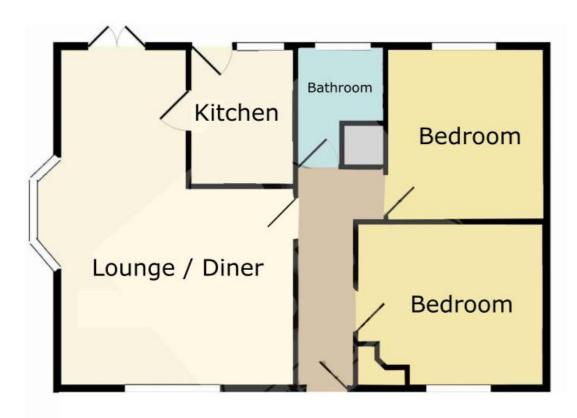

## **Floor Plan**

## **Room Description**

Front door to:

Hall:

'L' shaped reception area with doors to various rooms. Laminate flooring. Radiator. Storage cupboard. Access to partly boarded loft with ladder and light.

Lounge/Diner:

'L' shaped room which is in two distinct areas.

Lounge: 14'8" x 12'5"

Double glazed window to the front. A good sized room with radiator.

Dining Area: 7'10" x 8'05"

Double glazed window to the side. Laminate flooring. Radiator. Double glazed

patio doors to the rear garden.

Kitchen: 8'1" x 6'5"

Elizabeth Ann kitchen with a range of wall and floor units. Electric hob, grill and oven. Tiled splash back. Space and plumbing for washing machine. Built in micro-

wave. Double glazed window to the rear and door to the rear garden.

Bedroom One: 11'10" x 9'10"

Double glazed window to the front. Built in wardrobe. Over bed storage. Built in

desk area and radiator.

Bedroom Two: 10'08" x 9'10"

Built in wardrobes and draws. Double glazed window looking over the rear garden.

Bathroom:

White suite comprising bath with shower attachment, pedestal wash basin and low level WC. Radiator.

Outside:

There are lawned gardens to the front, side and rear, with shrubs, plants and patio.