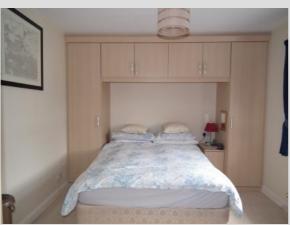

wave. Double glazed window to the rear and door to the rear garden.

Bedroom One: 11'10" x 9'10"

Double glazed window to the front. Built in wardrobe. Over bed storage. Built in

desk area and radiator.

Bedroom Two: 10'08" x 9'10"