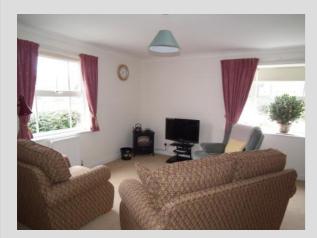

## **Room Description**

Front door to:

Hall:

'L' shaped reception area with doors to various rooms. Laminate flooring. Radiator. Storage cupboard. Access to partly boarded loft with ladder and light.

Lounge/Diner:

'L' shaped room which is in two distinct areas.

Lounge: 14'8" x 12'5"

Double glazed window to the front. A good sized room with radiator.

Dining Area: 7'10" x 8'05"

Double glazed window to the side. Laminate flooring. Radiator. Double glazed