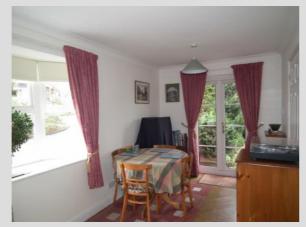

'L' shaped room which is in two distinct areas.

Lounge: 14'8" x 12'5"

Double glazed window to the front. A good sized room with radiator.

Dining Area: 7'10" x 8'05"

Double glazed window to the side. Laminate flooring. Radiator. Double glazed

patio doors to the rear garden.

Kitchen: 8'1" x 6'5"

Elizabeth Ann kitchen with a range of wall and floor units. Electric hob, grill and oven. Tiled splash back. Space and plumbing for washing machine. Built in micro-