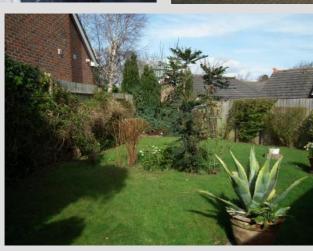

Built in wardrobes and draws. Double glazed window looking over the rear garden.

Bathroom:

White suite comprising bath with shower attachment, pedestal wash basin and low level WC. Radiator.

Outside:

There are lawned gardens to the front, side and rear, with shrubs, plants and patio.