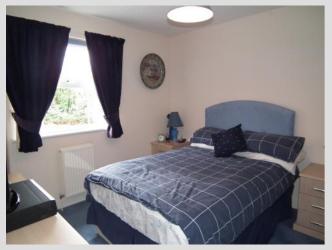

wave. Double glazed window to the rear and door to the rear garden.

Bedroom One: 11'10" x 9'10"

Double glazed window to the front. Built in wardrobe. Over bed storage. Built in

desk area and radiator.

Bedroom Two: 10'08" x 9'10"