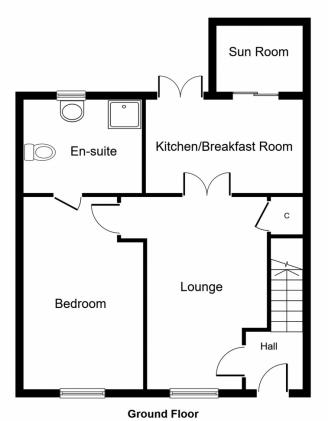

The accommodation is formed over two levels with the lower level comprising entrance hall, front facing lounge, well-proportioned dining kitchen which houses an ample range of base and wall units with complementary worktops and tiled splash-back areas and french doors which open to the rear facing sunroom. Front facing double bedroom with ensuite.

Room Sizes (Approx.)

## **Lower Level**

| LOUNGE  | 4.15m x 3.29m |
|---------|---------------|
| KITCHEN | 4.23m x 2.34m |
| SUNROOM | 2.43m x 2.11m |
| BEDROOM | 4.52m x 2.48m |
| ENSUITE | 2.48m x 1.89m |

Whilst every attempt has been made to ensure the accuracy of the floor plan contained here, measurements of doors, windows, rooms and any other items are approximate and no responsibility is taken for any error, omission, or mis-statement. The measurements should not be relied upon for valuation, transaction and/or funding purposes This plan is for illustrative purposes only and should be used as such by any prospective purchaser or tenant. The services, systems and appliances shown have not been tested and no guarantee as to their operability or efficiency can be given. Copyright V360 Ltd 2024 | www.houseviz.com