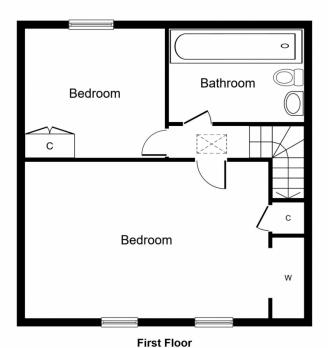

On the upper level is a further two bedrooms with fitted wardrobes, and three-piece family bathroom comprising bath with overhead shower and vanity unit which houses the wc and wash hand basin.

Room Sizes (Approx.)

## **Upper Level**

BEDROOM 3.28m x 3.19m

 BEDROOM
 3.29m x 2.34m

 BATHROOM
 2.47m x 1.77m

**Outside Areas** 

SUMMERHOUSE 2.38m x 2.35m

EER - C

Viewings Strictly by appointment.

Whilst every attempt has been made to ensure the accuracy of the floor plan contained here, measurements of doors, windows, rooms and any other items are approximate and no responsibility is taken for any error, omission, or mis-statement. The measurements should not be relied upon for valuation, transaction and/or funding purposes This plan is for illustrative purposes only and should be used as such by any prospective purchaser or tenant. The services, systems and appliances shown have not been tested and no guarantee as to their operability or efficiency can be given. Copyright V360 Ltd 2024 | www.houseviz.com