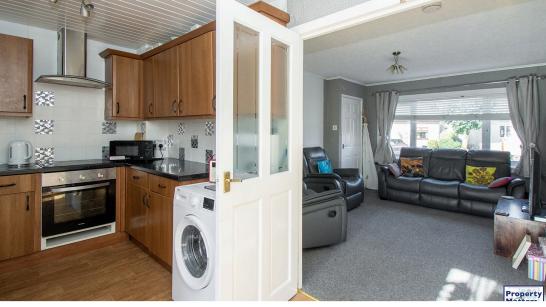

The accommodation is formed over two levels with the lower level comprising entrance hall, front facing lounge, well-proportioned dining kitchen which houses an ample range of base and wall units with complementary worktops and tiled splash-back areas and french doors which open to the rear facing sunroom. Front facing double bedroom with ensuite.