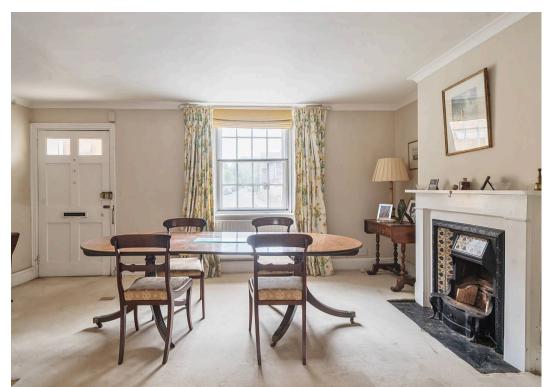

The ground floor features a recently modern kitchen, thoughtfully designed with a comprehensive range of base and wall units, composite worktops, a six-ring gas range cooker, and stylish tiled flooring. French doors connect two elegant reception rooms, one of which boasts a traditional open fireplace, ideal for cosy evenings. A convenient cloakroom and access to the courtyard, with utility area complete the ground floor.