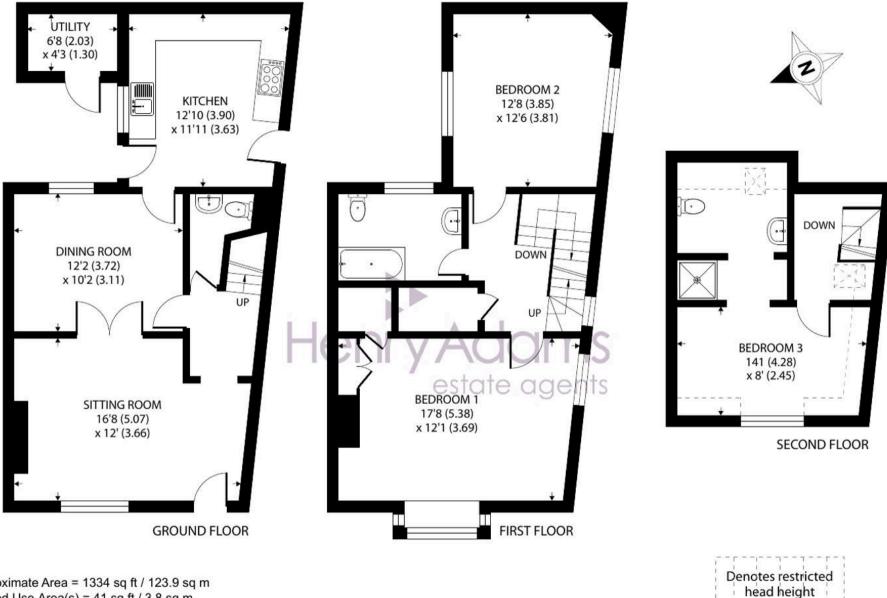

Approximate Area = 1334 sq ft / 123.9 sq m Limited Use Area(s) = 41 sq ft / 3.8 sq m Outbuilding = 28 sq ft / 2.6 sq m Total = 1403 sq ft / 130.3 sq m

For identification only - Not to scale