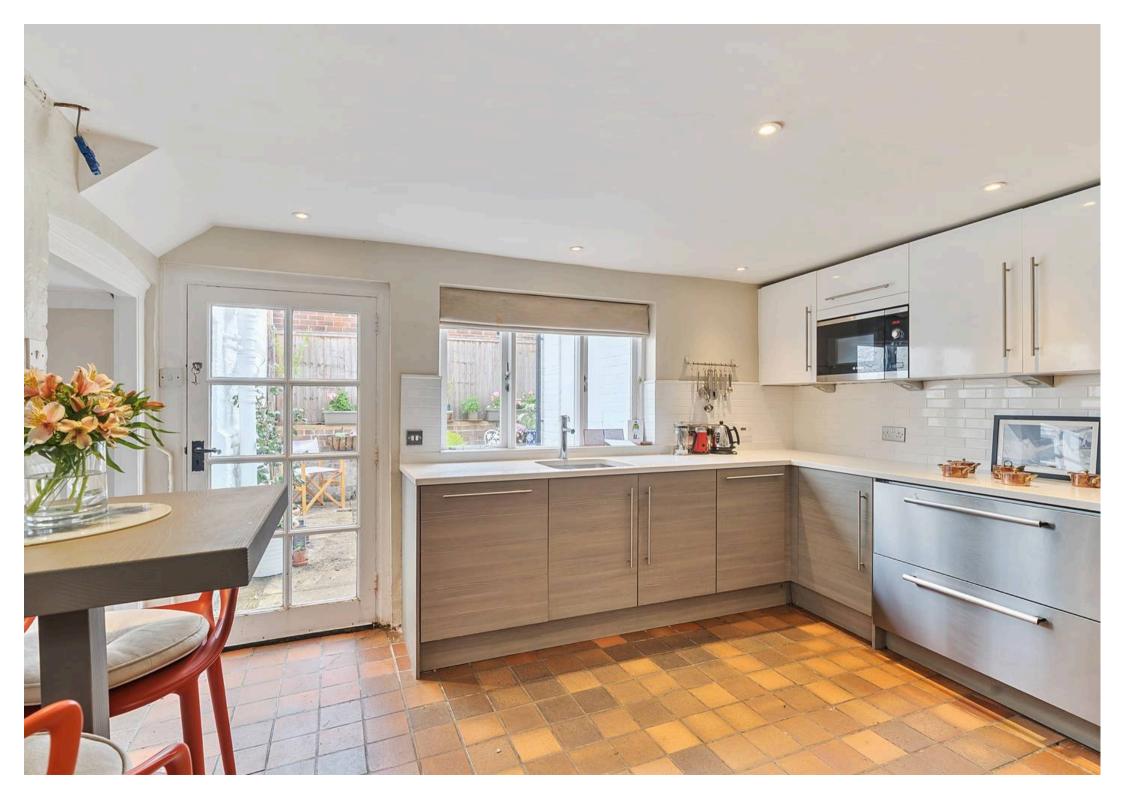

The ground floor features a recently modern kitchen, thoughtfully designed with a comprehensive range of base and wall units, composite worktops, a six-ring gas range cooker, and stylish tiled flooring. French doors connect two elegant reception rooms, one of which boasts a traditional open fireplace, ideal for cosy evenings. A convenient cloakroom and access to the courtyard, with utility area complete the ground floor.