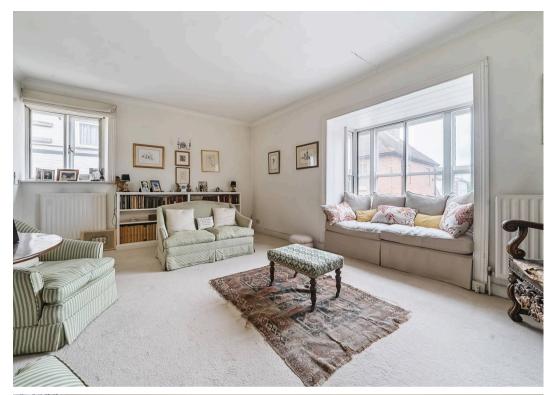

Upstairs, the first floor comprises the principal bedroom, a family bathroom, and an additional reception room. This versatile space offers built-in storage, an electric fireplace, and a charming window seat with views over the bustling high street, perfect for relaxing or working from home. Depending on your needs it could also make a third bedroom with potential for an ensuite shower room.