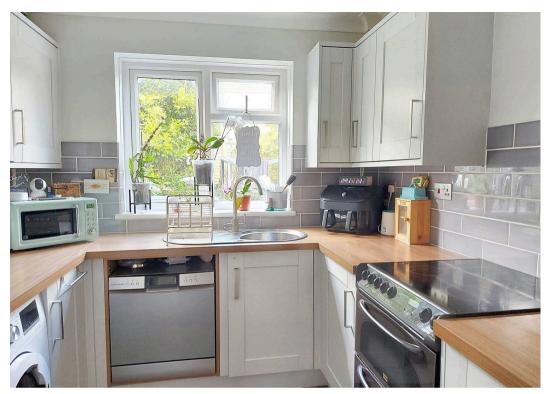

The ground floor welcomes you with a spacious entrance hall and a convenient cloakroom. The highlight of the home is the impressive 26ft double-aspect sitting/dining room, flooded with natural light. A rear door leads directly to the garden, while a log burning stove adds warmth and character. Adjacent to the dining area, the fully fitted kitchen overlooks the garden and has a serving hatch to the dining room.