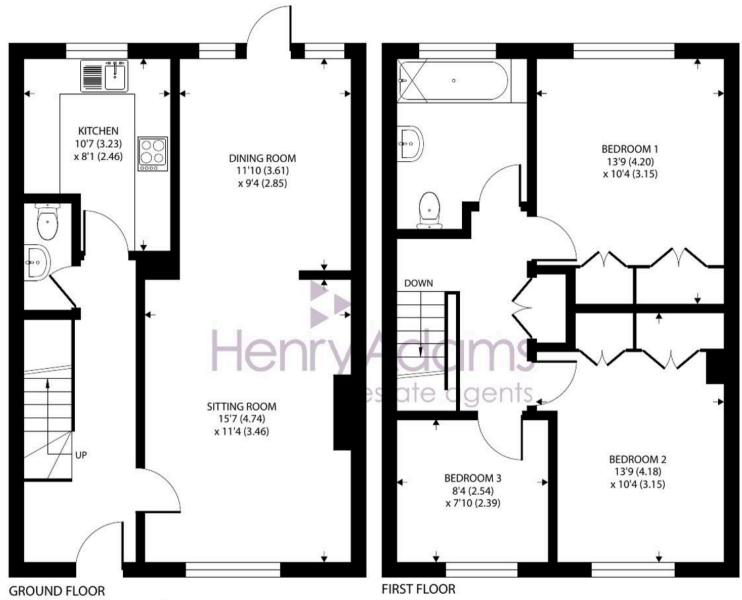

## 68 Poplar Way, Midhurst

Approximate Area = 998 sq ft / 92.7 sq m

Floor plan produced in accordance with RICS Property Measurement 2nd Edition, Incorporating International Property Measurement Standards (IPMS2 Residential). © nichecom 2025. Produced for Henry Adams. REF: 1289949