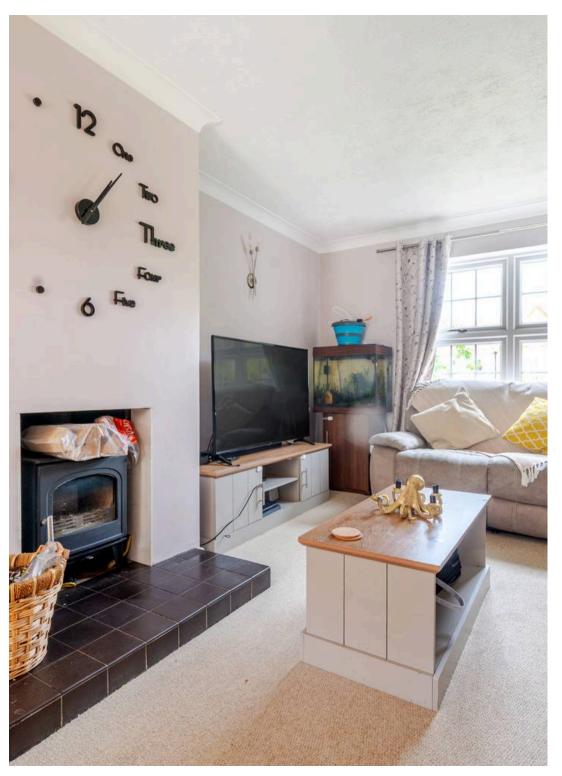

The ground floor welcomes you with a spacious entrance hall and a convenient cloakroom. The highlight of the home is the impressive 26ft double-aspect sitting/dining room, flooded with natural light. A rear door leads directly to the garden, while a log burning stove adds warmth and character. Adjacent to the dining area, the fully fitted kitchen overlooks the garden and has a serving hatch to the dining room.