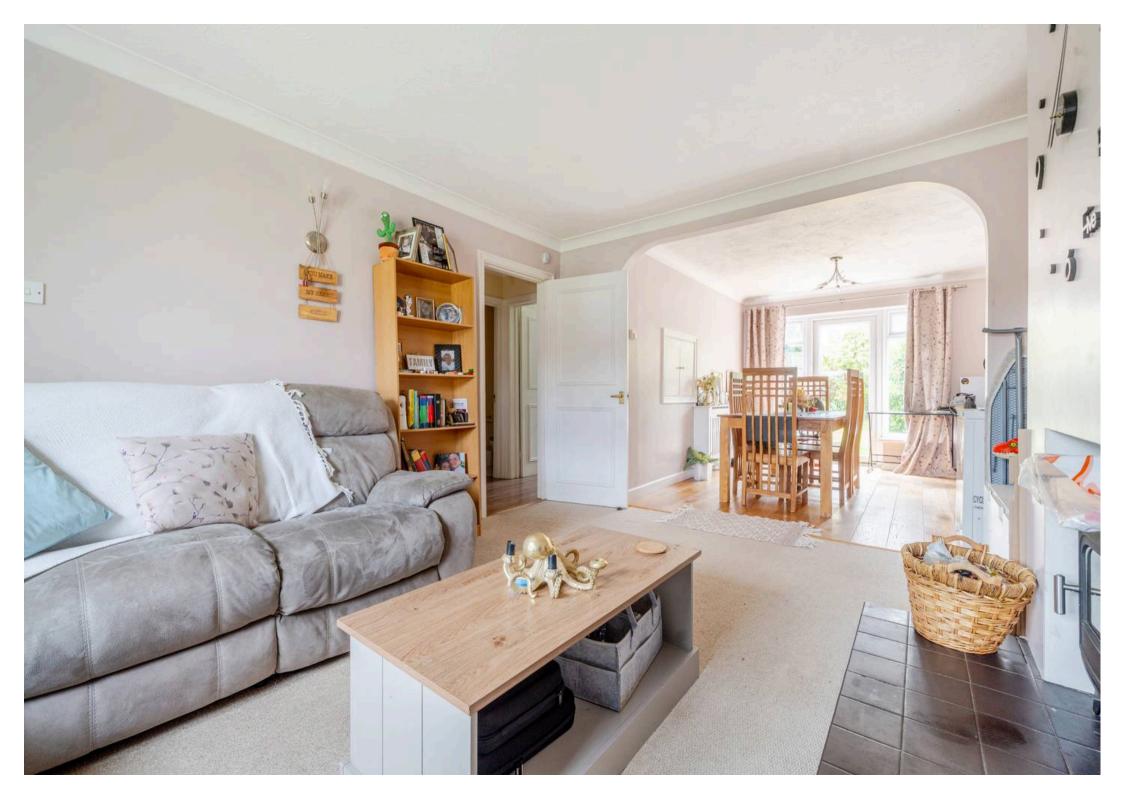

The ground floor welcomes you with a spacious entrance hall and a convenient cloakroom. The highlight of the home is the impressive 26ft double-aspect sitting/dining room, flooded with natural light. A rear door leads directly to the garden, while a log burning stove adds warmth and character. Adjacent to the dining area, the fully fitted kitchen overlooks the garden and has a serving hatch to the dining room.