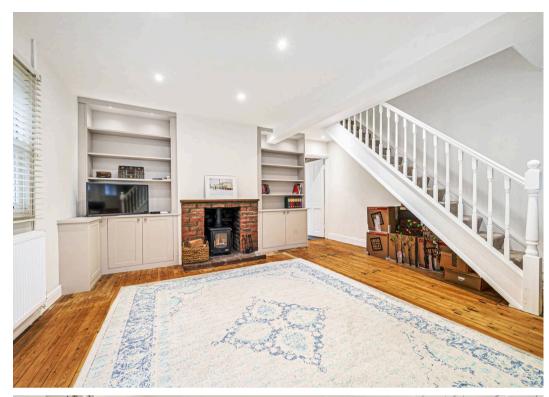

Nestled on the outskirts of Petworth, within strolling distance of local amenities and the picturesque Petworth Park, this charming three-bedroom detached house presents a delightful fusion of historic character and contemporary comfort. Constructed in the early 1900s, this residence exudes timeless elegance and offers a serene retreat from the bustle of modern life. Upon entering through the inviting front porch, guests are greeted by the warm ambiance of the sitting room, adorned with original wood floors that lend a sense of heritage, complemented by the cosy glow of a log burner. The heart of the home unfolds in the spacious open-plan kitchen/dining area, meticulously crafted to a high standard, featuring bespoke units providing ample storage, exposed brickwork adding rustic charm, and a fireplace enhancing the convivial atmosphere. Ascending the staircase reveals three tastefully appointed bedrooms, offering peaceful sanctuaries for rest and relaxation, alongside a modern family bathroom designed for indulgent comfort.