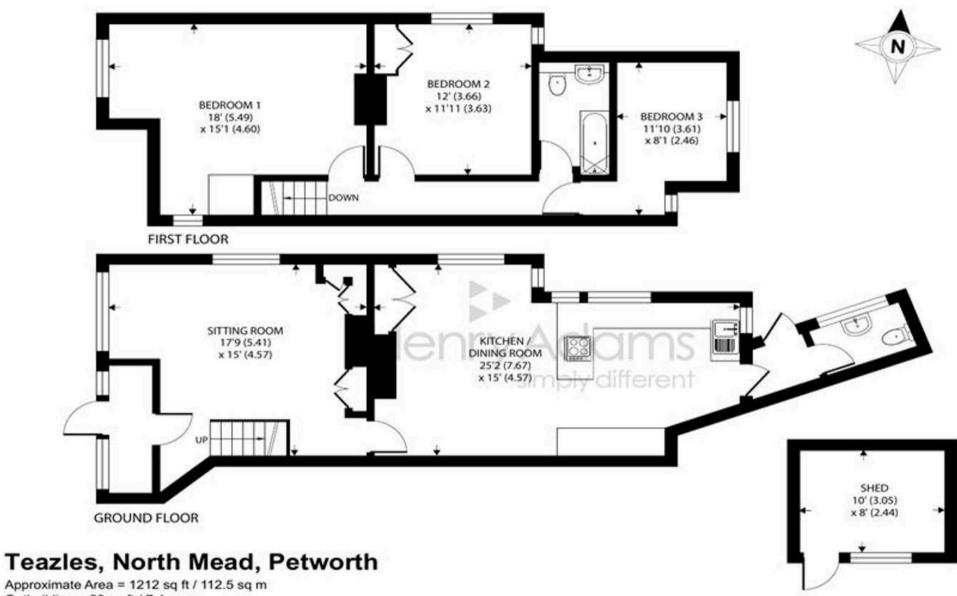

Council Tax band: E

Tenure: Freehold

500 5 5(f) 1 D 1

Approximate Area = 1212 sq ft / 112.5 sq m Outbuilding = 80 sq ft / 7.4 sq m Total = 1292 sq ft / 119.9 sq m

For identification only - Not to scale

Floor plan produced in accordance with RICS Property Measurement Standards incorporating International Property Measurement Standards (IPMS2 Residential). © rischecom 2023. Produced for Henry Adams. REF: 971797