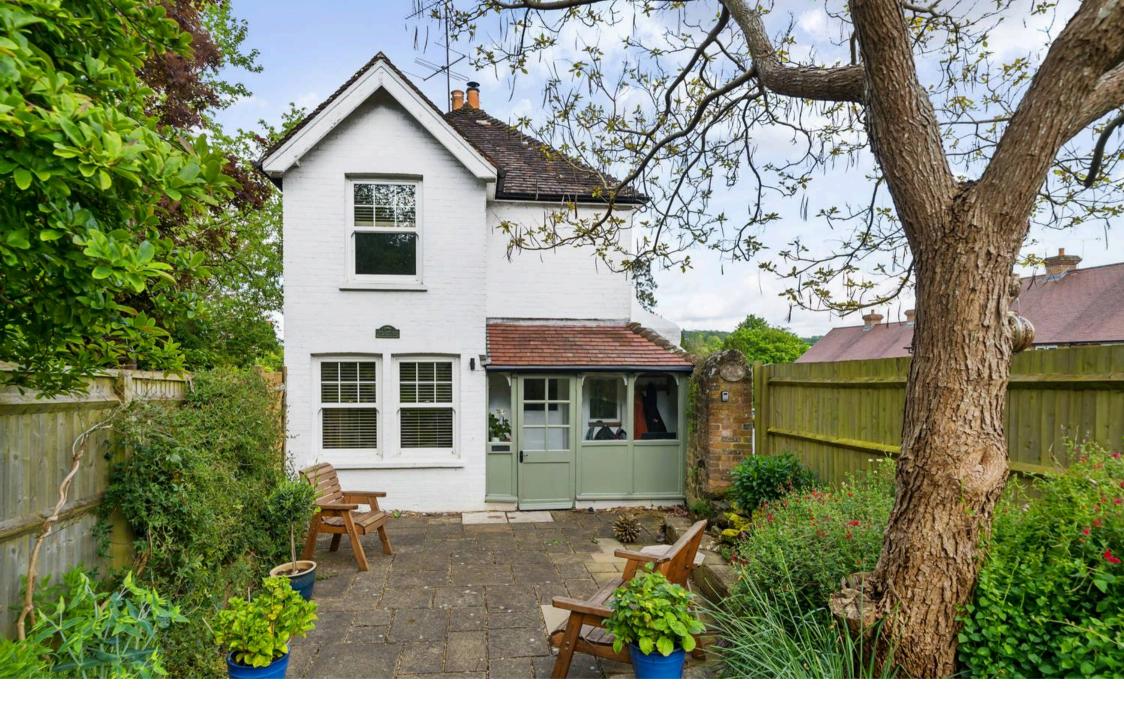

## Teazles, North Mead, Petworth, GU28 9NJ

Freehold / EPC - D / Council Tax Band - E

- Walking Distance To Petworth
- Detached House
- Modern Finish Throughout
- Two Parking Spaces
- Bespoke Kitchen / Dining Room
- Sitting Room with Log Burner
- Courtyard Garden with Mature Beds
- Character Features
- Three Bedrooms / One Bathroom + WC

Nestled on the outskirts of Petworth, within strolling distance of local amenities and the picturesque Petworth Park, this charming three-bedroom detached house presents a delightful fusion of historic character and contemporary comfort. Constructed in the early 1900s, this residence exudes timeless elegance and offers a serene retreat from the bustle of modern life. Upon entering through the inviting front porch, guests are greeted by the warm ambiance of the sitting room, adorned with original wood floors that lend a sense of heritage, complemented by the cosy glow of a log burner. The heart of the home unfolds in the spacious open-plan kitchen/dining area, meticulously crafted to a high standard, featuring bespoke units providing ample storage, exposed brickwork adding rustic charm, and a fireplace enhancing the convivial atmosphere. Ascending the staircase reveals three tastefully appointed bedrooms, offering peaceful sanctuaries for rest and relaxation, alongside a modern family bathroom designed for indulgent comfort.

Externally, the property boasts a tranquil west-facing courtyard garden, enveloped by lush mature beds, offering a serene setting for outdoor gatherings or quiet contemplation. Completing this idyllic picture are a convenient shed and two private parking spaces, ensuring practicality seamlessly blends with the property's timeless allure.