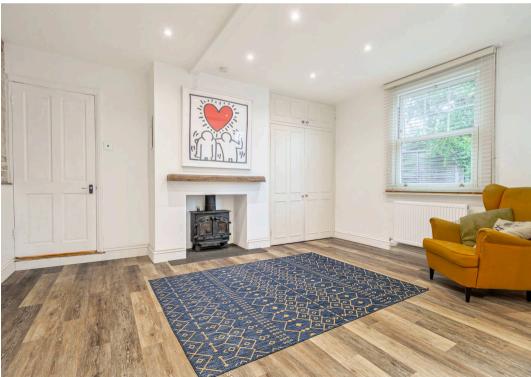

Nestled on the outskirts of Petworth, within strolling distance of local amenities and the picturesque Petworth Park, this charming three-bedroom detached house presents a delightful fusion of historic character and contemporary comfort. Constructed in the early 1900s, this residence exudes timeless elegance and offers a serene retreat from the bustle of modern life. Upon entering through the inviting front porch, guests are greeted by the warm ambiance of the sitting room, adorned with original wood floors that lend a sense of heritage, complemented by the cosy glow of a log burner. The heart of the home unfolds in the spacious open-plan kitchen/dining area, meticulously crafted to a high standard, featuring bespoke units providing ample storage, exposed brickwork adding rustic charm, and a fireplace enhancing the convivial atmosphere. Ascending the staircase reveals three tastefully appointed bedrooms, offering peaceful sanctuaries for rest and relaxation, alongside a modern family bathroom designed for indulgent comfort.