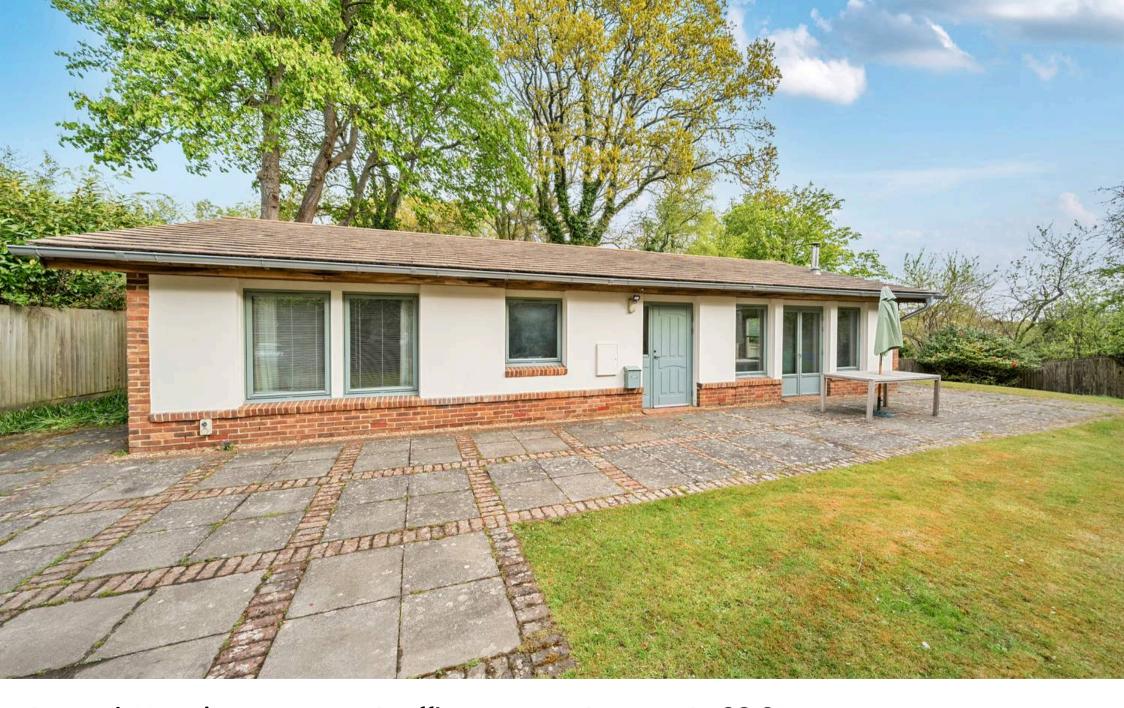

Carmel is a distinctive and inviting home nestled in the sought-after village of Graffham. Positioned at the end of Nonnington Lane, this efficiently designed Scandia Hus boasts privacy and charm, with a designated driveway extending into the garden, offering both convenience and seclusion.

The South West-facing garden is a delightful retreat, primarily laid to lawn and bordered by fencing for privacy. A patio area wraps around the property, perfect for al fresco dining or enjoying the peaceful surroundings. Additionally, a conveniently placed shed offers extra storage.