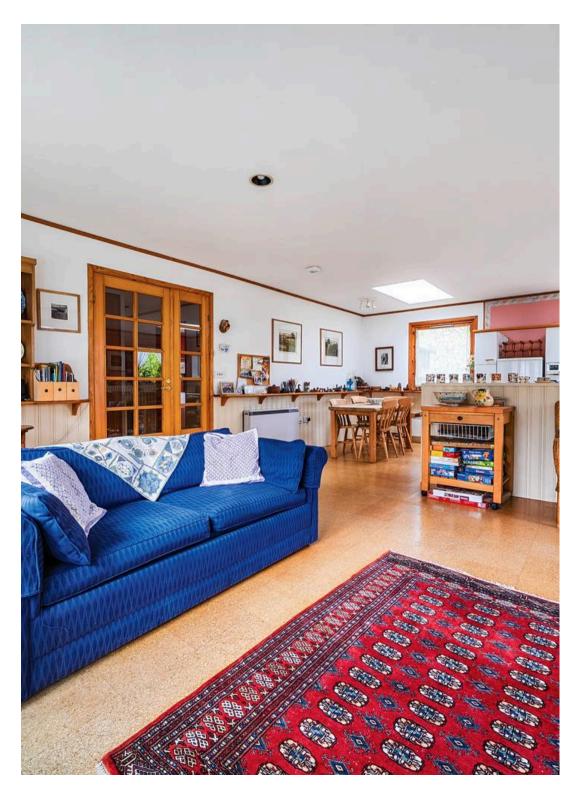

The accommodation is thoughtfully arranged across a single floor, with large windows throughout that bathe the interiors in natural light. At the heart of the home lies the open-plan kitchen, dining, and living area – a versatile space featuring two sets of doors opening onto the garden, creating a seamless connection to the outdoors. A wood-burning stove adds warmth and character, making this area ideal for relaxation or entertaining.