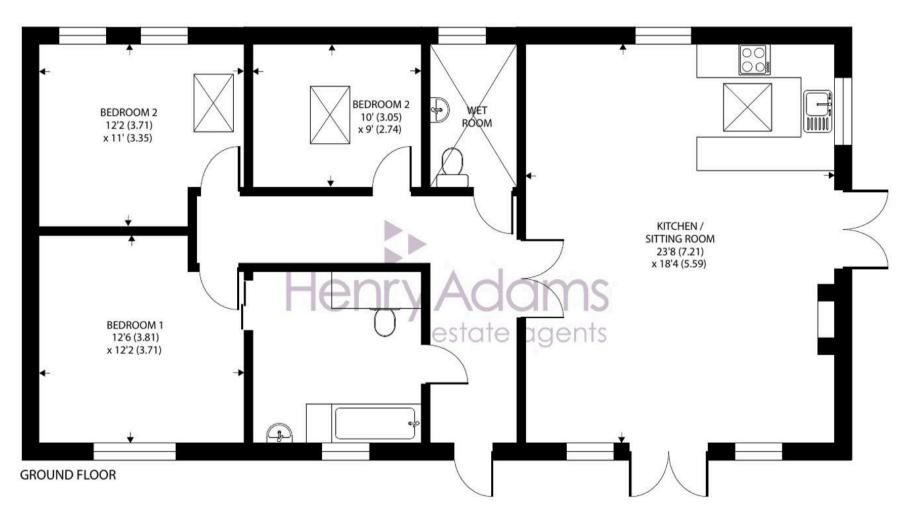

The accommodation is thoughtfully arranged across a single floor, with large windows throughout that bathe the interiors in natural light. At the heart of the home lies the open-plan kitchen, dining, and living area – a versatile space featuring two sets of doors opening onto the garden, creating a seamless connection to the outdoors. A wood-burning stove adds warmth and character, making this area ideal for relaxation or entertaining.

Carmel offers three well-proportioned bedrooms, ensuring ample living space. The principal bedroom benefits from an en suite bathroom in a practical Jack and Jill arrangement, providing access from both the bedroom and the entrance hall. This adaptable space is equipped with plumbing for laundry appliances, currently housing a washing machine and tumble dryer. The two additional bedrooms are serviced by a modern wet room, with the potential to be transformed into a family bathroom.

Approximate Area = 1116 sq ft / 103.6 sq m

For identification only - Not to scale