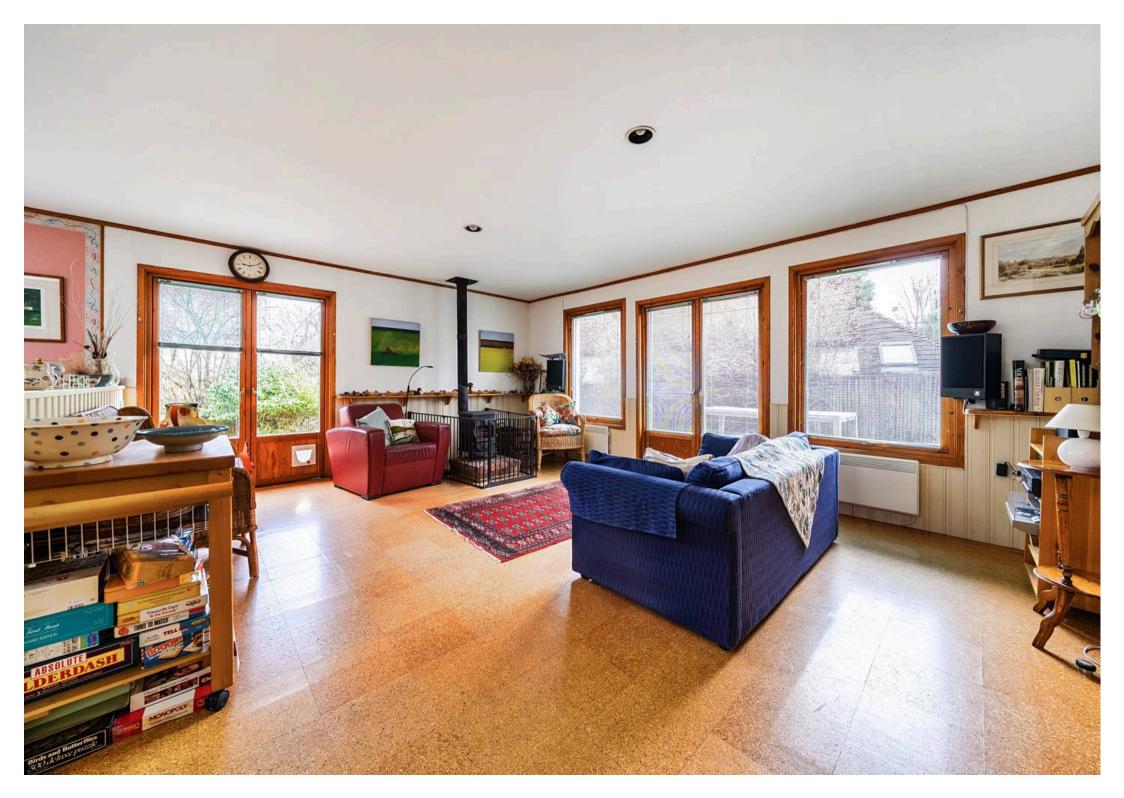

The accommodation is thoughtfully arranged across a single floor, with large windows throughout that bathe the interiors in natural light. At the heart of the home lies the open-plan kitchen, dining, and living area – a versatile space featuring two sets of doors opening onto the garden, creating a seamless connection to the outdoors. A wood-burning stove adds warmth and character, making this area ideal for relaxation or entertaining.