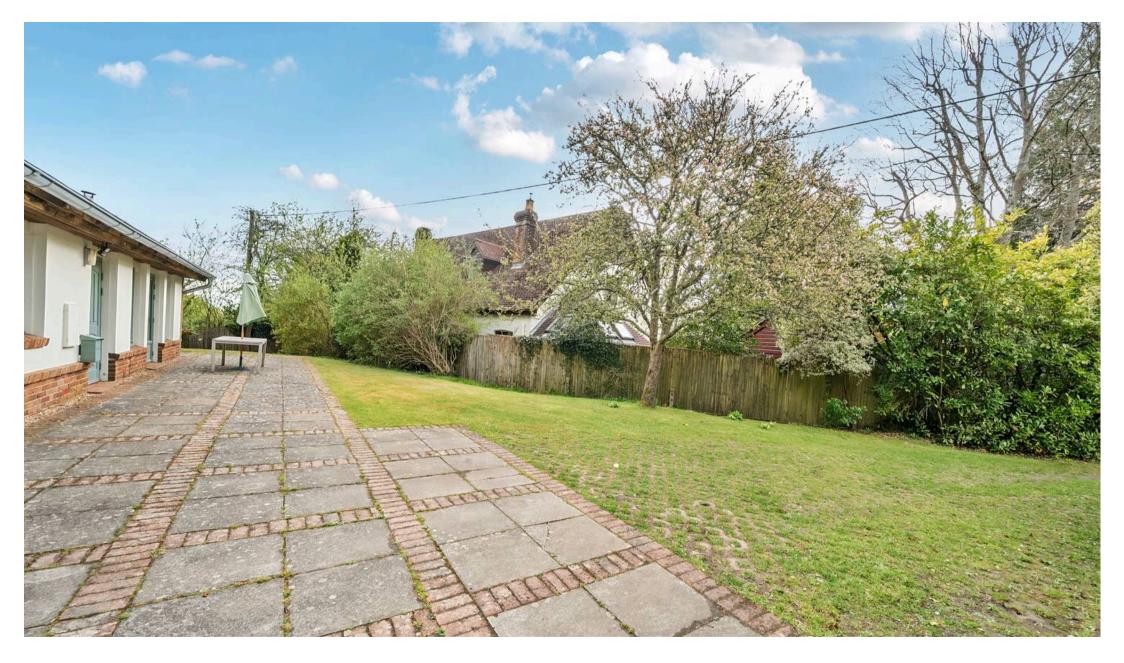

The South West-facing garden is a delightful retreat, primarily laid to lawn and bordered by fencing for privacy. A patio area wraps around the property, perfect for al fresco dining or enjoying the peaceful surroundings. Additionally, a conveniently placed shed offers extra storage.