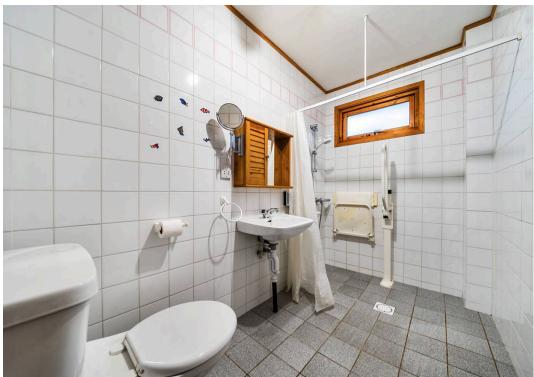

Carmel offers three well-proportioned bedrooms, ensuring ample living space. The principal bedroom benefits from an en suite bathroom in a practical Jack and Jill arrangement, providing access from both the bedroom and the entrance hall. This adaptable space is equipped with plumbing for laundry appliances, currently housing a washing machine and tumble dryer. The two additional bedrooms are serviced by a modern wet room, with the potential to be transformed into a family bathroom.