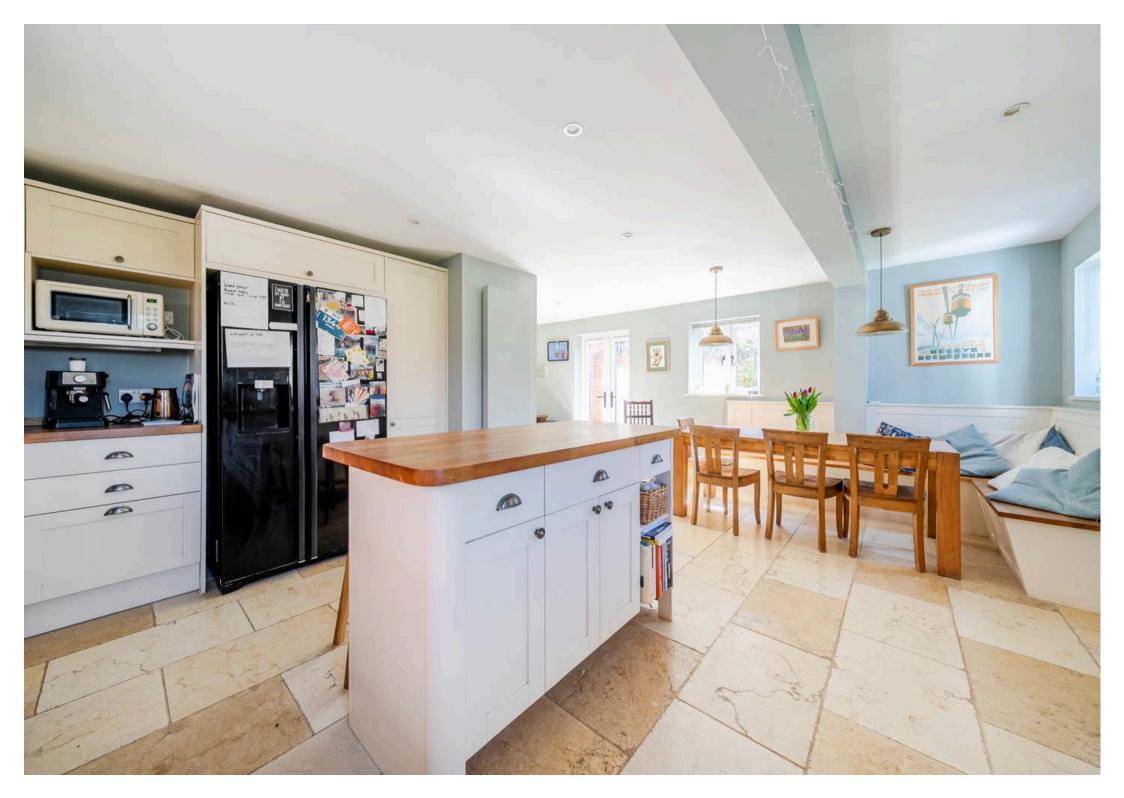

The property is accessed via a covered porch, leading into a thoughtfully designed kitchen/dining room, complete with a stone floor, built-in seating area, and central breakfast bar island. Adjacent to the kitchen is a separate utility room and a contemporary shower room. The dual-aspect reception space, comprising a sitting room and snug, is full of character and warmth, featuring oak flooring and a log-burning stove.