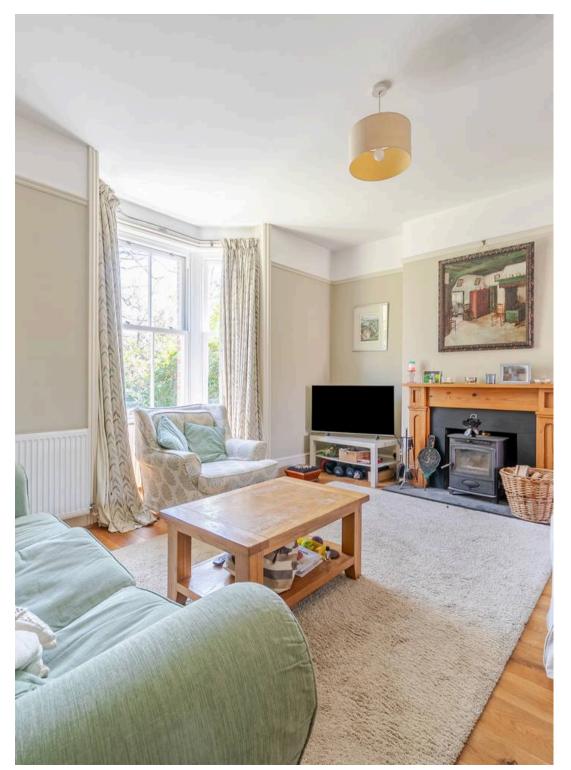

The property is accessed via a covered porch, leading into a thoughtfully designed kitchen/dining room, complete with a stone floor, built-in seating area, and central breakfast bar island. Adjacent to the kitchen is a separate utility room and a contemporary shower room. The dual-aspect reception space, comprising a sitting room and snug, is full of character and warmth, featuring oak flooring and a log-burning stove.