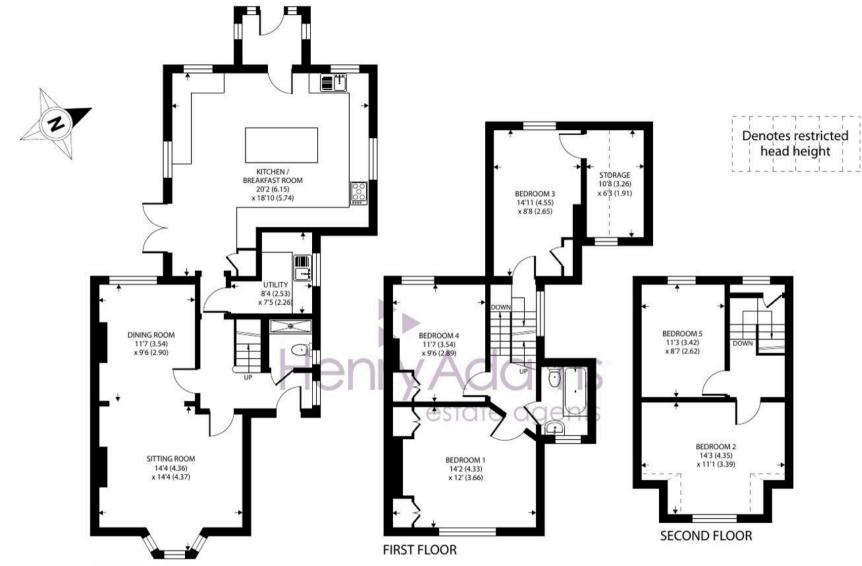

This beautifully presented and spacious five-bedroom Edwardian home offers versatile accommodation arranged over three floors, blending period charm with practical modern living. Ideally situated in the desirable village of Easebourne, the property is just a short walk from the historic market town of Midhurst, offering a range of amenities and highly regarded local schools.

The property is accessed via a covered porch, leading into a thoughtfully designed kitchen/dining room, complete with a stone floor, built-in seating area, and central breakfast bar island. Adjacent to the kitchen is a separate utility room and a contemporary shower room. The dual-aspect reception space, comprising a sitting room and snug, is full of character and warmth, featuring oak flooring and a log-burning stove.

On the first floor, you will find three generously proportioned double bedrooms, each benefiting from built-in storage, served by a stylish family bathroom. The second floor offers two additional double bedrooms, ideal for guests or growing families.

**GROUND FLOOR** 

Approximate Area = 1689 sq ft / 156.9 sq m Limited Use Area(s) = 52 sq ft / 4.8 sq m Total = 1741 sq ft / 161.7 sq m For identification only - Not to scale