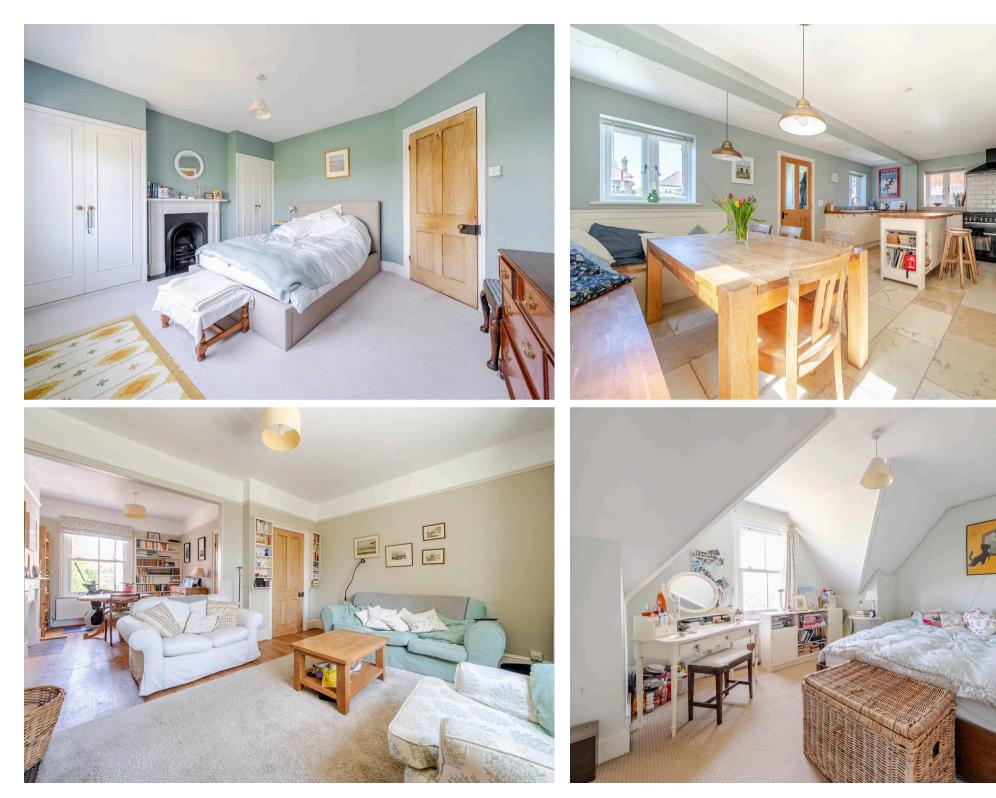

The property is accessed via a covered porch, leading into a thoughtfully designed kitchen/dining room, complete with a stone floor, built-in seating area, and central breakfast bar island. Adjacent to the kitchen is a separate utility room and a contemporary shower room. The dual-aspect reception space, comprising a sitting room and snug, is full of character and warmth, featuring oak flooring and a log-burning stove.

On the first floor, you will find three generously proportioned double bedrooms, each benefiting from built-in storage, served by a stylish family bathroom. The second floor offers two additional double bedrooms, ideal for guests or growing families.