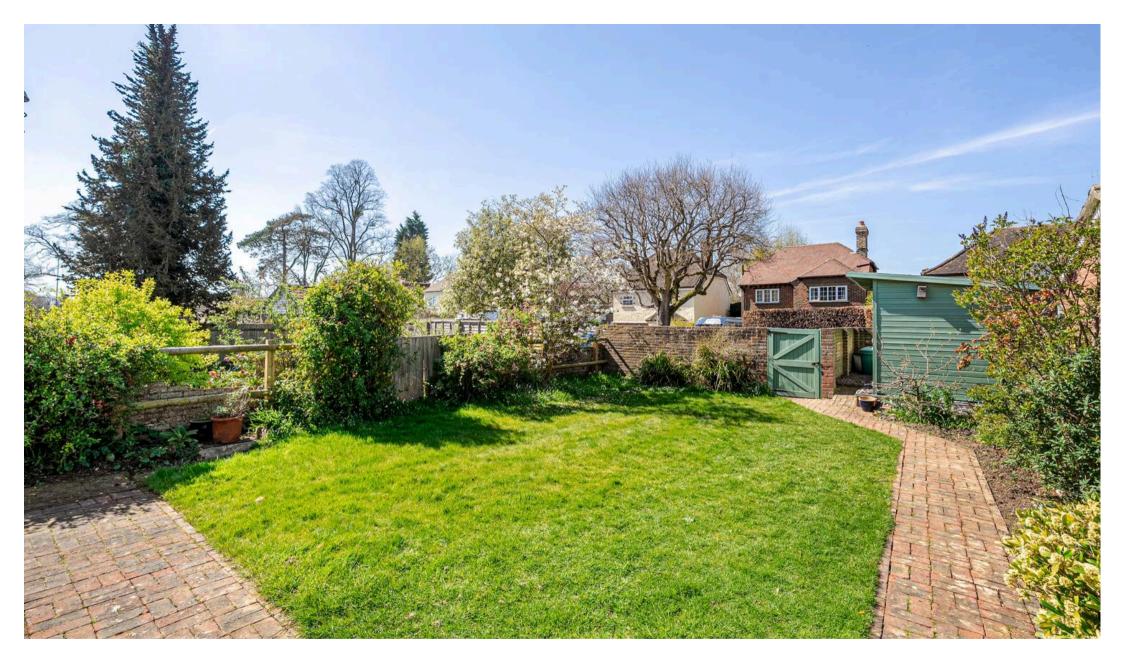

Externally, the property enjoys a west-facing rear garden, perfect for outdoor entertaining, and includes a large outbuilding offering excellent storage or potential for home office use. Rear access provides convenient off-street parking and a private gated entrance to the garden.