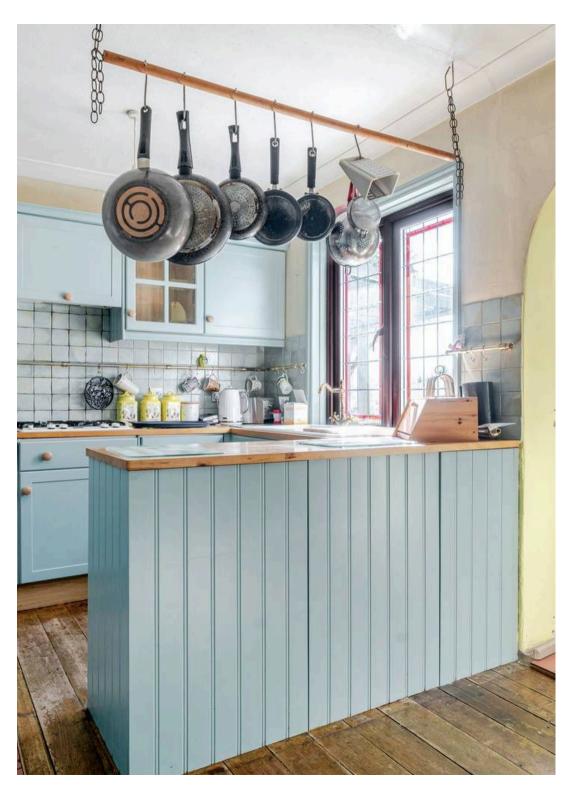

April Cottage is a charming detached chalet bungalow, originally built in the 1930s, offering spacious and adaptable accommodation in a tranquil setting. The property boasts a secluded west-facing rear garden, perfect for enjoying peaceful outdoor living. Upon entering, the front door opens to a welcoming hall leading to a double-aspect sitting room, dining room, study, and kitchen. The ground floor features two double bedrooms and a shower room, providing comfortable living spaces.