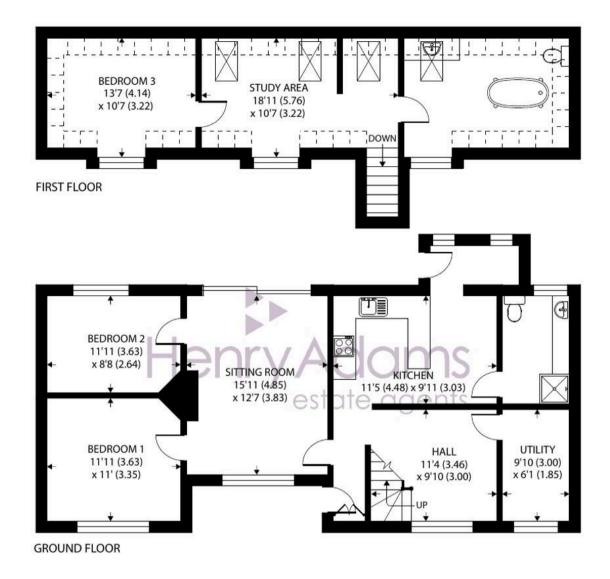

Approximate Area = 1277 sq ft / 118.6 sq m Limited Use Area(s) = 136 sq ft / 12.6 sq m Total = 1413 sq ft / 131.3 sq m For identification only - Not to scale

Ô