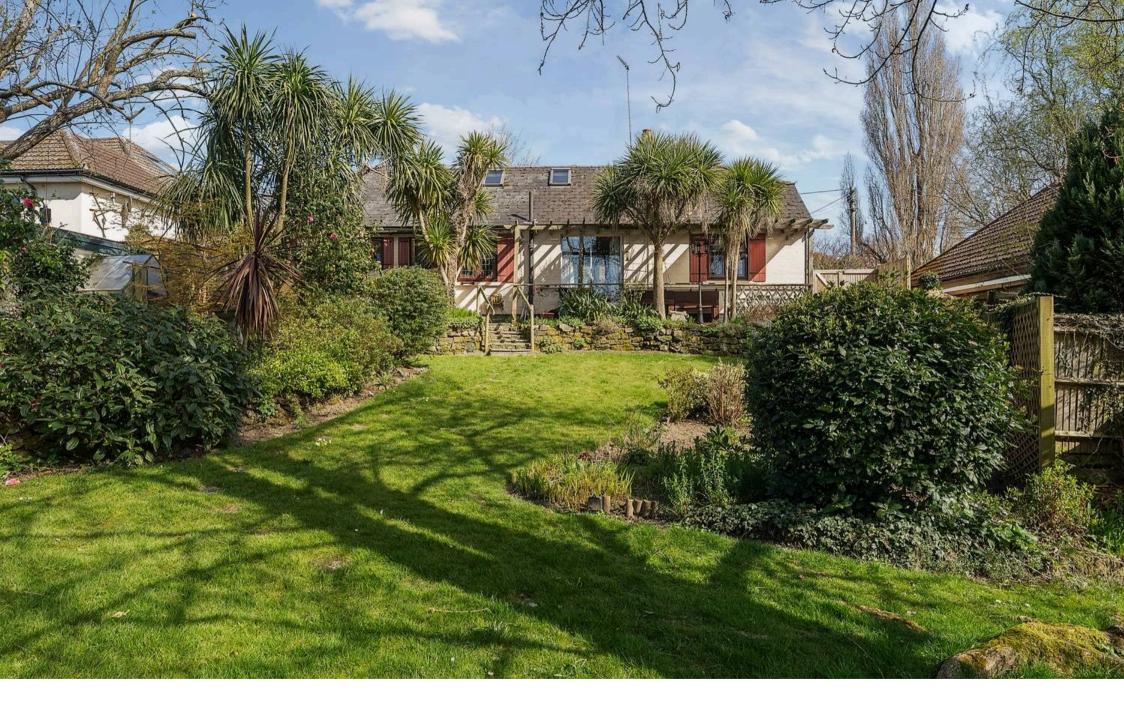

April Cottage is a charming detached chalet bungalow, originally built in the 1930s, offering spacious and adaptable accommodation in a tranquil setting. The property boasts a secluded west-facing rear garden, perfect for enjoying peaceful outdoor living. Upon entering, the front door opens to a welcoming hall leading to a double-aspect sitting room, dining room, study, and kitchen. The ground floor features two double bedrooms and a shower room, providing comfortable living spaces.

To the front, a wide brick-paved parking area offers ample space for vehicles, while the garden, mainly laid to lawn and bordered by mature hedges, enhances the property's curb appeal. At the rear, a pergola-shaded terrace with steps leads down to the secluded garden, featuring wellstocked shrub borders and mature trees, ideal for relaxation or entertaining. A detached single garage and garden shed provide useful storage.