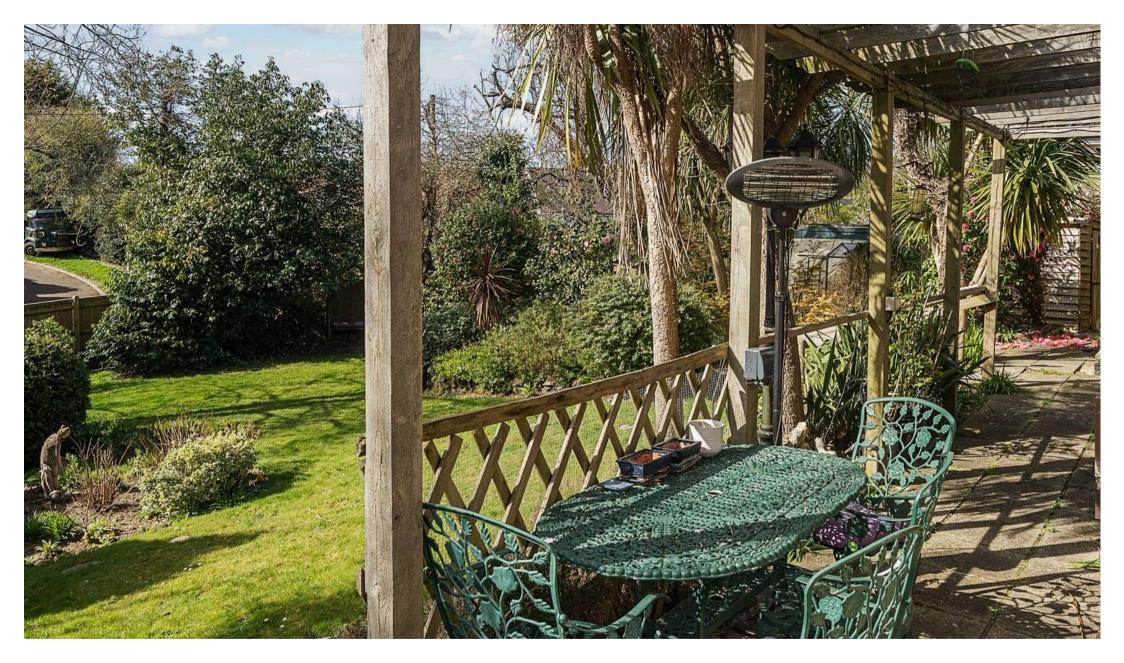

To the front, a wide brick-paved parking area offers ample space for vehicles, while the garden, mainly laid to lawn and bordered by mature hedges, enhances the property's curb appeal. At the rear, a pergola-shaded terrace with steps leads down to the secluded garden, featuring wellstocked shrub borders and mature trees, ideal for relaxation or entertaining. A detached single garage and garden shed provide useful storage.