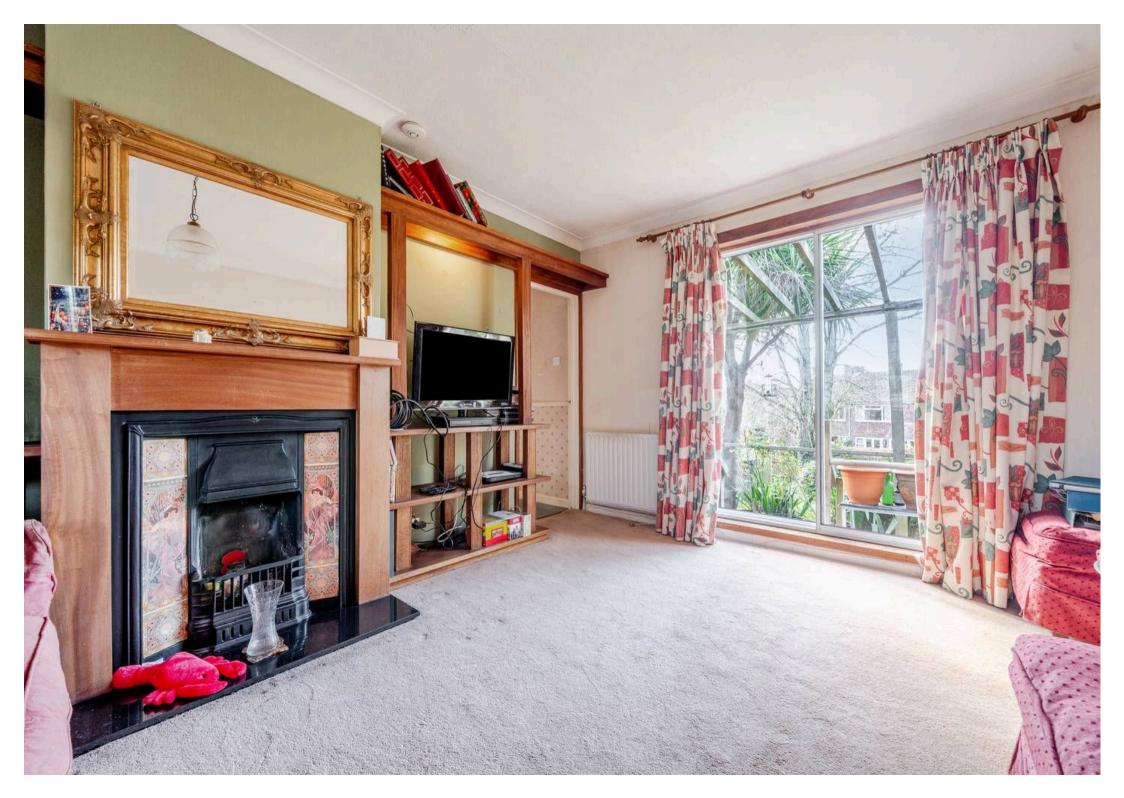

April Cottage is a charming detached chalet bungalow, originally built in the 1930s, offering spacious and adaptable accommodation in a tranquil setting. The property boasts a secluded west-facing rear garden, perfect for enjoying peaceful outdoor living. Upon entering, the front door opens to a welcoming hall leading to a double-aspect sitting room, dining room, study, and kitchen. The ground floor features two double bedrooms and a shower room, providing comfortable living spaces.