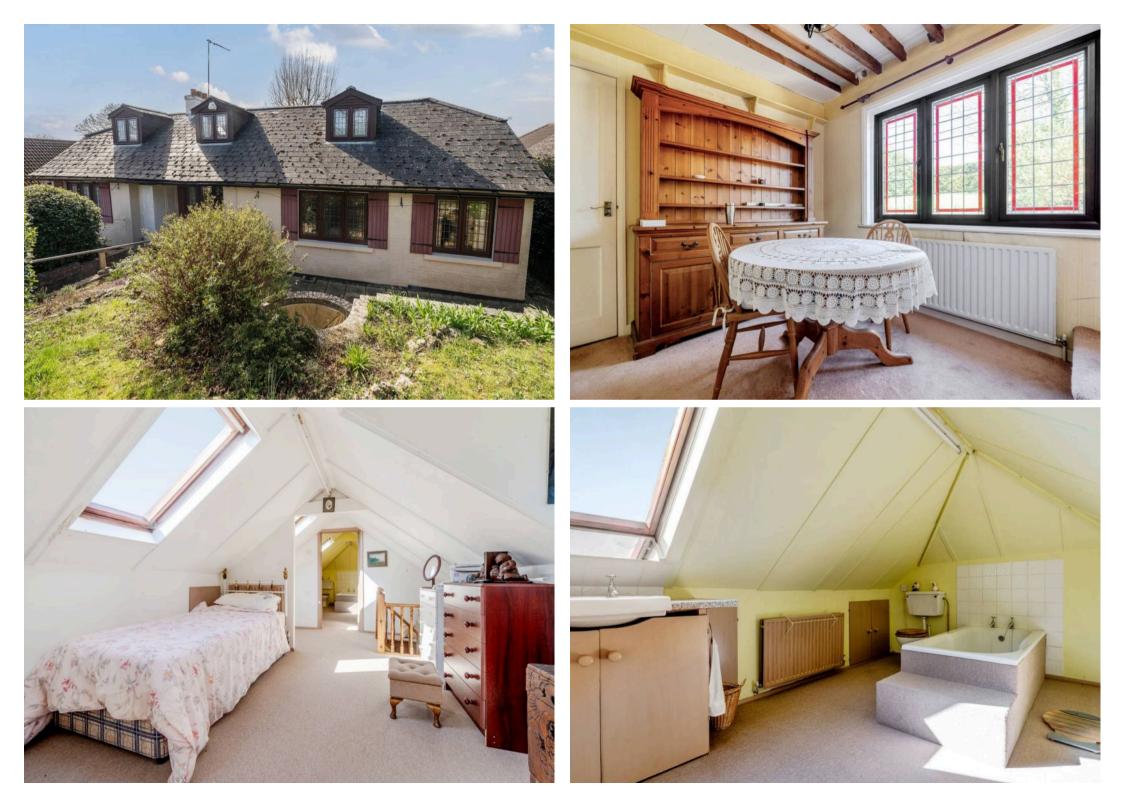

April Cottage is a charming detached chalet bungalow, originally built in the 1930s, offering spacious and adaptable accommodation in a tranquil setting. The property boasts a secluded west-facing rear garden, perfect for enjoying peaceful outdoor living. Upon entering, the front door opens to a welcoming hall leading to a double-aspect sitting room, dining room, study, and kitchen. The ground floor features two double bedrooms and a shower room, providing comfortable living spaces.

Stairs from the dining room ascend to the first floor, where an open-plan sitting room/occasional bedroom 4, a third double bedroom, and a large family bathroom await. The property benefits from oil-fired central heating and double-glazed windows, ensuring warmth and energy efficiency throughout.