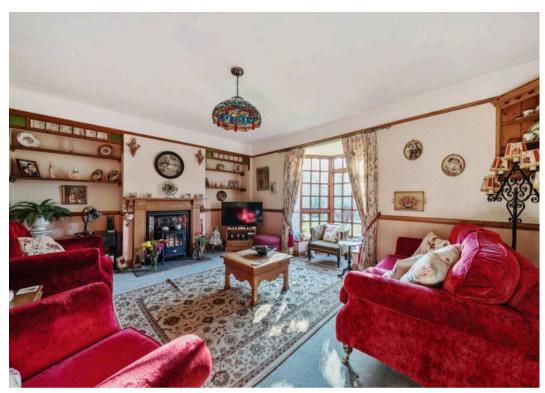

The accommodation is thoughtfully arranged to provide flexible, lateral living. The inviting living room boasts a feature fireplace and picturesque views over the front gardens, while the well-appointed country-style kitchen/breakfast room provides a warm and welcoming space for everyday dining. A separate dining room seamlessly connects to a modern stone-built conservatory, enhancing the home's natural light and garden views.