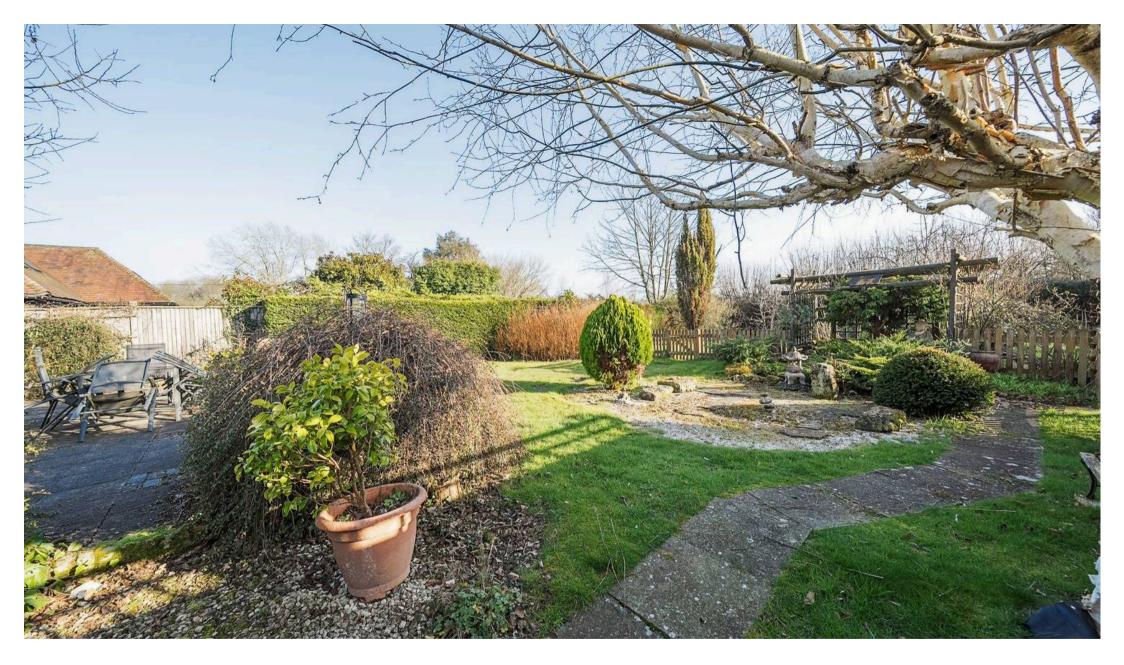

Approached via two separate driveways, the home offers ample parking and a sense of privacy. The first driveway leads to the beautifully landscaped side gardens, while the second provides access to a carport and the front garden. Both outdoor spaces feature mature specimen trees, well-established borders, and a desirable south-west-facing aspect.