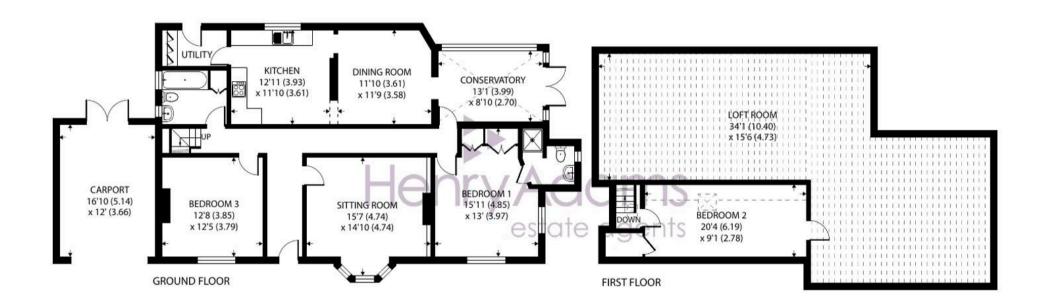

This unique and characterful home is an excellent opportunity for those seeking a peaceful rural retreat with scope for future expansion.

Approximate Area = 1525 sq ft / 141.6 sq m (excludes carport) Limited Use Area(s) = 969 sq ft / 90 sq m Total = 2494 sq ft / 231.6 sq m

For identification only - Not to scale