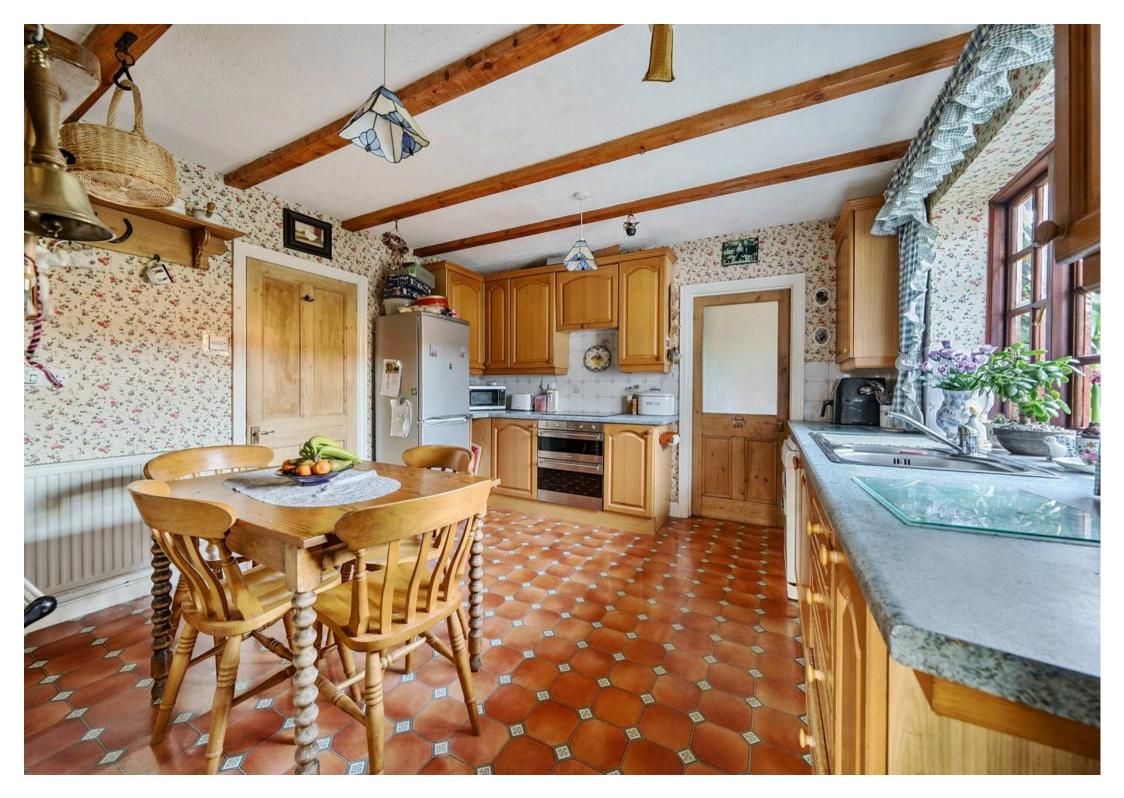

The accommodation is thoughtfully arranged to provide flexible, lateral living. The inviting living room boasts a feature fireplace and picturesque views over the front gardens, while the well-appointed country-style kitchen/breakfast room provides a warm and welcoming space for everyday dining. A separate dining room seamlessly connects to a modern stone-built conservatory, enhancing the home's natural light and garden views.