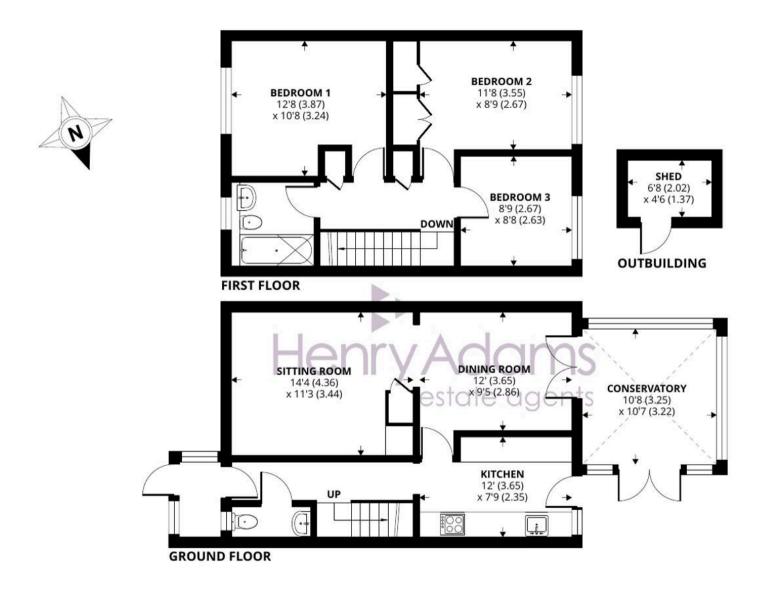

Council Tax band: C

Approximate Area = 1092 sq ft / 101.4 sq m Outbuilding = 30 sq ft / 2.7 sq m Total = 1122 sq ft / 104.1 sq m

For identification only - Not to scale