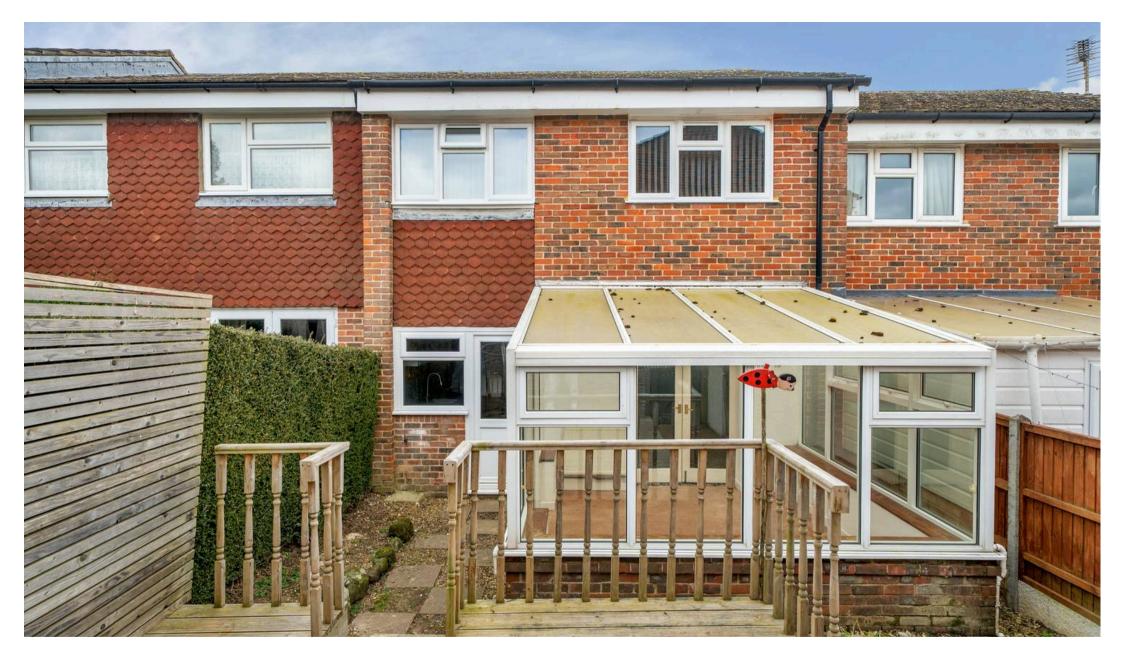

Nestled in a peaceful location overlooking a central green, this well-presented three-bedroom home offers generous living space with exciting potential for modernisation. The ground floor welcomes you with an enclosed entrance porch leading into a bright hallway. The fully fitted kitchen provides convenient access to the garden, while the spacious dual-aspect sitting and dining room benefits from an abundance of natural light and flows seamlessly into the conservatory through double doors — creating a versatile living area.

The private, west-facing rear garden is a true highlight, featuring a patio and decked area — perfect for outdoor entertaining — as well as a secure outbuilding for additional storage. Additional benefits include double glazing throughout and an up-to-date gas boiler, ensuring comfort and efficiency.