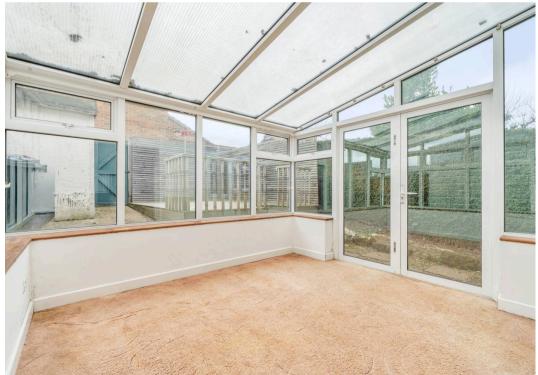

Nestled in a peaceful location overlooking a central green, this well-presented three-bedroom home offers generous living space with exciting potential for modernisation. The ground floor welcomes you with an enclosed entrance porch leading into a bright hallway. The fully fitted kitchen provides convenient access to the garden, while the spacious dual-aspect sitting and dining room benefits from an abundance of natural light and flows seamlessly into the conservatory through double doors — creating a versatile living area.