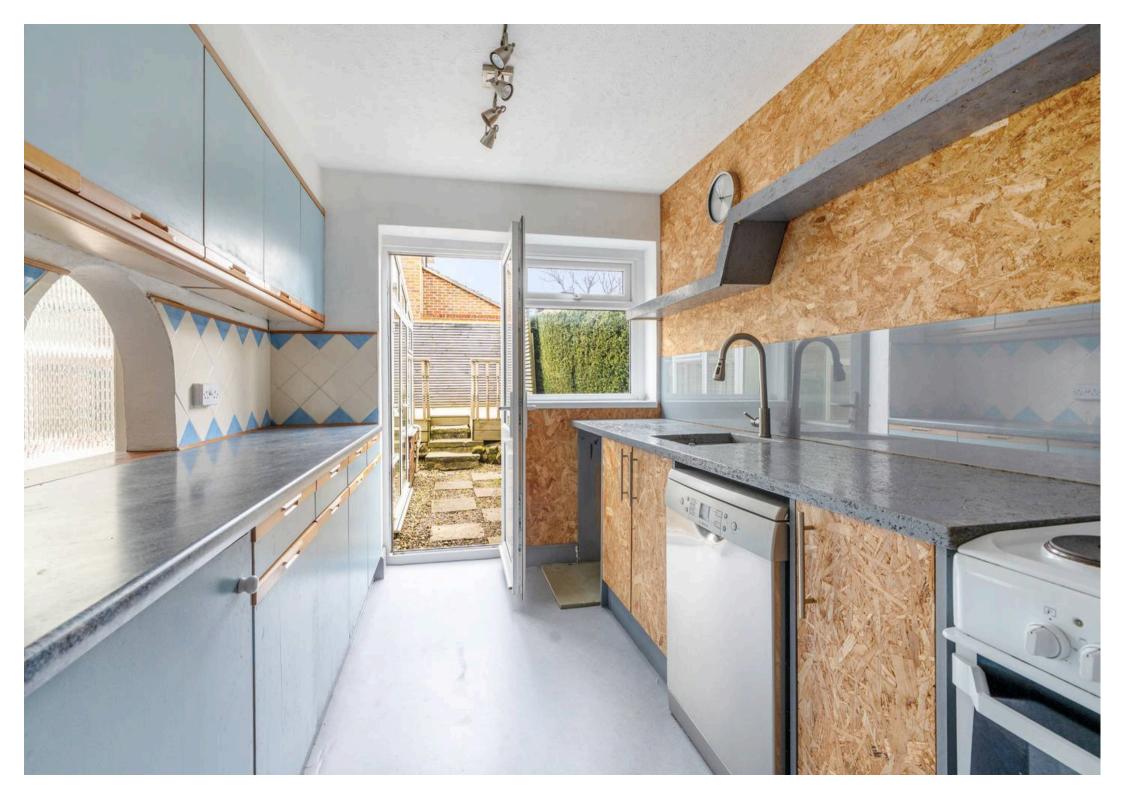

Nestled in a peaceful location overlooking a central green, this well-presented three-bedroom home offers generous living space with exciting potential for modernisation. The ground floor welcomes you with an enclosed entrance porch leading into a bright hallway. The fully fitted kitchen provides convenient access to the garden, while the spacious dual-aspect sitting and dining room benefits from an abundance of natural light and flows seamlessly into the conservatory through double doors — creating a versatile living area.