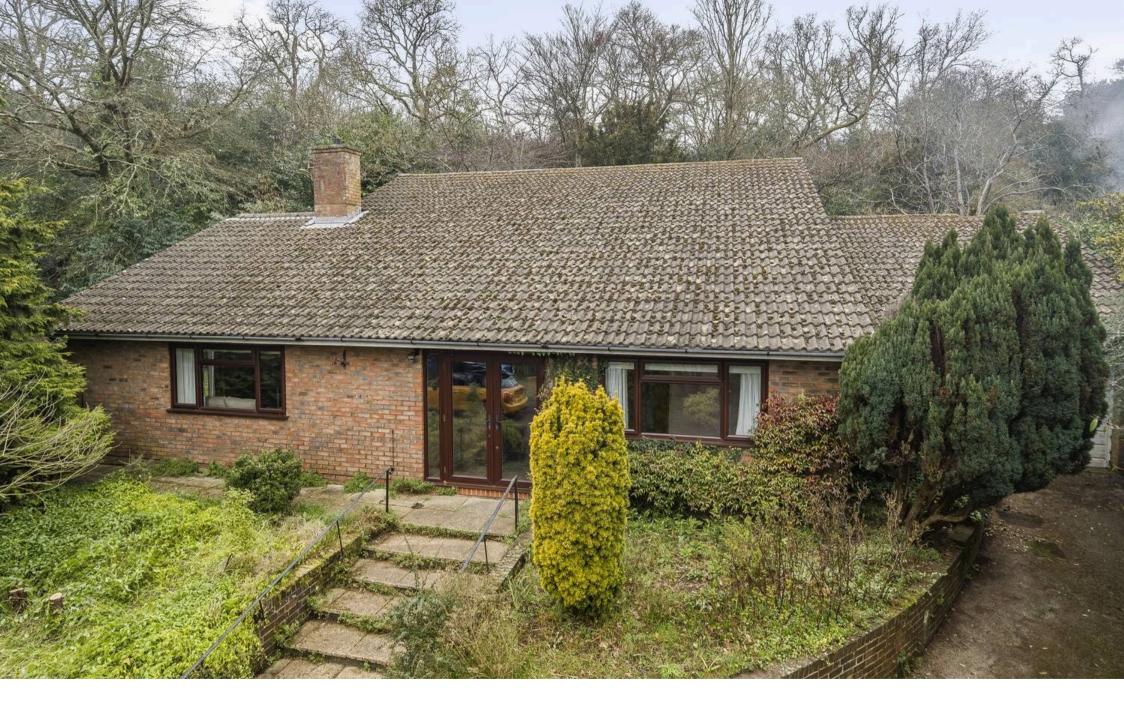

## 3 Little Court Close, Carron Lane, Midhurst

Freehold / Council Tax Band: F

Nestled within one of the area's most sought-after residential roads, this exceptionally spacious detached bungalow enjoys a tranquil setting in a small cul-de-sac adjacent to the picturesque Midhurst Common.

Occupying a generous plot of approximately 0.23 acres, the property benefits from direct gated access to the common, offering an enviable balance of privacy and natural surroundings.

The home offers well-proportioned and versatile accommodation, ideal for a variety of lifestyle needs. A highlight is the expansive dual-aspect Sitting/Dining Room, featuring a charming fireplace and sliding patio doors that open onto the maintained gardens. The property boasts three well-appointed double bedrooms, each complete with built-in wardrobe storage, and is serviced by both a spacious bathroom and a separate shower room.

Externally, the property is surrounded by mature gardens featuring established lawns, flower beds, and a variety of trees and shrubs. A patio area adjacent to the Sitting Room provides a wonderful space for outdoor entertaining. A driveway offers ample off-road parking and leads to an attached single garage with power, lighting, and rear access to the garden.