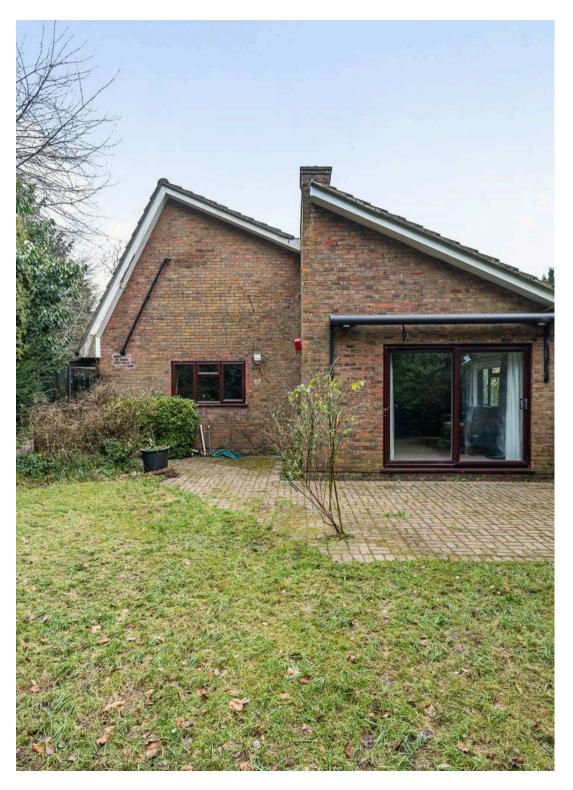

The well-equipped kitchen is in need of updating however it currently provides an ample range of wall and base units with complementary work surfaces and tiled splashbacks. Integrated appliances include a built-in oven and hob, with additional space for further appliances. A door from the kitchen leads to a delightful conservatory/summer house, offering access to the rear garden.

Externally, the property is surrounded by mature gardens featuring established lawns, flower beds, and a variety of trees and shrubs. A patio area adjacent to the Sitting Room provides a wonderful space for outdoor entertaining. A driveway offers ample off-road parking and leads to an attached single garage with power, lighting, and rear access to the garden.