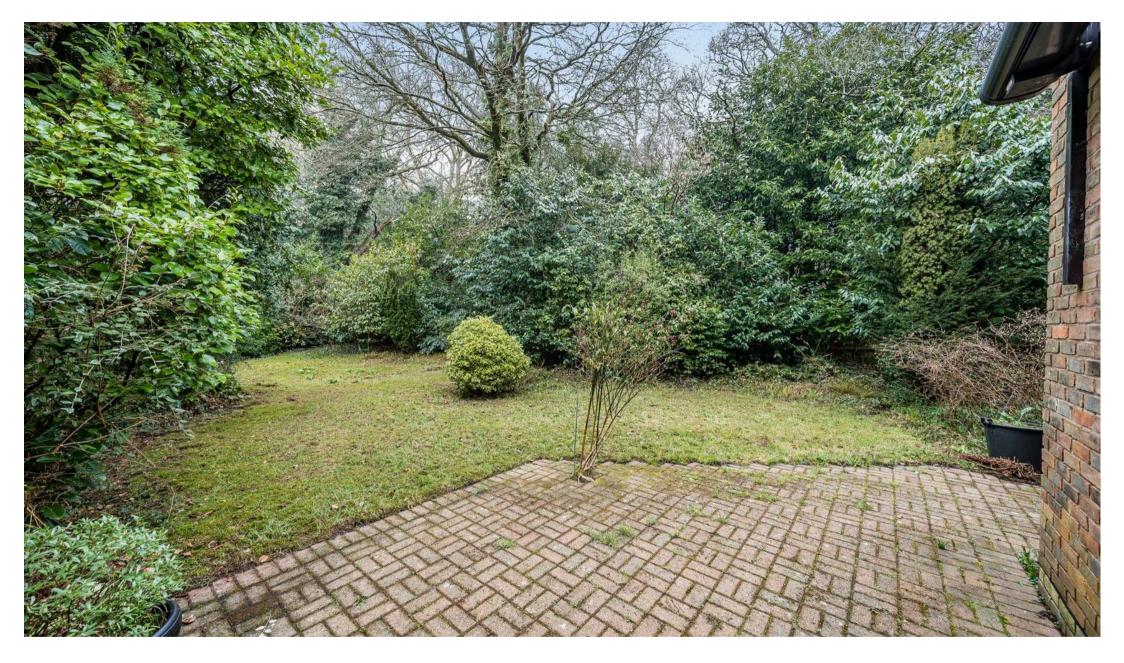

Externally, the property is surrounded by mature gardens featuring established lawns, flower beds, and a variety of trees and shrubs. A patio area adjacent to the Sitting Room provides a wonderful space for outdoor entertaining. A driveway offers ample off-road parking and leads to an attached single garage with power, lighting, and rear access to the garden.