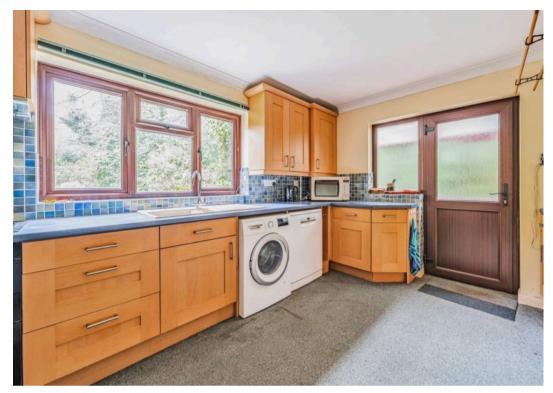

The well-equipped kitchen is in need of updating however it currently provides an ample range of wall and base units with complementary work surfaces and tiled splashbacks. Integrated appliances include a built-in oven and hob, with additional space for further appliances. A door from the kitchen leads to a delightful conservatory/summer house, offering access to the rear garden.