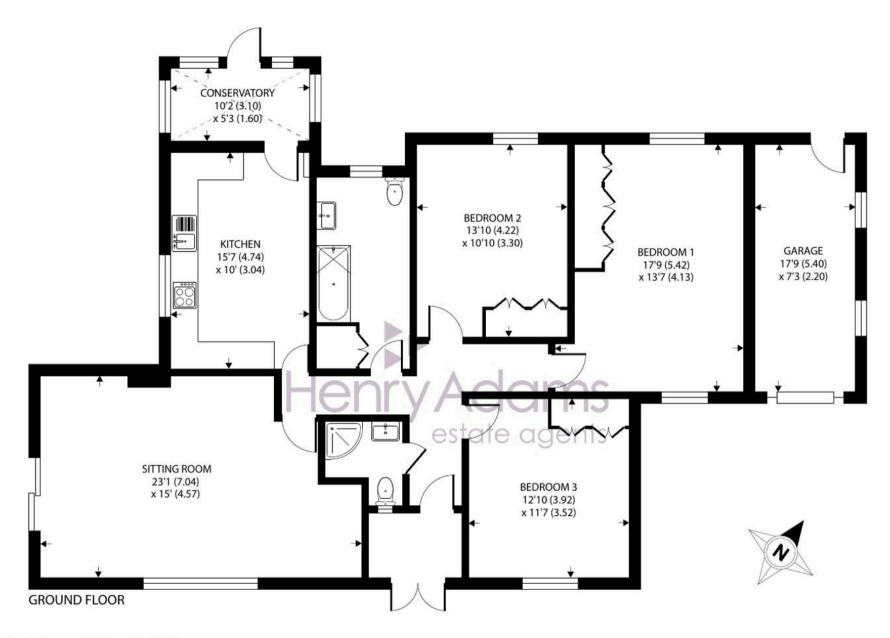

Approximate Area = 1345 sq ft / 124.9 sq m Garage = 128 sq ft / 11.8 sq m Total = 1473 sq ft / 136.7 sq m

For identification only - Not to scale