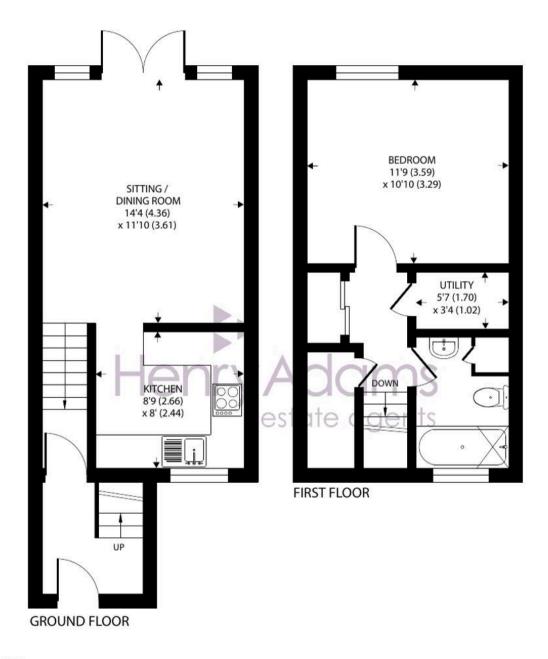

Approximate Area = 584 sq ft / 54.2 sq m

For identification only - Not to scale