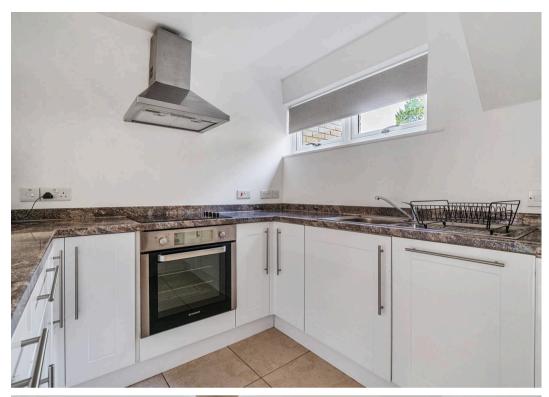

The ground floor features a welcoming sitting/dining room that seamlessly connects to a well-equipped kitchen, fitted with a range of units and integrated appliances. French doors lead out to a delightful south-facing decking area with overhead cover, providing an excellent space for outdoor relaxation or entertaining.