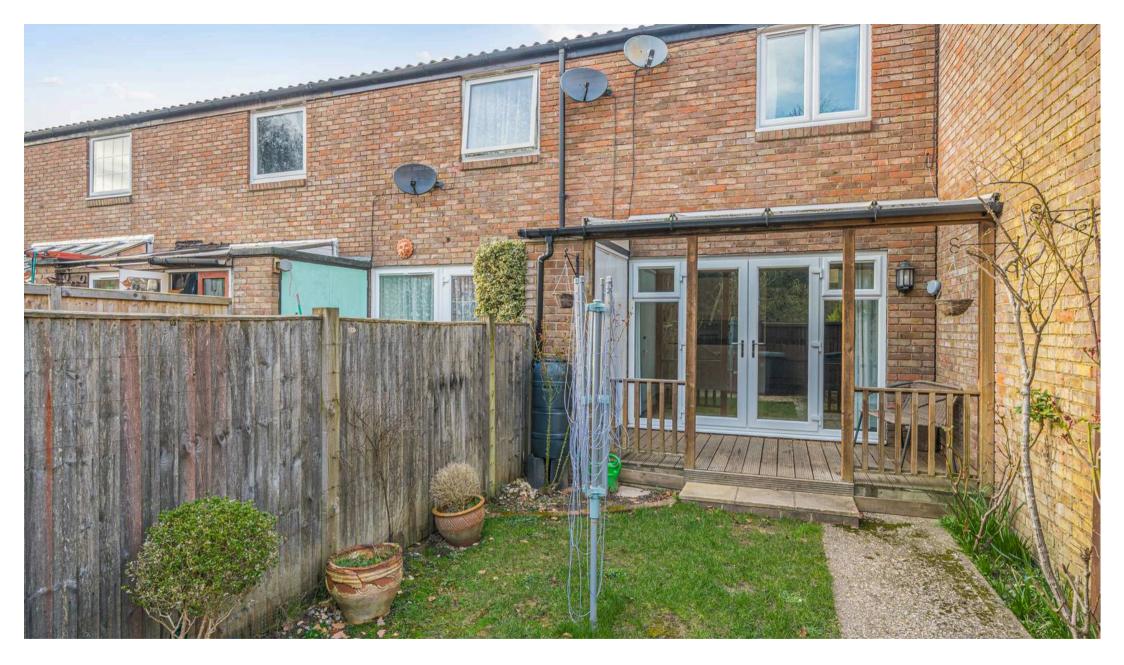

The ground floor features a welcoming sitting/dining room that seamlessly connects to a well-equipped kitchen, fitted with a range of units and integrated appliances. French doors lead out to a delightful south-facing decking area with overhead cover, providing an excellent space for outdoor relaxation or entertaining.

Externally, the low-maintenance garden features additional storage, a small lawn area, and a rear access gate leading directly to the allocated parking space.

This home presents a fantastic opportunity to acquire a well-proportioned property in a sought-after location, with the added advantage of no onward chain for a smooth and efficient purchase.