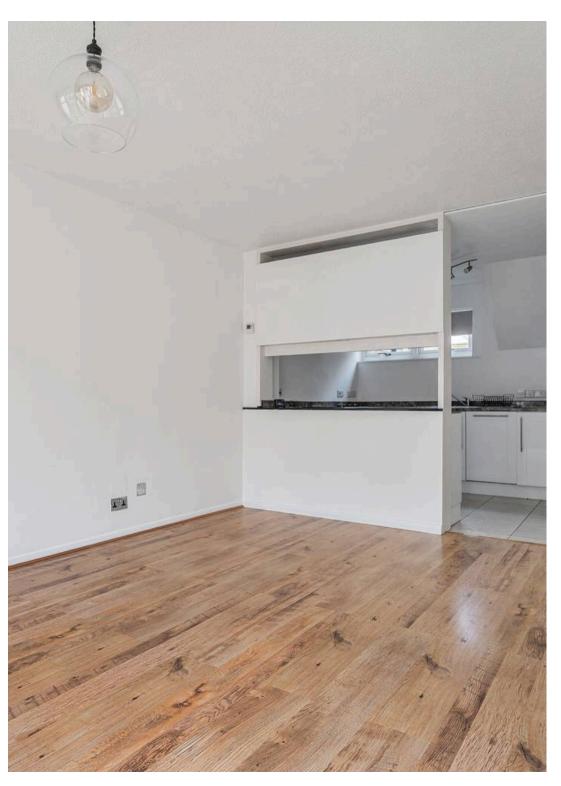

The ground floor features a welcoming sitting/dining room that seamlessly connects to a well-equipped kitchen, fitted with a range of units and integrated appliances. French doors lead out to a delightful south-facing decking area with overhead cover, providing an excellent space for outdoor relaxation or entertaining.