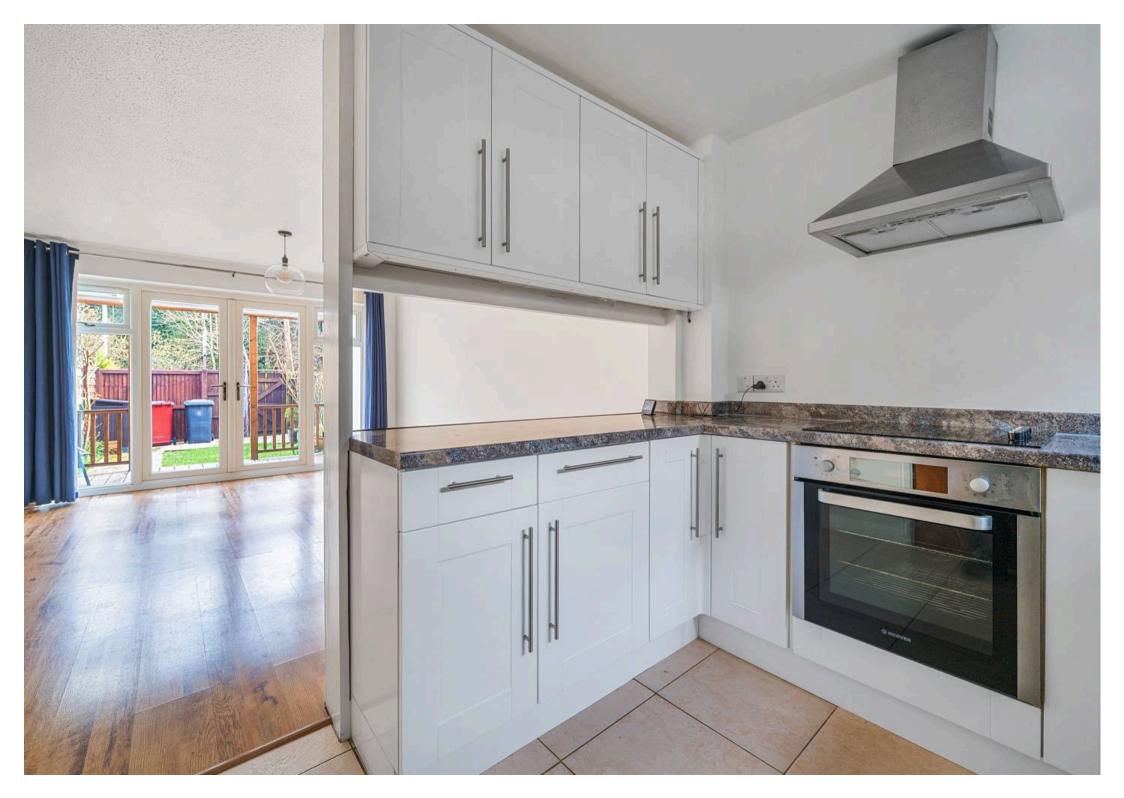

The ground floor features a welcoming sitting/dining room that seamlessly connects to a well-equipped kitchen, fitted with a range of units and integrated appliances. French doors lead out to a delightful south-facing decking area with overhead cover, providing an excellent space for outdoor relaxation or entertaining.