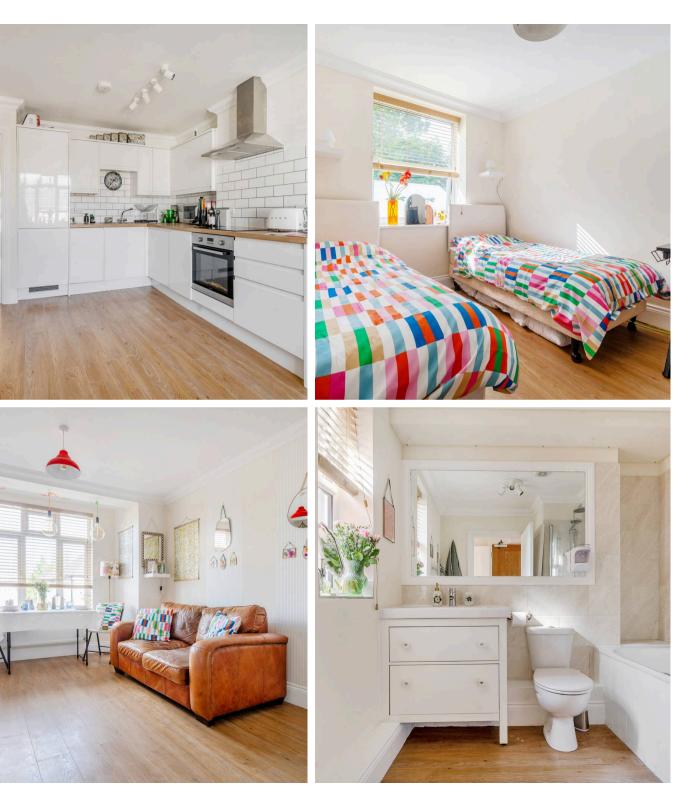

## Flat 3 Hatton House, Midhurst

Leasehold - / Annual Service Charge - £2,800 Council Tax Band - B / EPC - C

0 0

Introducing this beautifully presented first-floor apartment, an ideal opportunity for first-time buyers or savvy investors. Situated in a sought-after, central location this property boasts an allocated parking space, ensuring convenience and ease of access. Step inside to discover a contemporary open-plan living space that seamlessly blends the lounge, dining area, and kitchen. This spacious and versatile layout is perfect for modern living, offering a bright and airy atmosphere with ample room. The kitchen is well-equipped with modern appliances and stylish cabinetry, making it a pleasure to cook and dine at home. The apartment features a generously sized double bedroom, providing a tranquil retreat with plenty of natural light and room for storage. The modern family bathroom is tastefully finished, complete with a full-sized bath and an overhead shower, catering to all your comfort needs.