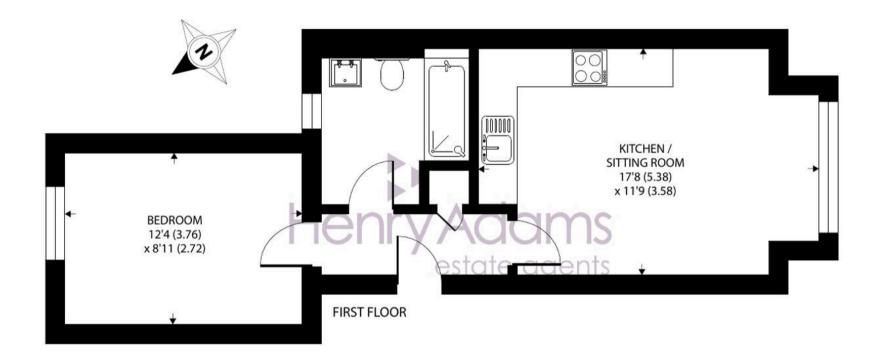

## Bepton Road, Midhurst, GU29

Approximate Area = 409 sq ft / 38 sq m

For identification only - Not to scale

Floor plan produced in accordance with RICS Property Measurement Standards incorporating International Property Measurement Standards (IPMS2 Residential). © ntchecom 2024. Produced for Henry Adams. REF: 1175184