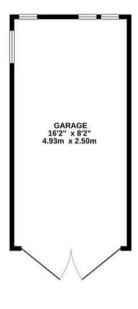

GARAGE 132 sq.ft. (12.3 sq.m.) approx.

#### TOTAL FLOOR AREA: 894 sq.ft. (83.1 sq.m.) approx.

Whilst every attempt has been made to ensure the accuracy of the floorplan contained here, measurements of doors, windows, rooms and any other items are approximate and no responsibility is taken for any error, omission or mis-statement. This plan is for illustrative purposes only and should be used as such by any prospective purchaser. The services, systems and appliances shown have not been tested and no guarantee as to their operability or efficiency can be given.