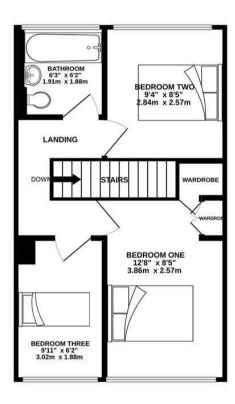

#### Sizes

Please note, all measurements of room sizes given are not guaranteed and figures are for guidance only.

 GROUND FLOOR
 1ST FLOOR

 408 sq.ft. (37.9 sq.m.) approx.
 353 sq.ft. (32.8 sq.m.) approx.

#### TOTAL FLOOR AREA: 894 sq.ft. (83.1 sq.m.) approx.

Whilst every attempt has been made to ensure the accuracy of the floorplan contained here, measurements of doors, windows, rooms and any other items are approximate and no responsibility is taken for any error, omission or mis-statement. This plan is for illustrative purposes only and should be used as such by any prospective purchaser. The services, systems and appliances shown have not been tested and no guarantee as to their operability or efficiency can be given.