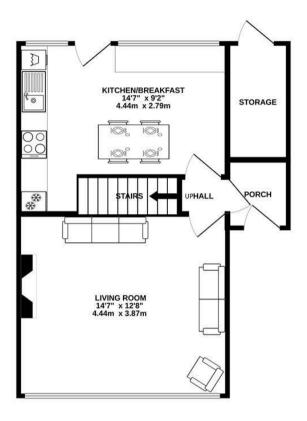

#### Sizes

Please note, all measurements of room sizes given are not guaranteed and figures are for guidance only.

 GROUND FLOOR
 1ST FLOOR

 408 sq.ft. (37.9 sq.m.) approx.
 353 sq.ft. (32.8 sq.m.) approx.

#### TOTAL FLOOR AREA: 894 sq.ft. (83.1 sq.m.) approx.

Whilst every attempt has been made to ensure the accuracy of the floorplan contained here, measurements of doors, windows, rooms and any other items are approximate and no responsibility is taken for any error, omission or mis-statement. This plan is for illustrative purposes only and should be used as such by any prospective purchaser. The services, systems and appliances shown have not been tested and no guarantee as to their operability or efficiency can be given.