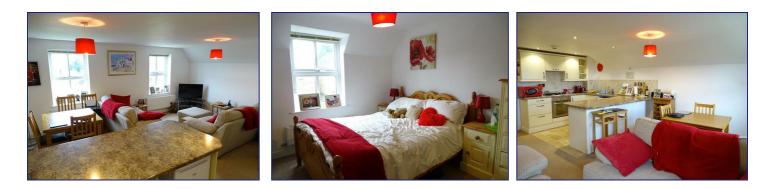

Primary Homes & Lettings are pleased to offer this well presented unfurnished two bedroom first floor apartment situated in the popular area of Royal Wootton Bassett within a short walking distance to the High St with all its local amenities. The accommodation comprises of open plan lounge/diner/kitchen, two bedrooms and shower room. Property also benefits from gas central heating and an allocated parking space. Viewing is highly recommended.

#### Photographs

Please note that photos were taken prior to the current tenants moving into the property.