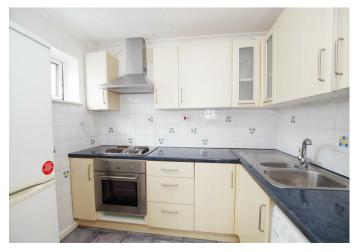

## **Kitchen**

uPVC window to side elevation. Matching wall and base units with rolled edge worktops over. Stainless steel sink and drainer with half bowl. Built in single oven. Electric hob with extractor hood over. Space and plumbing for washing machine. Space for fridge/freezer. Part tiled walls. Tiled flooring.