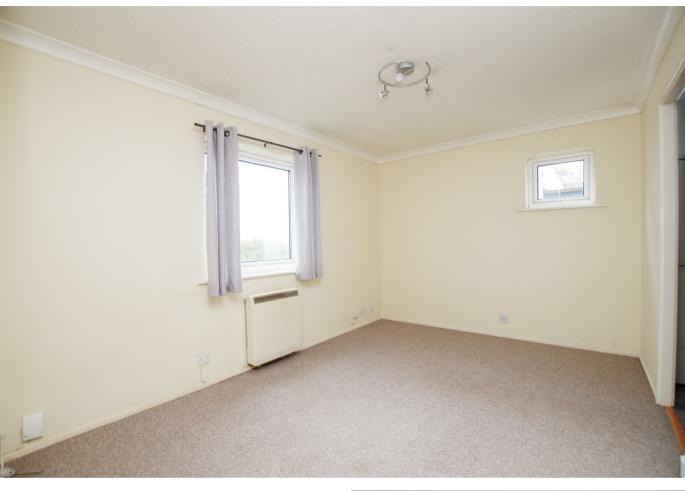

# Lounge/Diner

uPVC windows to front and side elevation. Storage heater.

#### **Bedroom**

uPVC window to front elevation. Storage heater.