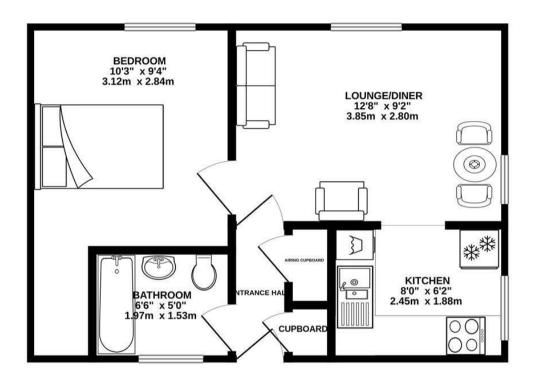

### **Entrance Hallway**

Storage cupboard. Airing cupboard.

# Lounge/Diner

uPVC windows to front and side elevation. Storage heater.

## **Kitchen**

uPVC window to side elevation. Matching wall and base units with rolled edge worktops over. Stainless steel sink and drainer with half bowl. Built in single oven. Electric hob with extractor hood over. Space and plumbing for washing machine. Space for fridge/freezer. Part tiled walls. Tiled flooring.

#### **Bedroom**

uPVC window to front elevation. Storage heater.

#### **Bathroom**

Obscured uPVC window to rear elevation. White suite comprising of panelled bath with electric shower over, pedestal wash hand basin and low level W.C. Part tiled walls. Vinyl flooring. Heated towel rail.

## **Parking**

Allocated parking space.

## 1ST FLOOR 337 sq.ft. (31.3 sq.m.) approx.

TOTAL FLOOR AREA: 337 sq.ft. (31.3 sq.m.) approx.

Whilst every attempt has been made to ensure the accuracy of the floorplan contained here, measurements of doors, visidovs, rooms and any other feets are approximate and no responsibility is taken for any entry, or prospective purchaser. The service, systems and appliances shown have not been tested and no guarantee as to their operability or efficiency can be given. Made with Metopos cQU25