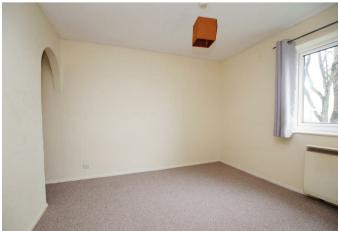

# Lounge/Diner

uPVC windows to front and side elevation. Storage heater.

#### **Bedroom**

uPVC window to front elevation. Storage heater.