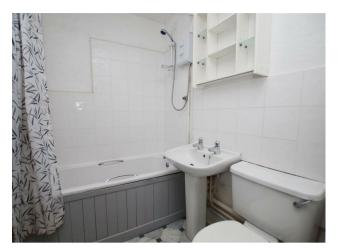

#### **Bathroom**

Obscured uPVC window to rear elevation. White suite comprising of panelled bath with electric shower over, pedestal wash hand basin and low level W.C. Part tiled walls. Vinyl flooring. Heated towel rail.