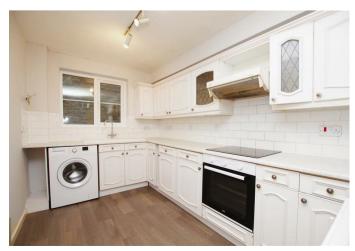

## Kitchen/Breakfast

uPVC window to side elevation. Range of wall and base units with rolled edge worktops over. Breakfast bar. Ceramic sink and drainer with half bowl. Built in single oven. Ceramic hob with extractor hood over. Space and plumbing for washing machine. Space for undercounter fridge. Large storage cupboard. Laminate flooring. Part tiled walls. Storage heater.