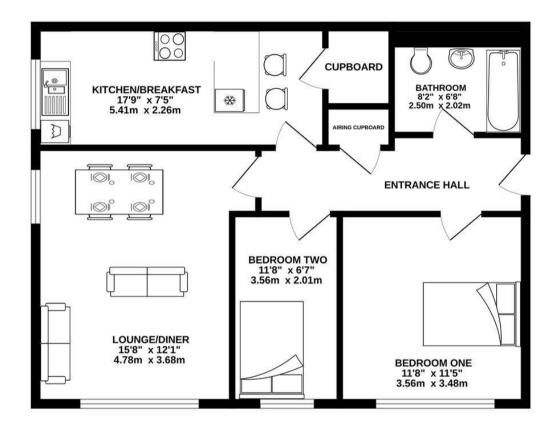

# **Entrance Hallway**

Airing cupboard. Intercom system. Storage heater.

## Lounge/Diner

uPVC windows to front and side elevation. Storage heater.

## Kitchen/Breakfast

uPVC window to side elevation. Range of wall and base units with rolled edge worktops over. Breakfast bar. Ceramic sink and drainer with half bowl. Built in single oven. Ceramic hob with extractor hood over. Space and plumbing for washing machine. Space for undercounter fridge. Large storage cupboard. Laminate flooring. Part tiled walls. Storage heater.

# **Bedroom One**

uPVC window to front elevation. Storage heater.

#### **Bedroom Two**

uPVC window to front elevation. Storage heater.

#### Bathroom

White suite comprising of panelled bath with shower over, pedestal wash hand basin and low level W.C. Fully tiled walls. Tiled flooring. Electric heater.

**FIRST FLOOR** 686 sq.ft. (63.7 sq.m.) approx.

TOTAL FLOOR AREA: 686 sq.ft. (63.7 sq.m.) approx. While were attent to be the made to ensure the accuracy of the floorplan contained here, measurements of dones, indexing the contained here and the second of the second s