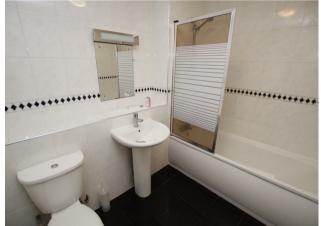

#### Bathroom

White suite comprising of panelled bath with shower over, pedestal wash hand basin and low level W.C. Fully tiled walls. Tiled flooring. Electric heater.