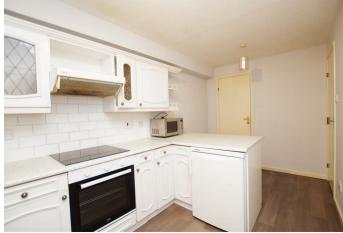

## Kitchen/Breakfast

uPVC window to side elevation. Range of wall and base units with rolled edge worktops over. Breakfast bar. Ceramic sink and drainer with half bowl. Built in single oven. Ceramic hob with extractor hood over. Space and plumbing for washing machine. Space for undercounter fridge. Large storage cupboard. Laminate flooring. Part tiled walls. Storage heater.