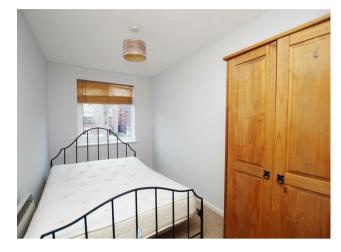

# **Bedroom One**

uPVC window to front elevation. Storage heater.

#### **Bedroom Two**

uPVC window to front elevation. Storage heater.