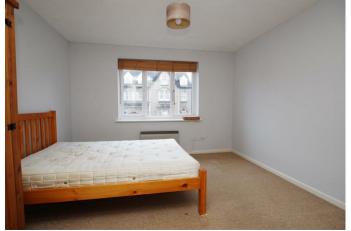

# **Bedroom One**

uPVC window to front elevation. Storage heater.

#### **Bedroom Two**

uPVC window to front elevation. Storage heater.