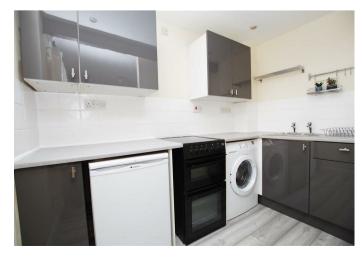

# The Maltings, Royal Wootton Bassett SN4 7EZ

- · AVAILABLE FROM 07.06.25
- · Second Floor Apartment
- · One Bedroom
- · Lounge/Diner
- · Kitchen (White Goods Included)
- · Modern Bathroom
- · Allocated Parking
- Unfurnished
- · NO PETS
- Good Location

### £800 PCM

We are pleased to offer this second floor one bedroom apartment offered unfurnished. Situated in the popular area of Royal Wootton Bassett within walking distance to the High St with all its local amenities. The accommodation comprises of entrance hallway, lounge/diner, kitchen, bedroom and bathroom. Property also benefits from allocated parking for one vehicle. Viewing is highly recommended.