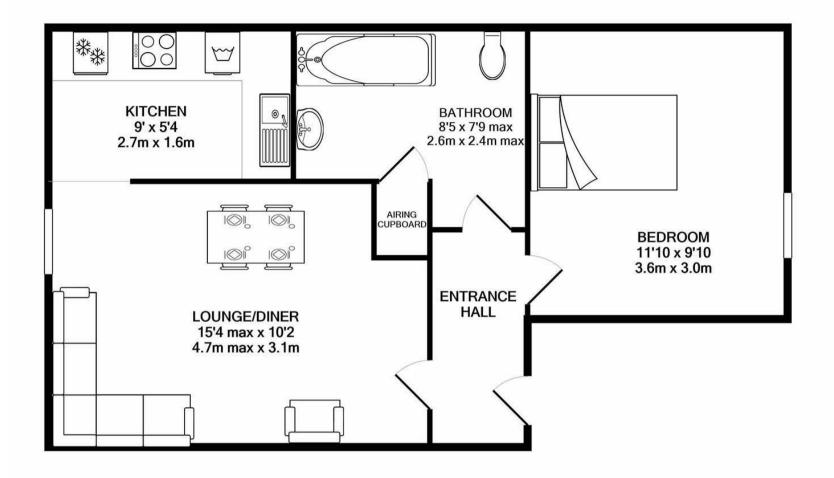

Please note, all measurements of room sizes given are not guaranteed and figures are for guidance only.

#### Sizes

## FOR ILLUSTRATION ONLY TOTAL APPROX. FLOOR AREA 377 SQ.FT. (35.0 SQ.M.)

Whilst every attempt has been made to ensure the accuracy of the floor plan contained here, measurements of doors, windows, rooms and any other items are approximate and no responsibility is taken for any error, omission, or mis-statement. This plan is for illustrative purposes only and should be used as such by any prospective purchaser. The services, systems and appliances shown have not been tested and no guarantee as to their operability or efficiency can be given