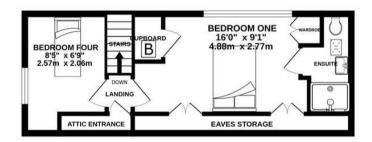

# Ringsbury Close, Purton, Swindon SN5 4DF

- · AVAILABLE NOW
- · Chalet Style Bungalow
- Four Bedrooms
- · South Facing Rear Garden
- 17ft Integral Garage
- · Two Reception Rooms
- Conservatory
- En-Suite Shower To Master
- Driveway Parking
- · Excellent Location

## £1,700 PCM

\*\*\* AVAILABLE NOW \*\*\* Primary Homes & Lettings are pleased to offer this well presented and spacious four bedroom chalet style bungalow located in a quiet cul-de-sac in the sought after village of Purton. The ground floor accommodation comprises of living room, dining room, kitchen, utility room, conservatory, two bedrooms and bathroom. Master bedroom (with en-suite shower) and one further bedroom are situated to the first floor. The property also benefits from an integral garage, driveway parking, front and rear garden and gas central heating.

#### **Sizes**

Please note, all measurements of room sizes given are not guaranteed and figures are for guidance only.

#### TOTAL FLOOR AREA: 1473 sq.ft. (136.9 sq.m.) approx.

Whilst every attempt has been made to ensure the accuracy of the floorplan contained here, measurements of doors, windows, rooms and any other items are approximate and no responsibility is taken for any error, omission or mis-statement. This plan is for illustrative purposes only and should be used as such by any prospective purchaser. The services, systems and appliances shown have not been tested and no guarantee as to their operability or efficiency can be given.