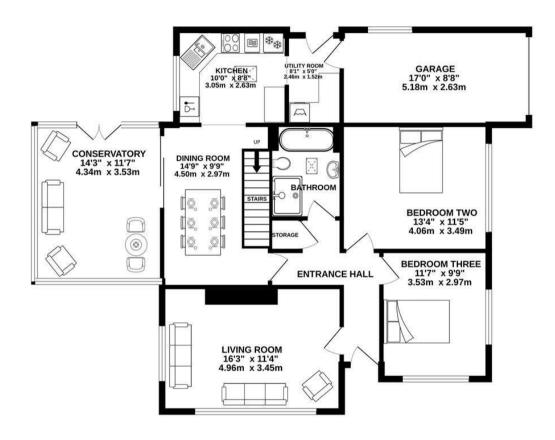

# Ringsbury Close, Purton, Swindon SN5 4DF

- · AVAILABLE NOW
- · Chalet Style Bungalow
- Four Bedrooms
- · South Facing Rear Garden
- 17ft Integral Garage
- · Two Reception Rooms
- Conservatory
- En-Suite Shower To Master
- Driveway Parking
- · Excellent Location

## £1,700 PCM

\*\*\* AVAILABLE NOW \*\*\* Primary Homes & Lettings are pleased to offer this well presented and spacious four bedroom chalet style bungalow located in a quiet cul-de-sac in the sought after village of Purton. The ground floor accommodation comprises of living room, dining room, kitchen, utility room, conservatory, two bedrooms and bathroom. Master bedroom (with en-suite shower) and one further bedroom are situated to the first floor. The property also benefits from an integral garage, driveway parking, front and rear garden and gas central heating.

#### **Sizes**

Please note, all measurements of room sizes given are not guaranteed and figures are for guidance only.

#### TOTAL FLOOR AREA: 1473 sq.ft. (136.9 sq.m.) approx.

Whilst every attempt has been made to ensure the accuracy of the floorplan contained here, measurements of doors, windows, rooms and any other items are approximate and no responsibility is taken for any error, omission or mis-statement. This plan is for illustrative purposes only and should be used as such by any prospective purchaser. The services, systems and appliances shown have not been tested and no guarantee as to their operability or efficiency can be given.