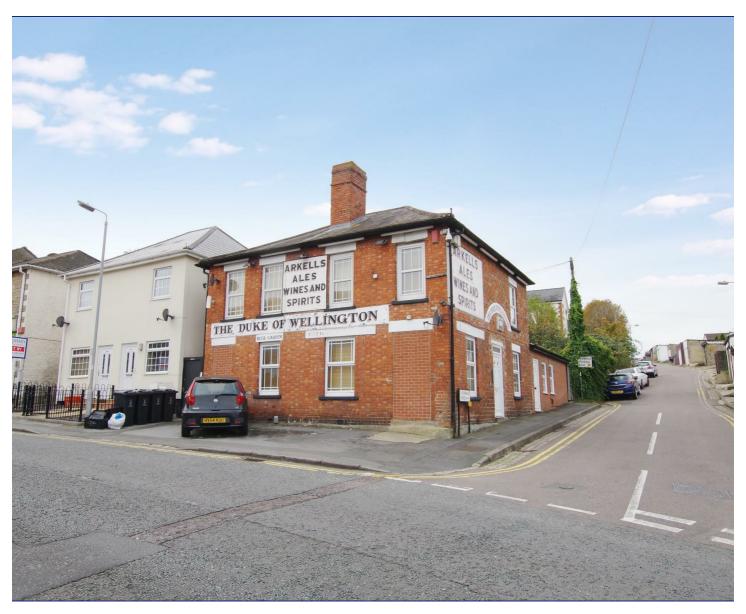

We are pleased to offer this one bedroom ground floor maisonette offered FULLY FURNISHED. The accommodation comprises of open plan lounge/diner/kitchen, bedroom and shower room. Property also benefits from GAS CENTRAL HEATING and uPVC double glazing. Located just off Eastcott Hill, within walking distance to the Town Centre, railway station and Old Town. Viewing is highly recommended.

£800 PCM

Available From 02.06.25

Ground Floor Maisonette With Private Front Door

Please note that photos were taken prior to the current tenants moving into the property.

One Bedroom

Fully Furnished

Open Plan Lounge/Diner/Kitchen