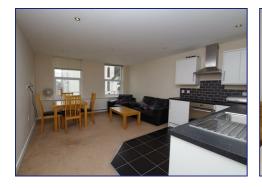

Primary Homes & Lettings are pleased to offer this well presented first floor one bedroom apartment offered FULLY FURNISHED. Located in the heart of Swindon town centre within walking distance to all local amenities and train station. The accommodation comprises of open plan lounge/diner/kitchen, bedroom (with built in wardrobe) and shower room. Property also benefits from off road parking for one vehicle. Must be viewed.

## **Photographs**

Please note that photos were taken prior to the current tenants moving into the property.

**AVAILABLE FROM 19.04.25** 

First Floor Apartment

One Bedroom

Allocated Parking

Fully Furnished

Open Plan Lounge/Diner/Kitchen