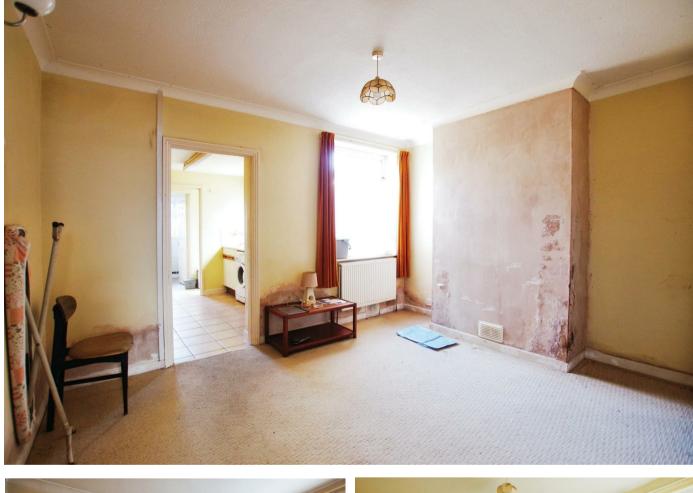

## **Living Room**

uPVC window to front elevation.

# **Dining Room**

uPVC window to rear elevation. Understairs cupboard. Radiator.