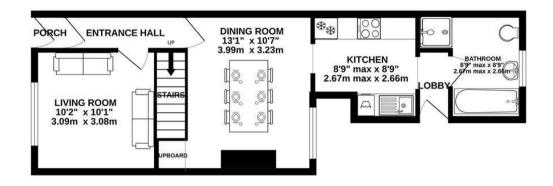

#### **Porch**

Door to entrance hallway.

# **Entrance Hallway**

Stairs to first floor. Radiator.

## **Living Room**

uPVC window to front elevation.

# **Dining Room**

uPVC window to rear elevation. Understairs cupboard. Radiator.

#### Kitchen

uPVC window to side elevation. Wall and base units with rolled edge worktops over. Stainless steel sink and drainer. Freestanding cooker. Space and plumbing for washing machine. Space for fridge/freezer. Part tiled walls. Tiled flooring. Radiator.

# Lobby

uPVC door to side. Tiled flooring.

#### GROUND FLOOR 442 sq.ft. (41.1 sq.m.) approx.

1ST FLOOR 299 sq.ft. (27.8 sq.m.) approx.

TOTAL FLOOR AREA: 742 sq.ft. (68.9 sq.m.) approx.

Whilst every attempt has been made to ensure the accuracy of the floorpian contained here, measurements of doors, windows, rooms and any other items are approximate and no responsibility is taken for any error, prospective purchaser. The services, systems and applicances shown have no been resided and no guarantee as to their openable or efficiency can be given.