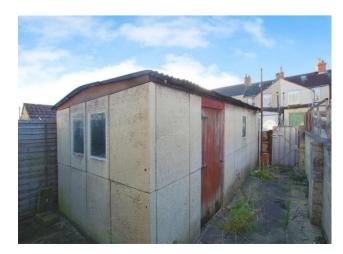

## **Garage**

Up and over garage door. Door to garden. Window to rear elevation.