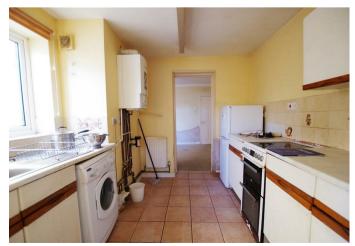

#### Kitchen

uPVC window to side elevation. Wall and base units with rolled edge worktops over. Stainless steel sink and drainer. Freestanding cooker. Space and plumbing for washing machine. Space for fridge/freezer. Part tiled walls. Tiled flooring. Radiator.

# Lobby

uPVC door to side. Tiled flooring.