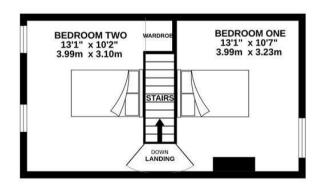

## Landing

Loft access.

## **Bedroom One**

uPVC window to rear elevation. Radiator.

#### **Bedroom Two**

uPVC window to front elevation. Built in wardrobe. Radiator.

#### GROUND FLOOR 442 sq.ft. (41.1 sq.m.) approx.

1ST FLOOR 299 sq.ft. (27.8 sq.m.) approx.

TOTAL FLOOR AREA: 742 sq.ft. (68.9 sq.m.) approx.

Whilst every attempt has been made to ensure the accuracy of the floorpian contained here, measurements of doors, windows, rooms and any other items are approximate and no responsibility is taken for any error, prospective purchaser. The services, systems and applicances shown have no been resided and no guarantee as to their openable or efficiency can be given.