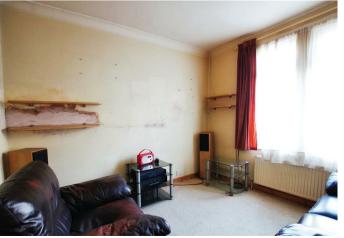

## **Living Room**

uPVC window to front elevation.

# **Dining Room**

uPVC window to rear elevation. Understairs cupboard. Radiator.