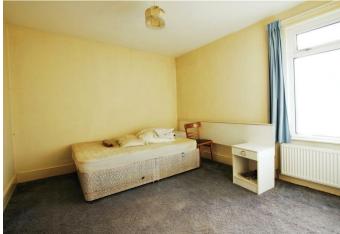

#### **Bedroom Two**

uPVC window to front elevation. Built in wardrobe. Radiator.