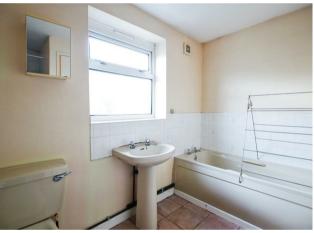

#### **Bathroom**

Obscured uPVC window to rear elevation. Four piece suite comprising of panelled bath, built in shower, pedestal wash hand basin and low level W.C. Part tiled walls. Tiled flooring. Radiator.