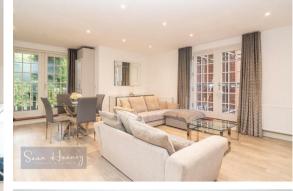

The stylish accommodation offers SPACIOUS & CONTEMPORARY lifestyle throughout and consists of an extensive OPEN PLAN kitchen/living area with TWO BALCONIES, two large bedrooms, one with EN-SUITE and a further bathroom. The apartment benefits from built in S T O R A G E / U T I L I T Y A R E A and UNDERGROUND PARKING. The block is also furnished with a lift.

### **GROUND FLOOR**

**Ground Floor Entrance** 

Hallway

**Kitchen/Living Area** 20'6 x 18'1 (6.25m x 5.51m)

**Balcony** 18'1 x 5'1 (5.51m x 1.55m)

Storage/Utility Area

Storage

**Bedroom 1** 12'5 x 11'4 (3.78m x 3.45m)