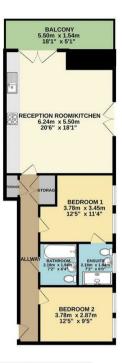

### **GROUND FLOOR**

**Ground Floor Entrance** 

Hallway

**Kitchen/Living Area** 20'6 x 18'1 (6.25m x 5.51m)

**Balcony** 18'1 x 5'1 (5.51m x 1.55m)

Storage/Utility Area

Storage

**Bedroom 1** 12'5 x 11'4 (3.78m x 3.45m)

**En Suite Shower Room** 7'2 x 6'0 (2.18m x 1.83m)

**Bathroom** 7'2 x 6'4 (2.18m x 1.93m)

**Bedroom 2** 12'5 x 9'5 (3.78m x 2.87m)

#### **Floor Plan**

GROUND FLOOR 74.0 sq.m. (796 sq.ft.) approx.

TOTAL FLOOR AREA: 74.0 sq.m. (766 sq.R.) app White every attirrup has been made to smare the accuracy of the floopies contemponent of the second seco