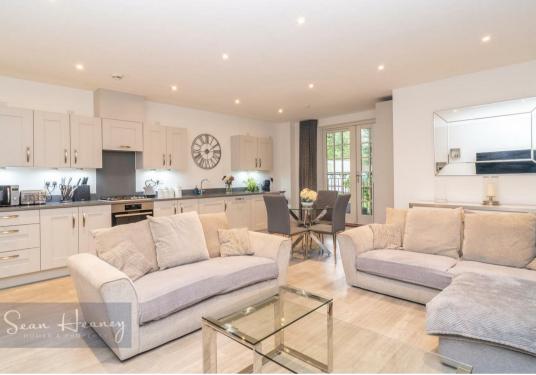

The stylish accommodation offers SPACIOUS & CONTEMPORARY lifestyle throughout and consists of an extensive OPEN PLAN kitchen/living area with TWO BALCONIES, two large bedrooms, one with EN-SUITE and a further bathroom. The apartment benefits from built in S T O R A G E / U T I L I T Y A R E A and UNDERGROUND PARKING. The block is also furnished with a lift.

### **GROUND FLOOR**

**Ground Floor Entrance** 

Hallway

**Kitchen/Living Area** 20'6 x 18'1 (6.25m x 5.51m)

**Balcony** 18'1 x 5'1 (5.51m x 1.55m)

Storage/Utility Area

Storage

**Bedroom 1** 12'5 x 11'4 (3.78m x 3.45m)