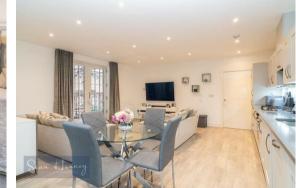

The stylish accommodation offers SPACIOUS & CONTEMPORARY lifestyle throughout and consists of an extensive OPEN PLAN kitchen/living area with TWO BALCONIES, two large bedrooms, one with EN-SUITE and a further bathroom. The apartment benefits from built in S T O R A G E / U T I L I T Y A R E A and UNDERGROUND PARKING. The block is also furnished with a lift.

### **GROUND FLOOR**

**Ground Floor Entrance** 

Hallway

**Kitchen/Living Area** 20'6 x 18'1 (6.25m x 5.51m)

**Balcony** 18'1 x 5'1 (5.51m x 1.55m)

Storage/Utility Area

Storage

**Bedroom 1** 12'5 x 11'4 (3.78m x 3.45m)