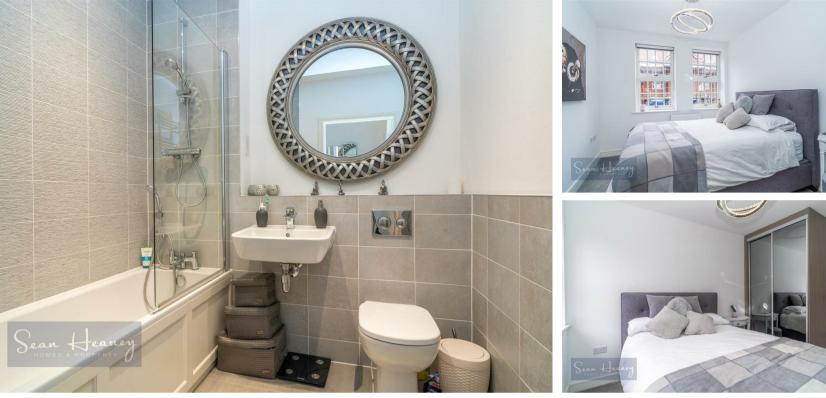

**En Suite Shower Room** 7'2 x 6'0 (2.18m x 1.83m)

**Bathroom** 7'2 x 6'4 (2.18m x 1.93m)

**Bedroom 2** 12'5 x 9'5 (3.78m x 2.87m)