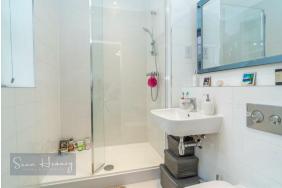

**En Suite Shower Room** 7'2 x 6'0 (2.18m x 1.83m)

**Bathroom** 7'2 x 6'4 (2.18m x 1.93m)

**Bedroom 2** 12'5 x 9'5 (3.78m x 2.87m)