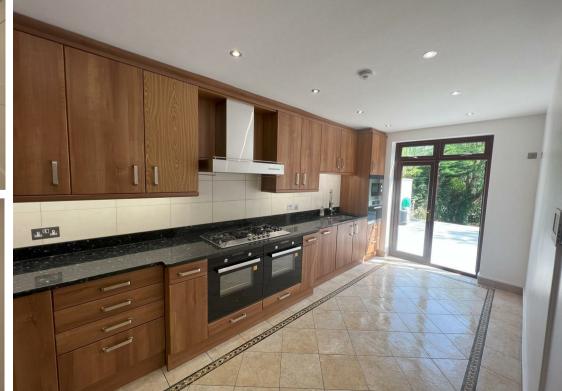

The residence provides versatile and spacious accommodation throughout, comprising a welcoming entrance hall with GUEST CLOAKROOM, lounge, STUDY, kitchen/breakfast room and EXTENSIVE LIVING AREA, all opening onto an IMPRESSIVE PATIO TERRACE and ATTRACTIVE LAWN. Occupying the first floor are FIVE BEDROOMS, a GENEROUS FAMILY BATHROOM and storage cupboard.

Kitchen/Breakfast Room

18'10 x 9'0 (5.74m x 2.74m)

**Living Area** 

24'3 (max) x 23'6 (7.39m (max) x 7.16m)

**FIRST FLOOR** 

Landing

**Bedroom One** 

14'6 x 14'6 (4.42m x 4.42m)