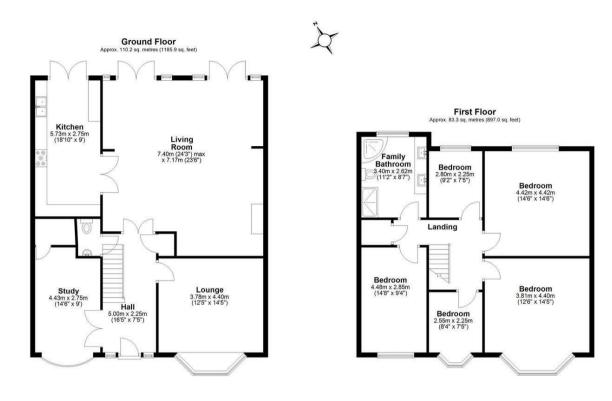

#### **GROUND FLOOR**

**Entrance Hall** 

16'5 x 7'5 (5.00m x 2.26m)

Lounge

12'5 x 14'5 (3.78m x 4.39m)

Study

14'6 x 9'0 (4.42m x 2.74m)

**Guest Cloakroom** 

Kitchen/Breakfast Room

18'10 x 9'0 (5.74m x 2.74m)

**Living Area** 

24'3 (max) x 23'6 (7.39m (max) x 7.16m)

**FIRST FLOOR** 

Landing

**Bedroom One** 

14'6 x 14'6 (4.42m x 4.42m)

**Bedroom Two** 

12'6 x 14'5 (3.81m x 4.39m)

**Bedroom Three** 

14'8 x 9'4 (4.47m x 2.84m)

**Bedroom Four** 

8'4 x 7'5 (2.54m x 2.26m)

**Bedroom Five** 

9'2 x 7'5 (2.79m x 2.26m)

**Family Bathroom** 

11'2 x 8'7 (3.40m x 2.62m)

**GARDEN** 

#### Floor Plan

Total area: approx. 193.5 sq. metres (2082.9 sq. feet)