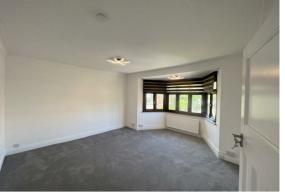

The residence provides versatile and spacious accommodation throughout, comprising a welcoming entrance hall with GUEST CLOAKROOM, lounge, STUDY, kitchen/breakfast room and EXTENSIVE LIVING AREA, all opening onto an IMPRESSIVE PATIO TERRACE and ATTRACTIVE LAWN. Occupying the first floor are FIVE BEDROOMS, a GENEROUS FAMILY BATHROOM and storage cupboard.

Kitchen/Breakfast Room

18'10 x 9'0 (5.74m x 2.74m)

**Living Area** 

24'3 (max) x 23'6 (7.39m (max) x 7.16m)

**FIRST FLOOR** 

Landing

**Bedroom One** 

14'6 x 14'6 (4.42m x 4.42m)