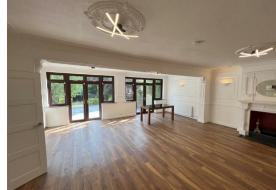

The residence provides versatile and spacious accommodation throughout, comprising a welcoming entrance hall with GUEST CLOAKROOM, lounge, STUDY, kitchen/breakfast room and EXTENSIVE LIVING AREA, all opening onto an IMPRESSIVE PATIO TERRACE and ATTRACTIVE LAWN. Occupying the first floor are FIVE BEDROOMS, a GENEROUS FAMILY BATHROOM and storage cupboard.

Kitchen/Breakfast Room

18'10 x 9'0 (5.74m x 2.74m)

**Living Area** 

24'3 (max) x 23'6 (7.39m (max) x 7.16m)

**FIRST FLOOR** 

Landing

**Bedroom One** 

14'6 x 14'6 (4.42m x 4.42m)