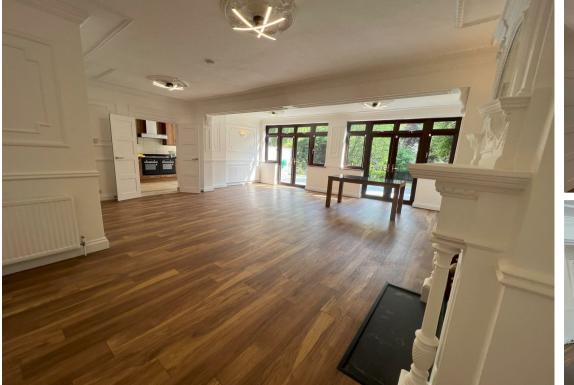

The residence provides versatile and spacious accommodation throughout, comprising a welcoming entrance hall with GUEST CLOAKROOM, lounge, STUDY, kitchen/breakfast room and EXTENSIVE LIVING AREA, all opening onto an IMPRESSIVE PATIO TERRACE and ATTRACTIVE LAWN. Occupying the first floor are FIVE BEDROOMS, a GENEROUS FAMILY BATHROOM and storage cupboard.

Kitchen/Breakfast Room

18'10 x 9'0 (5.74m x 2.74m)

**Living Area** 

24'3 (max) x 23'6 (7.39m (max) x 7.16m)

**FIRST FLOOR** 

Landing

**Bedroom One** 

14'6 x 14'6 (4.42m x 4.42m)