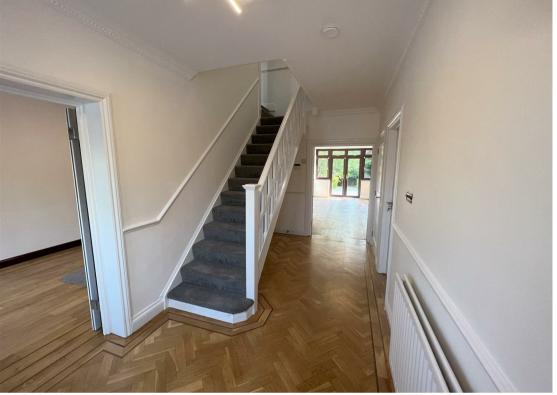

The residence provides versatile and spacious accommodation throughout, comprising a welcoming entrance hall with GUEST CLOAKROOM, lounge, STUDY, kitchen/breakfast room and EXTENSIVE LIVING AREA, all opening onto an IMPRESSIVE PATIO TERRACE and ATTRACTIVE LAWN. Occupying the first floor are FIVE BEDROOMS, a GENEROUS FAMILY BATHROOM and storage cupboard.

#### **GROUND FLOOR**

**Entrance Hall** 

16'5 x 7'5 (5.00m x 2.26m)

Lounge

12'5 x 14'5 (3.78m x 4.39m)

Study

14'6 x 9'0 (4.42m x 2.74m)

**Guest Cloakroom** 