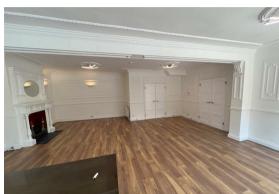

The residence provides versatile and spacious accommodation throughout, comprising a welcoming entrance hall with GUEST CLOAKROOM, lounge, STUDY, kitchen/breakfast room and EXTENSIVE LIVING AREA, all opening onto an IMPRESSIVE PATIO TERRACE and ATTRACTIVE LAWN. Occupying the first floor are FIVE BEDROOMS, a GENEROUS FAMILY BATHROOM and storage cupboard.

Kitchen/Breakfast Room

18'10 x 9'0 (5.74m x 2.74m)

**Living Area** 

24'3 (max) x 23'6 (7.39m (max) x 7.16m)

**FIRST FLOOR** 

Landing

**Bedroom One** 

14'6 x 14'6 (4.42m x 4.42m)