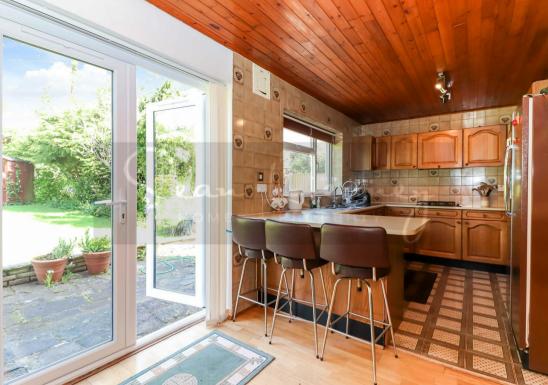

Offered CHAIN FREE, the versatile accommodation consists large entrance hall, guest cloakroom, EXTENSIVE RECEPTION/DINING AREA, kitchen breakfast room and UTILITY presenting comprehensive family space which opens onto a patio & SECLUDED MATURE GARDEN. On the first floor level the bright landing leads to FIVE SPACIOUS BEDROOMS, one with EN SUITE and a family bathroom.

#### **GROUND FLOOR**

**Entrance Hall** 15'2 x 11'6 (4.62m x 3.51m)

**Reception/Dining Area** 28'3 x 12'5 (8.61m x 3.78m)

**Family Area/Kitchen** 32'8 x 8'3 (9.96m x 2.51m)

**Continuation of Family Area/Kitchen** 11'3 x 9'2 (3.43m x 2.79m)