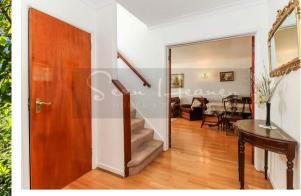

Offered CHAIN FREE, the versatile accommodation consists large entrance hall, guest cloakroom, EXTENSIVE RECEPTION/DINING AREA, kitchen breakfast room and UTILITY presenting comprehensive family space which opens onto a patio & SECLUDED MATURE GARDEN. On the first floor level the bright landing leads to FIVE SPACIOUS BEDROOMS, one with EN SUITE and a family bathroom.

#### **GROUND FLOOR**

**Entrance Hall** 15'2 x 11'6 (4.62m x 3.51m)

**Reception/Dining Area** 28'3 x 12'5 (8.61m x 3.78m)

**Family Area/Kitchen** 32'8 x 8'3 (9.96m x 2.51m)

**Continuation of Family Area/Kitchen** 11'3 x 9'2 (3.43m x 2.79m)