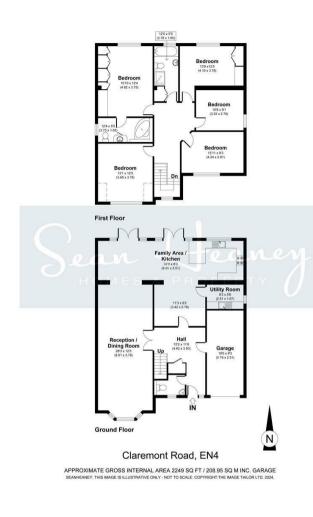

#### **GROUND FLOOR**

**Entrance Hall** 15'2 x 11'6 (4.62m x 3.51m)

**Reception/Dining Area** 28'3 x 12'5 (8.61m x 3.78m)

**Family Area/Kitchen** 32'8 x 8'3 (9.96m x 2.51m)

**Continuation of Family Area/Kitchen** 11'3 x 9'2 (3.43m x 2.79m)

**Utility Room** 8'3 x 5'6 (2.51m x 1.68m)

**Guest Cloakroom** 

**GARAGE (integral)** 19'0 x 8'3 (5.79m x 2.51m)

FIRST FLOOR

Landing

**Bedroom One** 15'10 x 12'4 (4.83m x 3.76m)

**En Suite** 12'4 x 5'5 (3.76m x 1.65m)

**Bedroom Two** 13'1 x 12'5 (3.99m x 3.78m)

**Bedroom Three** 13'9 x 12'5 (4.19m x 3.78m)

**Bedroom Four** 13'11 x 9'3 (4.24m x 2.82m)

**Bedroom Five** 10'8 x 9'1 (3.25m x 2.77m)

**Family Bathroom** 12'5 x 5'5 (3.78m x 1.65m) **Floor Plan** 