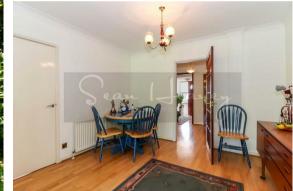

Offered CHAIN FREE, the versatile accommodation consists large entrance hall, guest cloakroom, EXTENSIVE RECEPTION/DINING AREA, kitchen breakfast room and UTILITY presenting comprehensive family space which opens onto a patio & SECLUDED MATURE GARDEN. On the first floor level the bright landing leads to FIVE SPACIOUS BEDROOMS, one with EN SUITE and a family bathroom.

#### **GROUND FLOOR**

**Entrance Hall** 15'2 x 11'6 (4.62m x 3.51m)

**Reception/Dining Area** 28'3 x 12'5 (8.61m x 3.78m)

**Family Area/Kitchen** 32'8 x 8'3 (9.96m x 2.51m)

**Continuation of Family Area/Kitchen** 11'3 x 9'2 (3.43m x 2.79m)