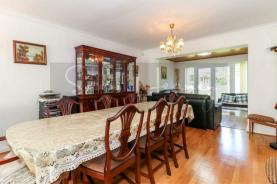

Offered CHAIN FREE, the versatile accommodation consists large entrance hall, guest cloakroom, EXTENSIVE RECEPTION/DINING AREA, kitchen breakfast room and UTILITY presenting comprehensive family space which opens onto a patio & SECLUDED MATURE GARDEN. On the first floor level the bright landing leads to FIVE SPACIOUS BEDROOMS, one with EN SUITE and a family bathroom.

#### **GROUND FLOOR**

**Entrance Hall** 15'2 x 11'6 (4.62m x 3.51m)

**Reception/Dining Area** 28'3 x 12'5 (8.61m x 3.78m)

**Family Area/Kitchen** 32'8 x 8'3 (9.96m x 2.51m)

**Continuation of Family Area/Kitchen** 11'3 x 9'2 (3.43m x 2.79m)