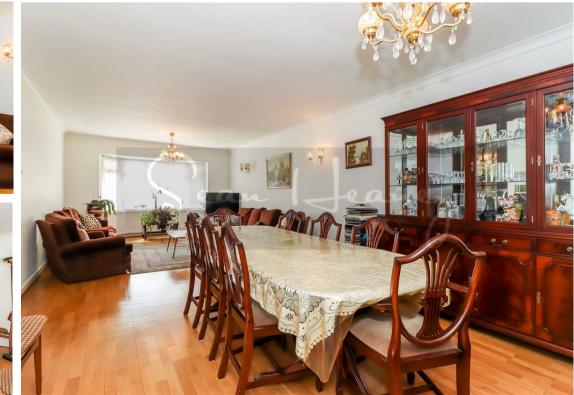

Offered CHAIN FREE, the versatile accommodation consists large entrance hall, guest cloakroom, EXTENSIVE RECEPTION/DINING AREA, kitchen breakfast room and UTILITY presenting comprehensive family space which opens onto a patio & SECLUDED MATURE GARDEN. On the first floor level the bright landing leads to FIVE SPACIOUS BEDROOMS, one with EN SUITE and a family bathroom.

#### **GROUND FLOOR**

**Entrance Hall** 15'2 x 11'6 (4.62m x 3.51m)

**Reception/Dining Area** 28'3 x 12'5 (8.61m x 3.78m)

**Family Area/Kitchen** 32'8 x 8'3 (9.96m x 2.51m)

**Continuation of Family Area/Kitchen** 11'3 x 9'2 (3.43m x 2.79m)