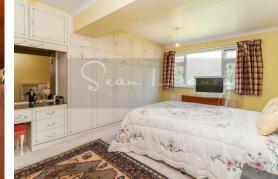

Offered CHAIN FREE, the versatile accommodation consists large entrance hall, guest cloakroom, EXTENSIVE RECEPTION/DINING AREA, kitchen breakfast room and UTILITY presenting comprehensive family space which opens onto a patio & SECLUDED MATURE GARDEN. On the first floor level the bright landing leads to FIVE SPACIOUS BEDROOMS, one with EN SUITE and a family bathroom.

**Bedroom Two** 13'1 x 12'5 (3.99m x 3.78m)

**Bedroom Three** 13'9 x 12'5 (4.19m x 3.78m)

**Bedroom Four** 13'11 x 9'3 (4.24m x 2.82m)

**Bedroom Five** 10'8 x 9'1 (3.25m x 2.77m)

**Family Bathroom** 12'5 x 5'5 (3.78m x 1.65m) **Floor Plan** 