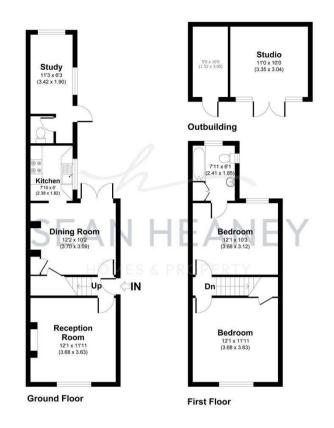

## **GROUND FLOOR**

Entrance

**Reception Room** 12'1 x 11'11 (3.68m x 3.63m)

**Dining Room** 12'2 x 10'2 (3.71m x 3.10m)

**Kitchen** 7'10 x 6'0 (2.39m x 1.83m)

**Guest Cloakroom** 

**Study** 11'3 x 6'3 (3.43m x 1.91m)

**FIRST FLOOR** 

**Front Bedroom** 12'1 x 11'11 (3.68m x 3.63m)

**Rear Bedroom** 12'1 x 10'3 (3.68m x 3.12m)

**Family Bedroom** 7'11 x 6'1 (2.41m x 1.85m)

## OUTBUILDING

**Studio** 11'0 x 10'0 (3.35m x 3.05m)

**Shed** 5'0 x 10'0 (1.52m x 3.05m)

#### **Floor Plan**

15 Alston Road, EN 5 APPROXIMATE GROSS INTERNAL AREA 965 SQ FT / 89.67 SQ M INC. OUTBUILDING SEAME-ANY THIS MARE IS IL UISTRATE ONLY NOT TO SCAFE COVERING THE MARE FAIL OR IT 2005