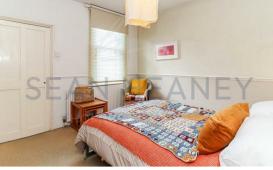

The accommodation boasts THREE RECEPTION ROOMS; including a STUDY, breakfast/dining room and front reception, in addition to galley kitchen and GUEST CLOAKROOM. The first floor offers TWO LARGE BEDROOMS and an upstairs family bathroom.

**FIRST FLOOR** 

**Front Bedroom** 12'1 x 11'11 (3.68m x 3.63m)

**Rear Bedroom** 12'1 x 10'3 (3.68m x 3.12m)

**Family Bedroom** 7'11 x 6'1 (2.41m x 1.85m)