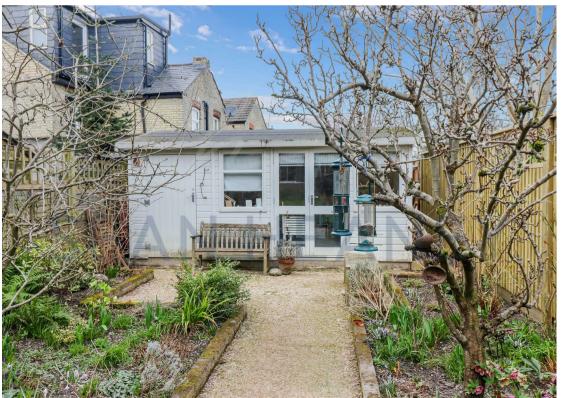

The peaceful WESTERLY ASPECT rear garden benefits from a beautiful STUDIO OUTBUILDING in this perfect neighbourhood

EPC : D

BARNET COUNCIL TAX BAND : D

TENURE : Freehold

## OUTBUILDING

**Studio** 11'0 x 10'0 (3.35m x 3.05m)

**Shed** 5'0 x 10'0 (1.52m x 3.05m)