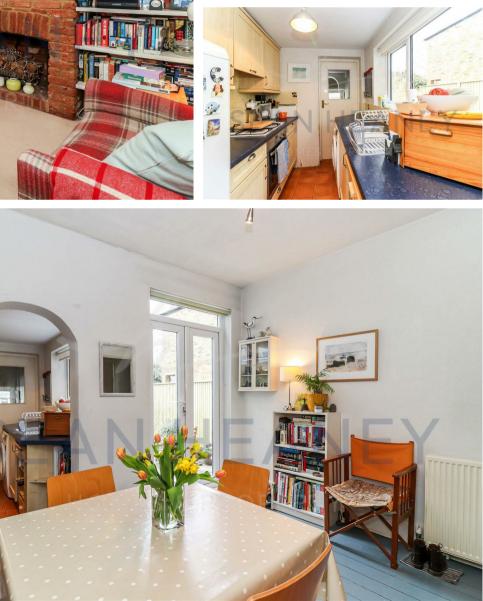

The accommodation boasts THREE RECEPTION ROOMS; including a STUDY, breakfast/dining room and front reception, in addition to galley kitchen and GUEST CLOAKROOM. The first floor offers TWO LARGE BEDROOMS and an upstairs family bathroom.

## **GROUND FLOOR**

Entrance

**Reception Room** 12'1 x 11'11 (3.68m x 3.63m)

**Dining Room** 12'2 x 10'2 (3.71m x 3.10m)

**Kitchen** 7'10 x 6'0 (2.39m x 1.83m)

**Guest Cloakroom** 

**Study** 11'3 x 6'3 (3.43m x 1.91m)