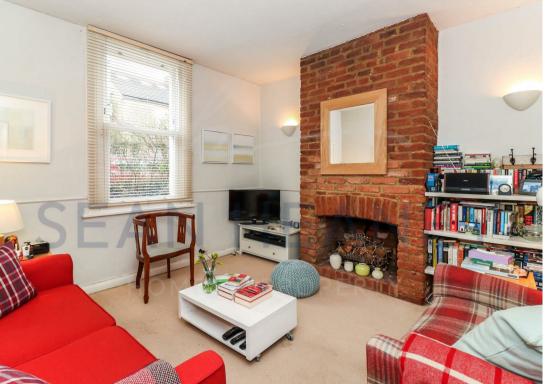

The accommodation boasts THREE RECEPTION ROOMS; including a STUDY, breakfast/dining room and front reception, in addition to galley kitchen and GUEST CLOAKROOM. The first floor offers TWO LARGE BEDROOMS and an upstairs family bathroom.

## **GROUND FLOOR**

Entrance

**Reception Room** 12'1 x 11'11 (3.68m x 3.63m)

**Dining Room** 12'2 x 10'2 (3.71m x 3.10m)

**Kitchen** 7'10 x 6'0 (2.39m x 1.83m)

**Guest Cloakroom** 

**Study** 11'3 x 6'3 (3.43m x 1.91m)