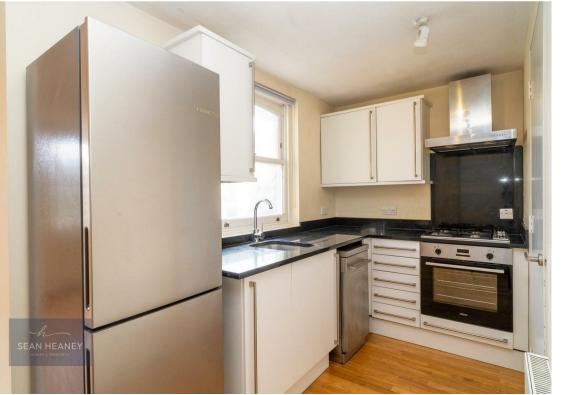

FIRST FLOOR

Hallway

**Living Room/Kitchen** 25'2 x 16'2 (7.67m x 4.93m)

Storage

**Bedroom** 10'5 x 10'5 (3.18m x 3.18m)

**Bathroom** 9'3 x 7'1 (2.82m x 2.16m)