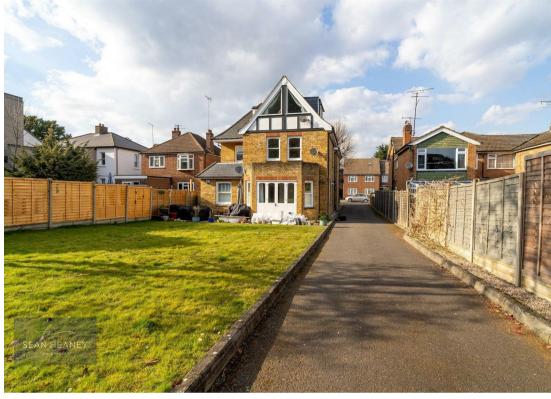

### Leicester Road New Barnet, Barnet, EN5 5EL

\* NO CHAIN \*

A well presented ONE BEDROOM apartment situated on the FIRST FLOOR of this attractive development. Conveniently placed for the COMMUTER within easy reach of both HIGH BARNET UNDERGROUND and NEW BARNET MAINLINE.

Located in a SOUGHT AFTER RESIDENTIAL AREA, the property benefits from a neutral décor, well planned accommodation, double glazing, gas central heating and a storage room, with many local SHOPPING FACILITIES, cafes and restaurants nearby.

Externally, there are well tended communal gardens and a RESIDENTS' CAR PARK.

EPC : C

BARNET COUNCIL TAX BAND : C

TENURE : Leasehold TERM : 125 years (106 years remaining) GROUND RENT : £250/year RIGHT TO MANAGE FUND : £250/quarter