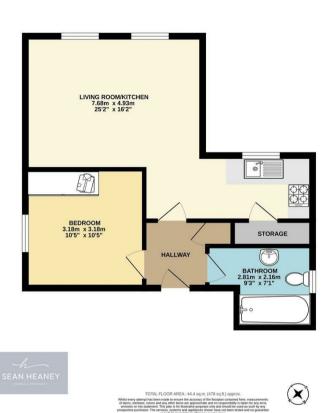

FIRST FLOOR

Hallway

**Living Room/Kitchen** 25'2 x 16'2 (7.67m x 4.93m)

Storage

**Bedroom** 10'5 x 10'5 (3.18m x 3.18m)

**Bathroom** 9'3 x 7'1 (2.82m x 2.16m)

#### **Floor Plan**

#### FIRST FLOOR 44.4 sq.m. (478 sq.ft.) approx.