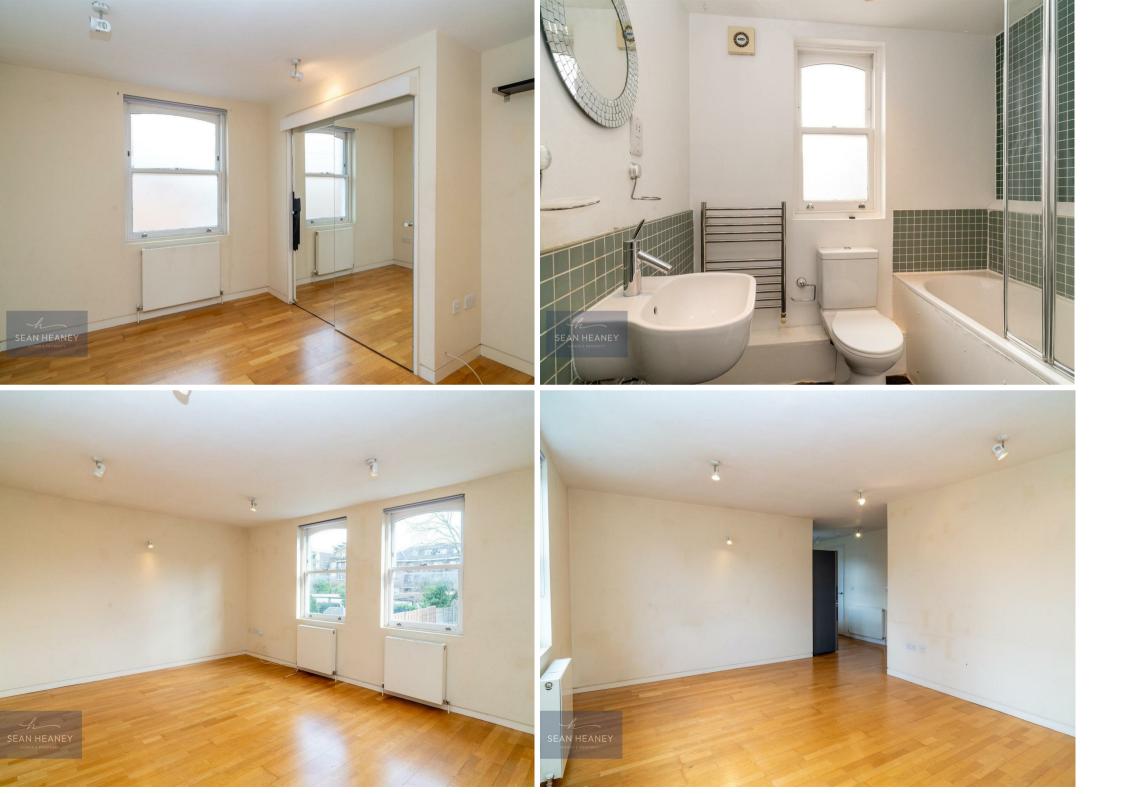

### Leicester Road New Barnet, Barnet, EN5 5EL

\* NO CHAIN \*

A well presented ONE BEDROOM apartment situated on the FIRST FLOOR of this attractive development. Conveniently placed for the COMMUTER within easy reach of both HIGH BARNET UNDERGROUND and NEW BARNET MAINLINE.

Located in a SOUGHT AFTER RESIDENTIAL AREA, the property benefits from a neutral décor, well planned accommodation, double glazing, gas central heating and a storage room, with many local SHOPPING FACILITIES, cafes and restaurants nearby.

FIRST FLOOR

Hallway

**Living Room/Kitchen** 25'2 x 16'2 (7.67m x 4.93m)

Storage

**Bedroom** 10'5 x 10'5 (3.18m x 3.18m)

**Bathroom** 9'3 x 7'1 (2.82m x 2.16m)