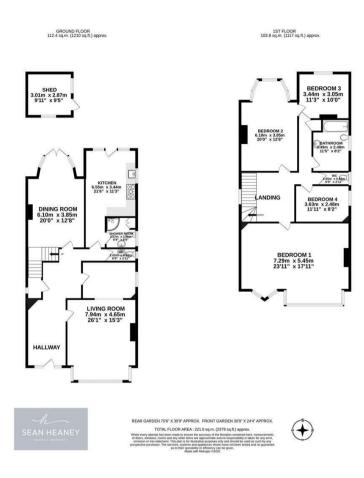

#### Floor Plan

EPC: D

BARNET COUNCIL TAX BAND: G

TENURE: Freehold

**Entrance Hall** 

**Front Reception** 26'1 x 15'3 (7.95m x 4.65m)

**Dining Room** 20'0 x 12'8 (6.10m x 3.86m)

**Kitchen Breakfast Room** 21'6 x 11'3 (6.55m x 3.43m)

**Shower Room** 6'9 x 6'9 (2.06m x 2.06m)

**Guest Cloakroom** 6'9 x 2'11 (2.06m x 0.89m)

FIRST FLOOR

Landing

**Master Suite** 23'11 x 17'11 (7.29m x 5.46m)

**Bedroom Two** 20'0 x 12'8 (6.10m x 3.86m)

**Bedroom Three** 11'3 x 10'0 (3.43m x 3.05m)

**Family Bathroom** 11'5 x 8'2 (3.48m x 2.49m)

**Additional WC** 6'9 x 2'11 (2.06m x 0.89m)

**Bedroom Four** 11'11 x 8'2 (3.63m x 2.49m)

**REAR GARDEN** 75'6 x 30'9 (23.01m x 9.37m)

**Shed** 9'11 x 9'5 (3.02m x 2.87m)

**FRONT GARDEN** 30'9 x 24'4 (9.37m x 7.42m)