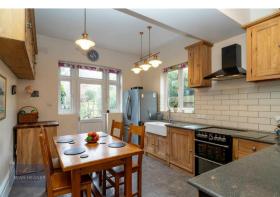

The dwelling boasts four well-proportioned bedrooms (previously five), with a stunning master bedroom suite and magnificent outlook. The VERSATILE ACCOMMODATION comprises a grand entrance hall with original terrazzo floor, an extensive front reception overlooking The Green, a dining room & kitchen/breakfast room both with direct access to a charming WESTERLY MATURE REAR GARDEN offering privacy. With the advantage of updated ground floor shower room, two separate cloakrooms and a family bathroom, the residence presents a comfortable and gracious home in an exclusive location.

EPC: D

BARNET COUNCIL TAX BAND: G

TENURE: Freehold

**Entrance Hall** 

**Front Reception** 26'1 x 15'3 (7.95m x 4.65m)

**Dining Room** 20'0 x 12'8 (6.10m x 3.86m)

**Kitchen Breakfast Room** 21'6 x 11'3 (6.55m x 3.43m)