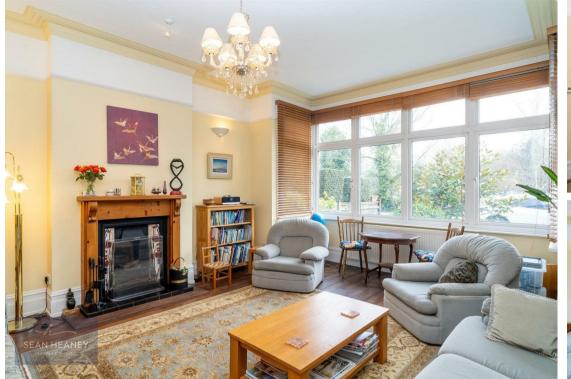

The dwelling boasts four well-proportioned bedrooms (previously five), with a stunning master bedroom suite and magnificent outlook. The VERSATILE ACCOMMODATION comprises a grand entrance hall with original terrazzo floor, an extensive front reception overlooking The Green, a dining room & kitchen/breakfast room both with direct access to a charming WESTERLY MATURE REAR GARDEN offering privacy. With the advantage of updated ground floor shower room, two separate cloakrooms and a family bathroom, the residence presents a comfortable and gracious home in an exclusive location.