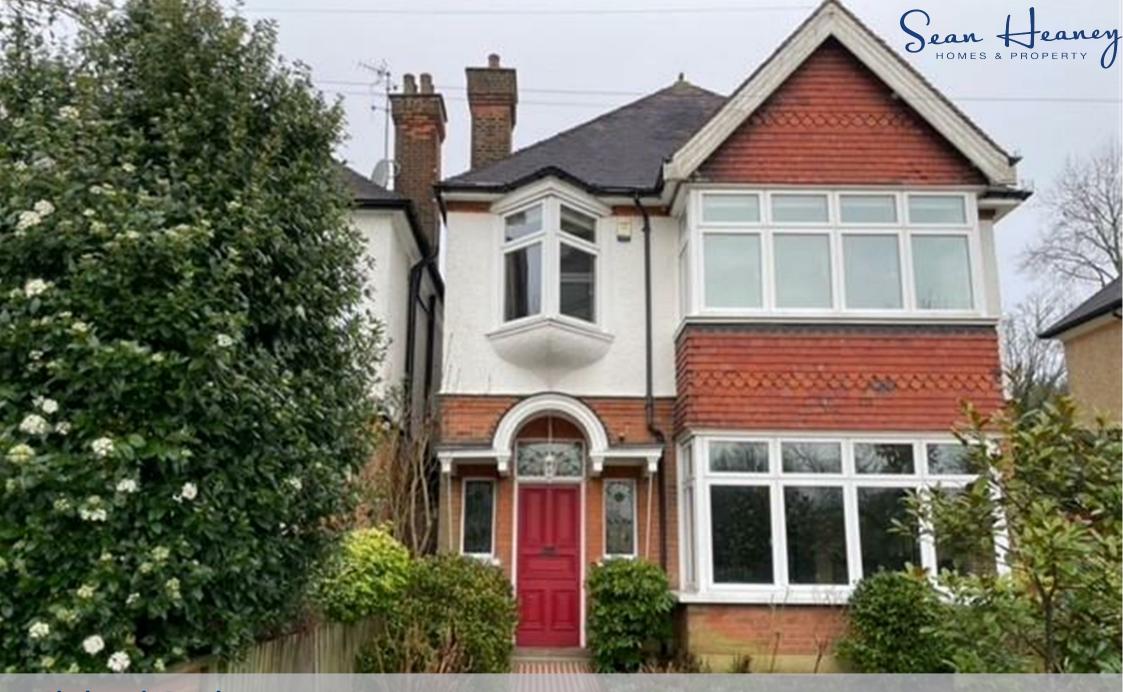

**Gladsmuir Road** Hadley Green, Barnet, EN5 4PJ **Guide Price £1,650,000** 

#### **Gladsmuir Road**

Hadley Green, Barnet, EN5 4PJ

Directly overlooking Barnet's picturesque HADLEY GREEN, this splendid EDWARDIAN DETACHED HOUSE, built in 1907, offers a delightful FOUR BEDROOM FAMILY HOME approaching an impressive 2,380 sq ft, in this beautiful Conservation Area.

The HIGHLY SOUGHT AFTER NEIGHBOURHOOD combines rural landscape with CENTRAL LOCATION, benefiting from proximity to excellent local amenities, schools, transport links and open spaces. On a quiet CUL-DE-SAC SETTING, this handsome home presents a RARE OPPORTUNITY for families and professionals alike.