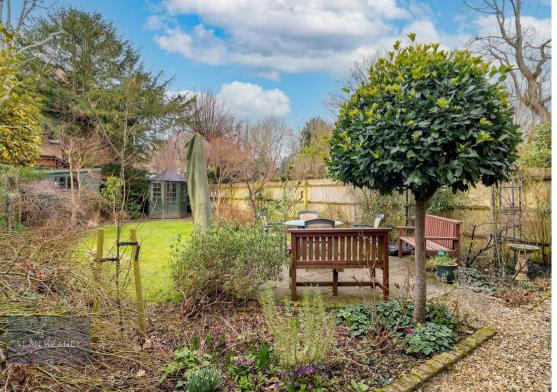

There is an attractive, walled garden approach, with authentic renovated Victorian tiled path. Additional benefits include side access, garden storage shed, extensive loft and under-floor insulation and universal double glazing. VIEWING IS ESSENTIAL.

**Family Bathroom** 11'5 x 8'2 (3.48m x 2.49m)

**Additional WC** 6'9 x 2'11 (2.06m x 0.89m)

**Bedroom Four** 11'11 x 8'2 (3.63m x 2.49m)

**REAR GARDEN** 75'6 x 30'9 (23.01m x 9.37m)

**Shed** 9'11 x 9'5 (3.02m x 2.87m)