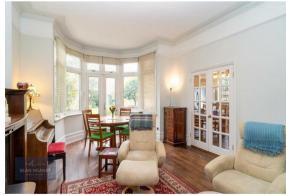

The dwelling boasts four well-proportioned bedrooms (previously five), with a stunning master bedroom suite and magnificent outlook. The VERSATILE ACCOMMODATION comprises a grand entrance hall with original terrazzo floor, an extensive front reception overlooking The Green, a dining room & kitchen/breakfast room both with direct access to a charming WESTERLY MATURE REAR GARDEN offering privacy. With the advantage of updated ground floor shower room, two separate cloakrooms and a family bathroom, the residence presents a comfortable and gracious home in an exclusive location.