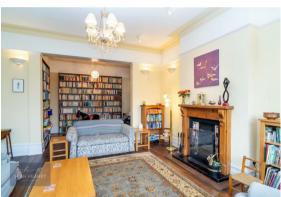

The dwelling boasts four well-proportioned bedrooms (previously five), with a stunning master bedroom suite and magnificent outlook. The VERSATILE ACCOMMODATION comprises a grand entrance hall with original terrazzo floor, an extensive front reception overlooking The Green, a dining room & kitchen/breakfast room both with direct access to a charming WESTERLY MATURE REAR GARDEN offering privacy. With the advantage of updated ground floor shower room, two separate cloakrooms and a family bathroom, the residence presents a comfortable and gracious home in an exclusive location.