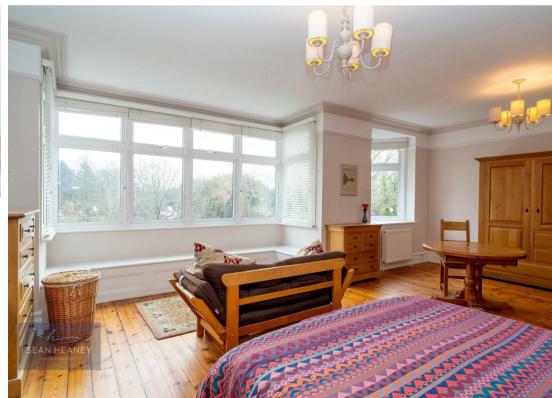

The dwelling boasts four well-proportioned bedrooms (previously five), with a stunning master bedroom suite and magnificent outlook. The VERSATILE ACCOMMODATION comprises a grand entrance hall with original terrazzo floor, an extensive front reception overlooking The Green, a dining room & kitchen/breakfast room both with direct access to a charming WESTERLY MATURE REAR GARDEN offering privacy. With the advantage of updated ground floor shower room, two separate cloakrooms and a family bathroom, the residence presents a comfortable and gracious home in an exclusive location.

**Shower Room** 6'9 x 6'9 (2.06m x 2.06m)

**Guest Cloakroom** 6'9 x 2'11 (2.06m x 0.89m)

FIRST FLOOR

Landing

**Master Suite** 23'11 x 17'11 (7.29m x 5.46m)

**Bedroom Two** 20'0 x 12'8 (6.10m x 3.86m)

**Bedroom Three** 11'3 x 10'0 (3.43m x 3.05m)