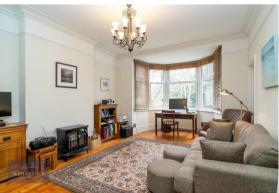

The dwelling boasts four well-proportioned bedrooms (previously five), with a stunning master bedroom suite and magnificent outlook. The VERSATILE ACCOMMODATION comprises a grand entrance hall with original terrazzo floor, an extensive front reception overlooking The Green, a dining room & kitchen/breakfast room both with direct access to a charming WESTERLY MATURE REAR GARDEN offering privacy. With the advantage of updated ground floor shower room, two separate cloakrooms and a family bathroom, the residence presents a comfortable and gracious home in an exclusive location.