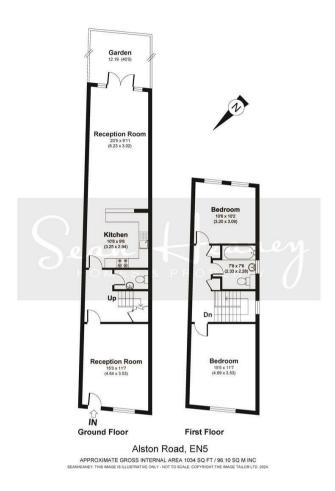

#### **GROUND FLOOR**

**Reception Room** 15'2" x 11'6" (4.64 x 3.53)

**Guest Cloakroom** 

**Kitchen** 10'7" × 9'7" (3.25 × 2.94)

Reception/Kitchen Breakfast Room

20'5" x 9'10" (6.23 x 3.02)

**FIRST FLOOR** 

**Bedroom 1** 15'4" x 11'6" (4.69 x 3.53)

**Family Bathroom** 7'7" × 7'5" (2.33 × 2.28)

**Bedroom 2** 10'5" x 10'1" (3.20 x 3.09)

**GARDEN** 39'11" (12.19)

TWO PARKING BAYS

### Floor Plan