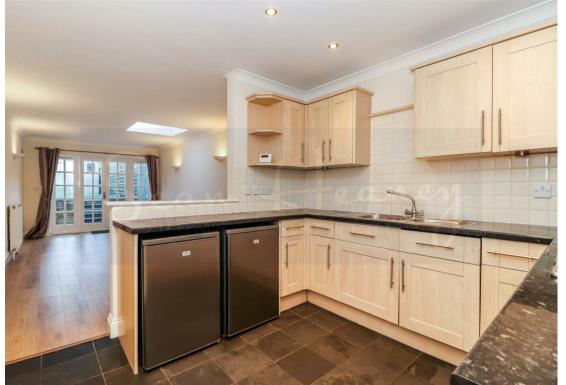

#### **GROUND FLOOR**

**Reception Room** 15'2" x 11'6" (4.64 x 3.53)

**Guest Cloakroom** 

**Kitchen** 10'7" × 9'7" (3.25 × 2.94)

Reception/Kitchen Breakfast Room

20'5" x 9'10" (6.23 x 3.02)

**FIRST FLOOR** 