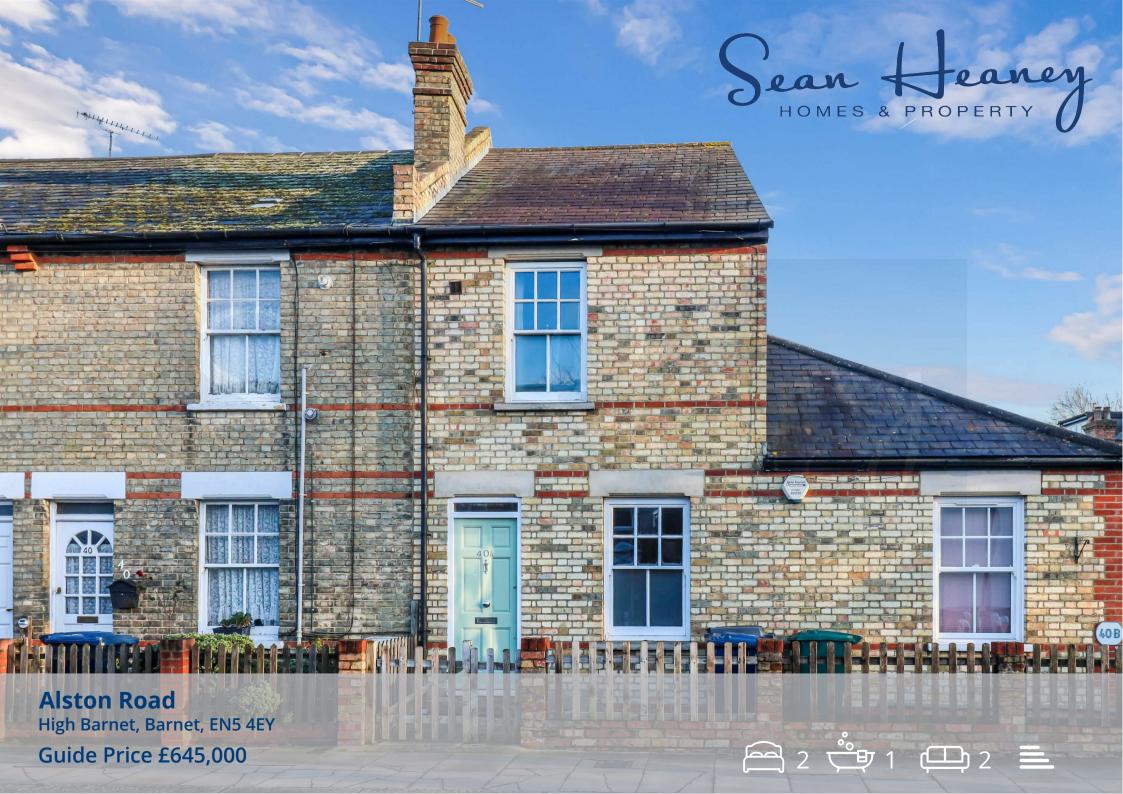

### **Alston Road**

High Barnet, Barnet, EN5 4EY

\*TWO OFF STREET PARKING SPACES\*

This deceptively spacious home offers beautifully presented accommodation including lounge, reception/kitchen breakfast room, GUEST CLOAKROOM, utility area/storage, TWO DOUBLE BEDROOMS and first floor bathroom.

The property is located in a sought after turning behind The Spires Shopping Centre within easy reach of HIGH BARNET UNDERGROUND and highly regarded local schools including Foulds & Christchurch.

This attractive property nearby SHOPPING AMENITIES, cafes & restaurants is the perfect neighbourhood with the added benefit from OFF STREET PARKING FOR TWO VEHICLES and a rear garden of approximately 40m.

EPC: to follow

BARNET COUNCIL TAX BAND: E

TENURE: Freehold