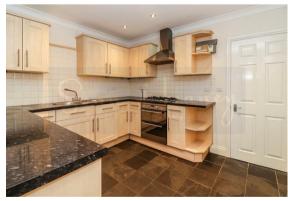

### **Alston Road**

High Barnet, Barnet, EN5 4EY

\*TWO OFF STREET PARKING SPACES\*

This deceptively spacious home offers beautifully presented accommodation including lounge, reception/kitchen breakfast room, GUEST CLOAKROOM, utility area/storage, TWO DOUBLE BEDROOMS and first floor bathroom.

#### **GROUND FLOOR**

**Reception Room** 15'2" x 11'6" (4.64 x 3.53)

**Guest Cloakroom** 

**Kitchen** 10'7" × 9'7" (3.25 × 2.94)

Reception/Kitchen Breakfast Room

20'5" x 9'10" (6.23 x 3.02)

**FIRST FLOOR** 