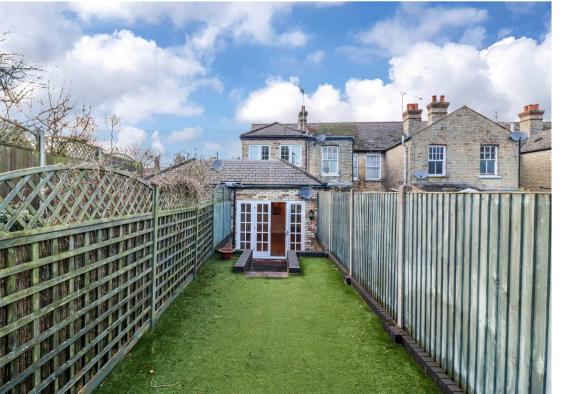

The property is located in a sought after turning behind The Spires Shopping Centre within easy reach of HIGH BARNET UNDERGROUND and highly regarded local schools including Foulds & Christchurch.

This attractive property nearby SHOPPING AMENITIES, cafes & restaurants is the perfect neighbourhood with the added benefit from OFF STREET PARKING FOR TWO VEHICLES and a rear garden of approximately 40m.

**Bedroom 1** 15'4" x 11'6" (4.69 x 3.53)

**Family Bathroom** 7'7" × 7'5" (2.33 × 2.28)

**Bedroom 2** 10'5" x 10'1" (3.20 x 3.09)

**GARDEN** 39'11" (12.19)

TWO PARKING BAYS