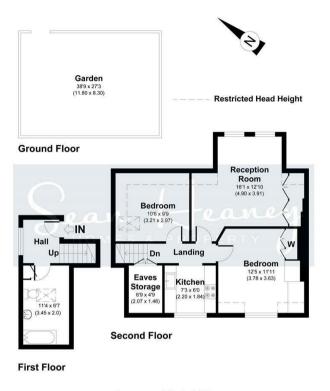

### FIRST FLOOR

Hall

**Bathroom** 11'3" x 6'6" (3.45 x 2.0)

SECOND FLOOR

Landing

**Storage Room/Utility Area** (Eaves) 6'9" x 4'9" (2.07m x 1.46m)

**Kitchen** 7'2" × 6'0" (2.20 × 1.84)

**Bedroom 1** 12'4" x 11'10" (3.78 x 3.63)

**Bedroom 2** 10'6" × 9'8" (3.21 × 2.97)

**Reception Room** 16'0" × 12'9" (4.90 × 3.91)

**GARDEN (Ground Floor)** 38'8" × 27'2" (11.80 × 8.30)

Ravenscroft Park, EN5