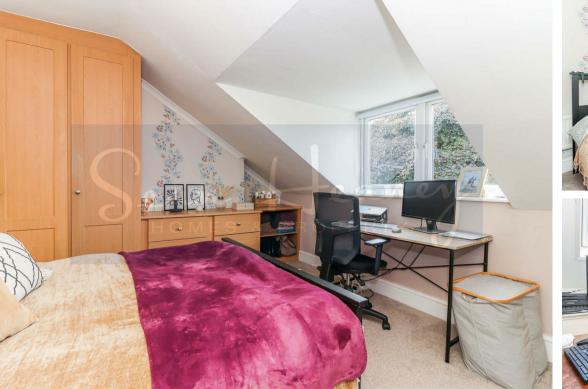

### FIRST FLOOR

Hall

**Bathroom** 11'3" x 6'6" (3.45 x 2.0)

SECOND FLOOR

Landing

**Storage Room/Utility Area** (Eaves) 6'9" x 4'9" (2.07m x 1.46m)

**Kitchen** 7'2" × 6'0" (2.20 × 1.84)

**Bedroom 1** 12'4" x 11'10" (3.78 x 3.63)

**Bedroom 2** 10'6" × 9'8" (3.21 × 2.97)

**Reception Room** 16'0" × 12'9" (4.90 × 3.91)

**GARDEN (Ground Floor)** 38'8" × 27'2" (11.80 × 8.30)

Ravenscroft Park, EN5