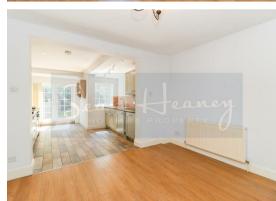

The accommodation is currently arranged over two floors and consists of TWO LARGE RECEPTION ROOMS, attractive fully fitted kitchen leading to PRIVATE GARDEN, TWO GENEROUS BEDROOMS and TWO EN SUITES, providing both BATH & SHOWER.

### **GROUND FLOOR**

**Reception Room** 12'0 x 11'11 (3.66m x 3.63m)

Cupboard

**Dining Room** 

11'11 x 11'11 (3.63m x 3.63m)

Kitchen

14'6 x 11'0 (4.42m x 3.35m)

**FIRST FLOOR** 