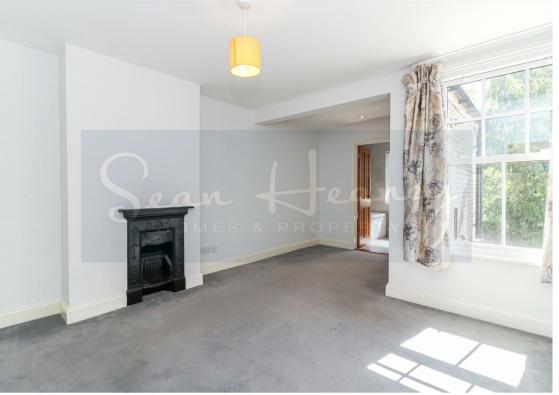

The accommodation is currently arranged over two floors and consists of TWO LARGE RECEPTION ROOMS, attractive fully fitted kitchen leading to PRIVATE GARDEN, TWO GENEROUS BEDROOMS and TWO EN SUITES, providing both BATH & SHOWER.

**Bedroom** 

12'0 x 11'11 (3.66m x 3.63m)

**En Suite Shower Room** 

**Bedroom** 

18'1 x 11'11 (5.51m x 3.63m)

**En Suite Bathroom** 

6'11 x 5'8 (2.11m x 1.73m)