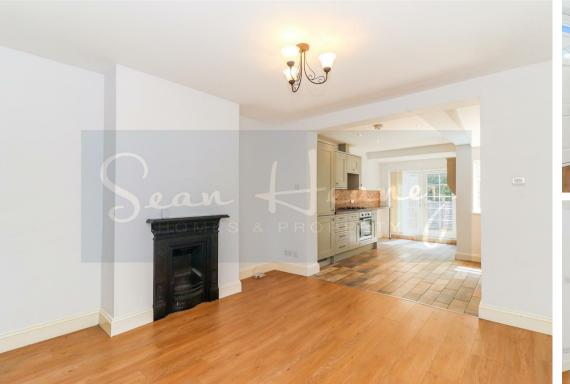

The accommodation is currently arranged over two floors and consists of TWO LARGE RECEPTION ROOMS, attractive fully fitted kitchen leading to PRIVATE GARDEN, TWO GENEROUS BEDROOMS and TWO EN SUITES, providing both BATH & SHOWER.

### **GROUND FLOOR**

**Reception Room** 12'0 x 11'11 (3.66m x 3.63m)

Cupboard

**Dining Room** 

11'11 x 11'11 (3.63m x 3.63m)

Kitchen

14'6 x 11'0 (4.42m x 3.35m)

**FIRST FLOOR** 