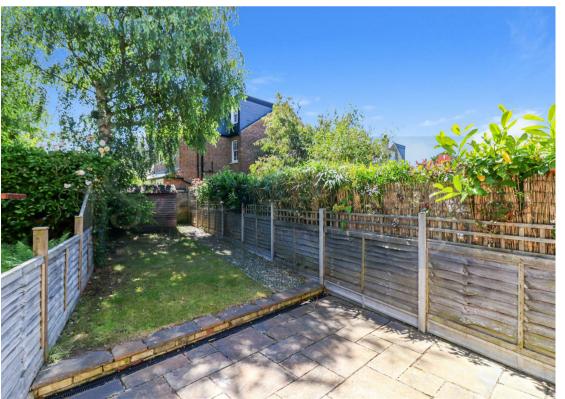

The property benefits further from REAR ACCESS, garden shed and patio area. EARLY VIEWING IS STRONGLY ADVISED.

EPC: D

BARNET COUNCIL TAX BAND: E

TENURE: FREEHOLD