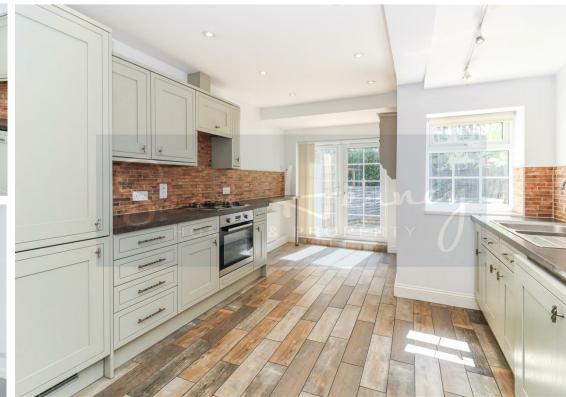

The accommodation is currently arranged over two floors and consists of TWO LARGE RECEPTION ROOMS, attractive fully fitted kitchen leading to PRIVATE GARDEN, TWO GENEROUS BEDROOMS and TWO EN SUITES, providing both BATH & SHOWER.

### **GROUND FLOOR**

**Reception Room** 12'0 x 11'11 (3.66m x 3.63m)

Cupboard

**Dining Room** 

11'11 x 11'11 (3.63m x 3.63m)

Kitchen

14'6 x 11'0 (4.42m x 3.35m)

**FIRST FLOOR** 