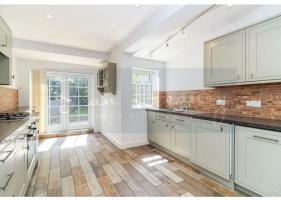

The accommodation is currently arranged over two floors and consists of TWO LARGE RECEPTION ROOMS, attractive fully fitted kitchen leading to PRIVATE GARDEN, TWO GENEROUS BEDROOMS and TWO EN SUITES, providing both BATH & SHOWER.

### **GROUND FLOOR**

**Reception Room** 12'0 x 11'11 (3.66m x 3.63m)

Cupboard

**Dining Room** 

11'11 x 11'11 (3.63m x 3.63m)

Kitchen

14'6 x 11'0 (4.42m x 3.35m)

**FIRST FLOOR** 