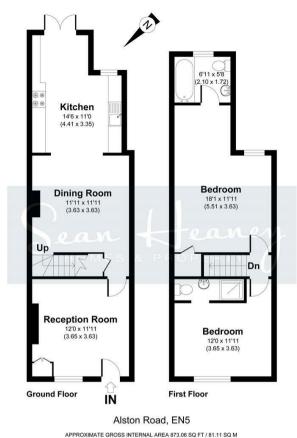

### **GROUND FLOOR**

**Reception Room** 12'0 x 11'11 (3.66m x 3.63m)

Cupboard

**Dining Room** 

11'11 x 11'11 (3.63m x 3.63m)

Kitchen

14'6 x 11'0 (4.42m x 3.35m)

**FIRST FLOOR** 

**Bedroom** 

12'0 x 11'11 (3.66m x 3.63m)

**En Suite Shower Room** 

**Bedroom** 

18'1 x 11'11 (5.51m x 3.63m)

**En Suite Bathroom** 

6'11 x 5'8 (2.11m x 1.73m)

#### Floor Plan