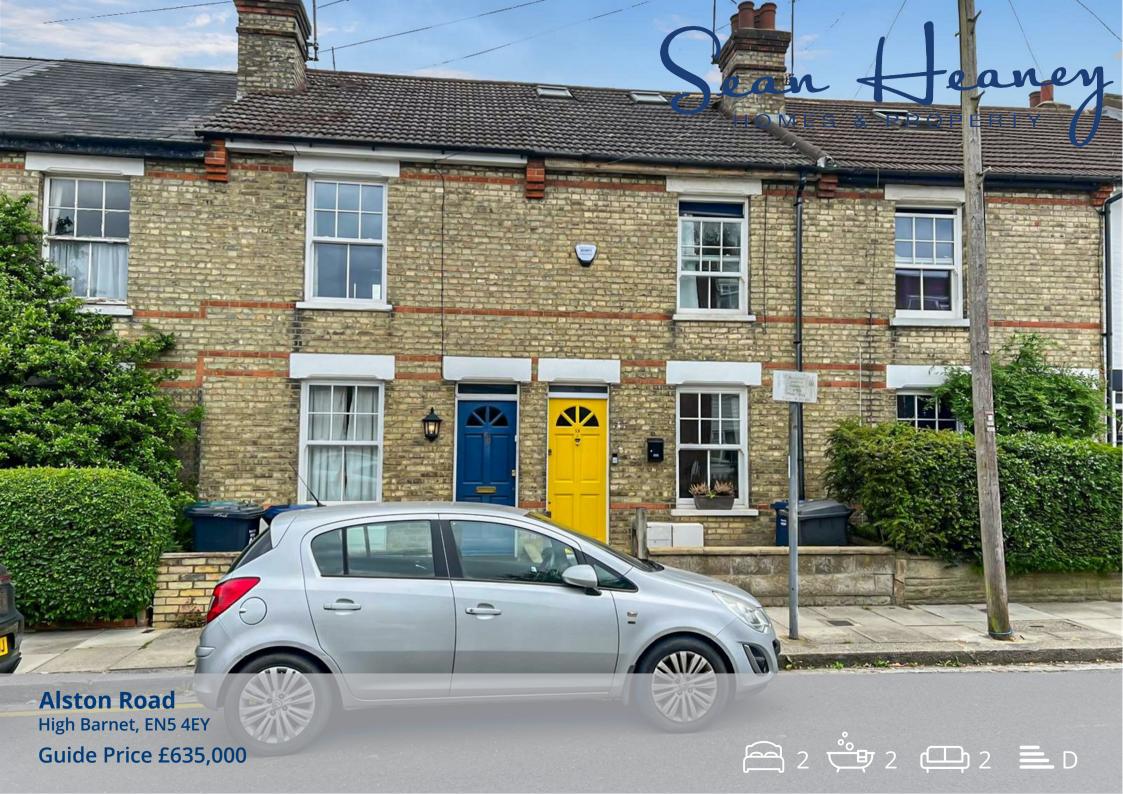

#### **Alston Road**

High Barnet, Barnet, EN5 4EY

A deceptively spacious TERRACED COTTAGE based in this SOUGHT AFTER LOCATION behind 'The Spires' shopping centre and within WALKING DISTANCE OF THE HIGH STREET with its multiple leisure and transport facilities including the NORTHERN LINE UNDERGROUND.

The accommodation is currently arranged over two floors and consists of TWO LARGE RECEPTION ROOMS, attractive fully fitted kitchen leading to PRIVATE GARDEN, TWO GENEROUS BEDROOMS and TWO EN SUITES, providing both BATH & SHOWER.

This delightful property offers a great family home, with plenty of scope and versatile accommodation. The charming residence, nearby highly regarded local schools, cafes & restaurants is the perfect neighbourhood for both families and couples.

The property benefits further from REAR ACCESS, garden shed and patio area. EARLY VIEWING IS STRONGLY ADVISED.

EPC: D

BARNET COUNCIL TAX BAND: E

TENURE: FREEHOLD