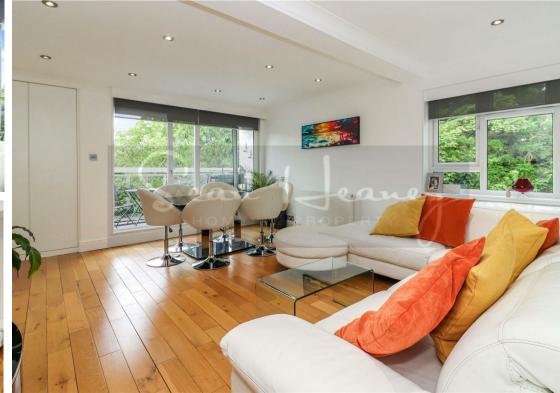

The SOUGHT AFTER LOCATION is also conveniently placed for local restaurants, cafes and SHOPPING FACILITIES.

The accommodation consists TWO BEDROOMS, LARGE LIVING AREA, fully fitted kitchen and two stylish bathrooms (1 EN SUITE). The property benefits further from a BALCONY and PRIVATE GARAGE with electric door, offering EXTENSIVE STORAGE or vehicle shelter.

The layout has been thoughtfully designed offering spacious and contemporary living. With a view of Highlands Gardens and many amenities including the Everyman Cinema within close proximity, this lovely apartment is located in the heart of Barnet.

### **Reception Room**

16'10 x 13'9 (5.13m x 4.19m)