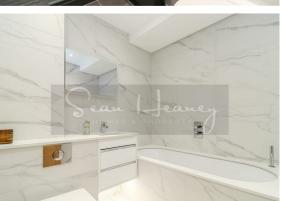

#### **En-Suite**

7'8 x 5'11 (2.34m x 1.80m)

# Bathroom

6'10 x 6'5 (2.08m x 1.96m)