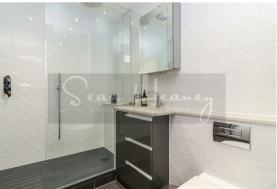

#### **En-Suite**

7'8 x 5'11 (2.34m x 1.80m)

# Bathroom

6'10 x 6'5 (2.08m x 1.96m)