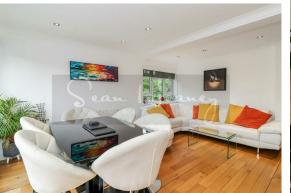

The SOUGHT AFTER LOCATION is also conveniently placed for local restaurants, cafes and SHOPPING FACILITIES.

The accommodation consists TWO BEDROOMS, LARGE LIVING AREA, fully fitted kitchen and two stylish bathrooms (1 EN SUITE). The property benefits further from a BALCONY and PRIVATE GARAGE with electric door, offering EXTENSIVE STORAGE or vehicle shelter.

The layout has been thoughtfully designed offering spacious and contemporary living. With a view of Highlands Gardens and many amenities including the Everyman Cinema within close proximity, this lovely apartment is located in the heart of Barnet.

### **Reception Room**

16'10 x 13'9 (5.13m x 4.19m)