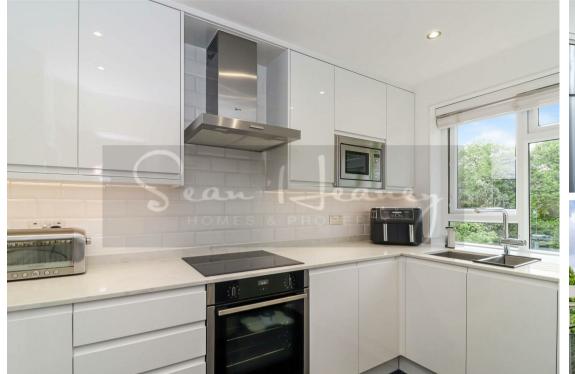

RNET UNDERGROUND (Northern Line) within close reach.

The SOUGHT AFTER LOCATION is also conveniently placed for local restaurants, cafes and SHOPPING FACILITIES.

The accommodation consists TWO BEDROOMS, LARGE LIVING AREA, fully fitted kitchen and two stylish bathrooms (1 EN SUITE). The property benefits further from a BALCONY and PRIVATE GARAGE with electric door, offering EXTENSIVE STORAGE or vehicle shelter.

The layout has been thoughtfully designed offering spacious and contemporary living. With a view of Highlands Gardens and many amenities including the Everyman Cinema within close proximity, this lovely apartment is located in the heart of Barnet.

EPC: C

BARNET COUNCIL TAX BAND: D

TENURE: Leasehold (84 years remaining) GROUND RENT: £10/year

SERVICE CHARGES: £173.96 per month.

























#### **SECOND FLOOR**

### Hall

11'4 x 3'9 (3.45m x 1.14m)

### Kitchen

11'5 x 6'11 (3.48m x 2.11m)

### **Reception Room**

16'10 x 13'9 (5.13m x 4.19m)

### **Balcony**

#### Bedroom 2

16'11 x 9'3 (5.16m x 2.82m)

### Bedroom 1

13'4 x 11'5 (4.06m x 3.48m)

#### **En-Suite**

7'8 x 5'11 (2.34m x 1.80m)

# Bathroom

6'10 x 6'5 (2.08m x 1.96m)

### **GARAGE**

20'8 x 7'7 (6.30m x 2.31m)

#### Floor Plan



#### The Highlands EN5

APPROXIMATE GROSS INTERNAL AREA 941.84 SQ FT / 87.50 SQ M INC. GARAGE SEANHEANEY. THIS IMAGE IS ILLUSTRATIVE ONLY - NOT TO SCALE: COPYRIGHT: THE IMAGE TAILOR LTD. 2024.

### Viewing

Please contact our Barnet Office on 020 8441 7173

if you wish to arrange a viewing appointment for this property or require further information.

### Area