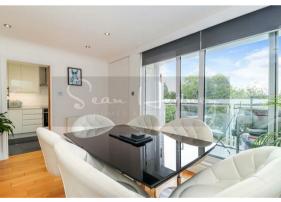

The SOUGHT AFTER LOCATION is also conveniently placed for local restaurants, cafes and SHOPPING FACILITIES.

The accommodation consists TWO BEDROOMS, LARGE LIVING AREA, fully fitted kitchen and two stylish bathrooms (1 EN SUITE). The property benefits further from a BALCONY and PRIVATE GARAGE with electric door, offering EXTENSIVE STORAGE or vehicle shelter.

The layout has been thoughtfully designed offering spacious and contemporary living. With a view of Highlands Gardens and many amenities including the Everyman Cinema within close proximity, this lovely apartment is located in the heart of Barnet.

### **Reception Room**

16'10 x 13'9 (5.13m x 4.19m)

### **Balcony**