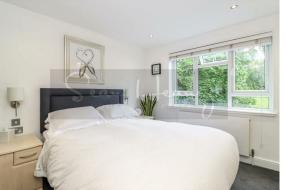

#### Bedroom 2

16'11 x 9'3 (5.16m x 2.82m)

### Bedroom 1

13'4 x 11'5 (4.06m x 3.48m)