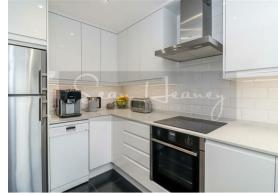

ET UNDERGROUND (Northern Line) within close reach.

The SOUGHT AFTER LOCATION is also conveniently placed for local restaurants, cafes and SHOPPING FACILITIES.

The accommodation consists TWO BEDROOMS, LARGE LIVING AREA, fully fitted kitchen and two stylish bathrooms (1 EN SUITE). The property benefits further from a BALCONY and PRIVATE GARAGE with electric door, offering EXTENSIVE STORAGE or vehicle shelter.

The layout has been thoughtfully designed offering spacious and contemporary living. With a view of Highlands Gardens and many amenities including the Everyman Cinema within close proximity, this lovely apartment is located in the heart of Barnet.

EPC: C

BARNET COUNCIL TAX BAND: D

TENURE: Leasehold (84 years remaining) GROUND RENT: £10/year

SERVICE CHARGES: £173.96 per month.

























#### **SECOND FLOOR**

### Hall

11'4 x 3'9 (3.45m x 1.14m)

### Kitchen

11'5 x 6'11 (3.48m x 2.11m)

### **Reception Room**

16'10 x 13'9 (5.13m x 4.19m)

### **Balcony**

#### Bedroom 2

16'11 x 9'3 (5.16m x 2.82m)

### Bedroom 1

13'4 x 11'5 (4.06m x 3.48m)

#### **En-Suite**

7'8 x 5'11 (2.34m x 1.80m)

# Bathroom

6'10 x 6'5 (2.08m x 1.96m)

### **GARAGE**

20'8 x 7'7 (6.30m x 2.31m)

#### Floor Plan



#### The Highlands EN5

APPROXIMATE GROSS INTERNAL AREA 941.84 SQ FT / 87.50 SQ M INC. GARAGE SEANHEANEY. THIS IMAGE IS ILLUSTRATIVE ONLY - NOT TO SCALE: COPYRIGHT: THE IMAGE TAILOR LTD. 2024.

### Viewing

Please contact our Barnet Office on 020 8441 7173

if you wish to arrange a viewing appointment for this property or require further information.

### Area Ma