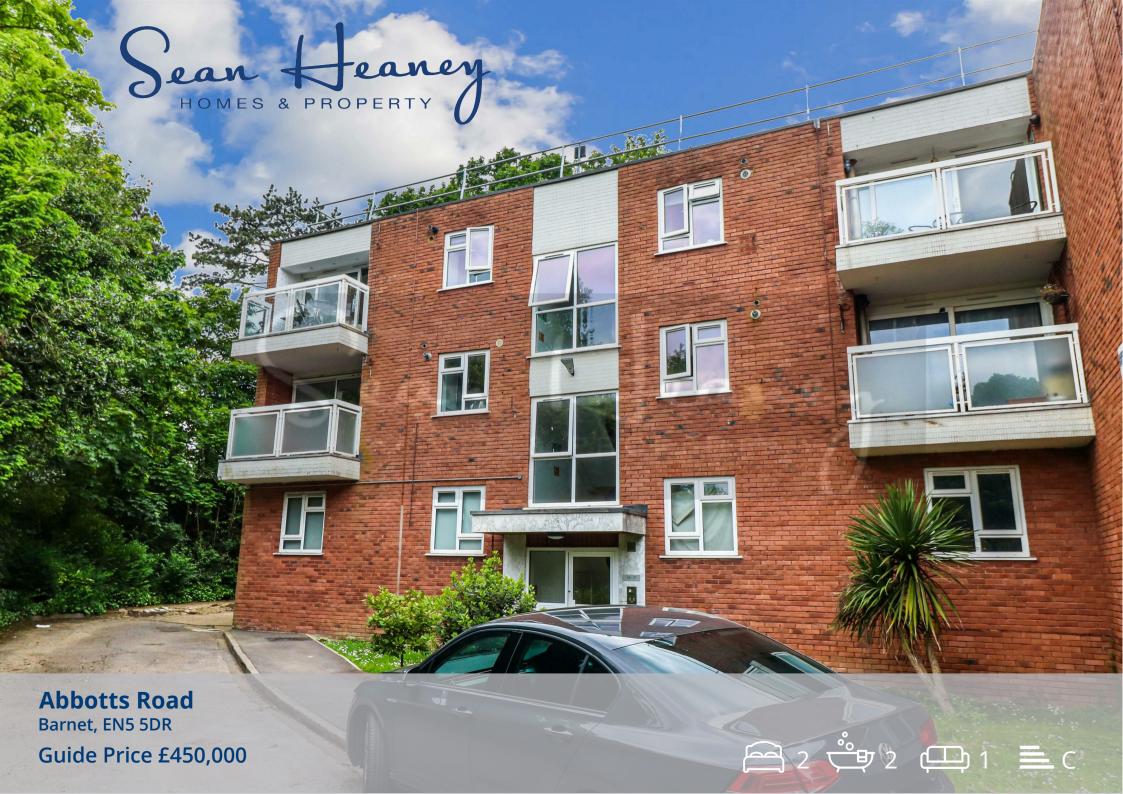

#### **Abbotts Road**

Barnet, EN5 5DR

A BEAUTIFULLY PRESENTED HIGH END top floor APARTMENT situated in a desirable location IDEAL FOR THE COMMUTER, within a short walk of NEW BARNET MAINLINE (providing direct access to Kings Cross & Moorgate) and HIGH BARNET UNDERGROUND (Northern Line) within close reach.

The SOUGHT AFTER LOCATION is also conveniently placed for local restaurants, cafes and SHOPPING FACILITIES.

The accommodation consists TWO BEDROOMS, LARGE LIVING AREA, fully fitted kitchen and two stylish bathrooms (1 EN SUITE). The property benefits further from a BALCONY and PRIVATE GARAGE with electric door, offering EXTENSIVE STORAGE or vehicle shelter.

The layout has been thoughtfully designed offering spacious and contemporary living. With a view of Highlands Gardens and many amenities including the Everyman Cinema within close proximity, this lovely apartment is located in the heart of Barnet.

EPC: C

BARNET COUNCIL TAX BAND: D

TENURE: Leasehold (84 years remaining) GROUND RENT: £10/year

SERVICE CHARGES: £173.96 per month.