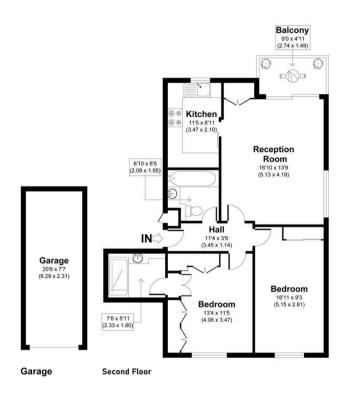

#### **SECOND FLOOR**

### Hall

11'4 x 3'9 (3.45m x 1.14m)

### Kitchen

11'5 x 6'11 (3.48m x 2.11m)

### **Reception Room**

16'10 x 13'9 (5.13m x 4.19m)

### **Balcony**

#### Bedroom 2

16'11 x 9'3 (5.16m x 2.82m)

### Bedroom 1

13'4 x 11'5 (4.06m x 3.48m)

#### **En-Suite**

7'8 x 5'11 (2.34m x 1.80m)

# Bathroom

6'10 x 6'5 (2.08m x 1.96m)

### **GARAGE**

20'8 x 7'7 (6.30m x 2.31m)

#### Floor Plan

#### The Highlands EN5

APPROXIMATE GROSS INTERNAL AREA 941.84 SQ FT / 87.50 SQ M INC. GARAGE SEANHEANEY. THIS IMAGE IS ILLUSTRATIVE ONLY - NOT TO SCALE: COPYRIGHT: THE IMAGE TAILOR LTD. 2024.