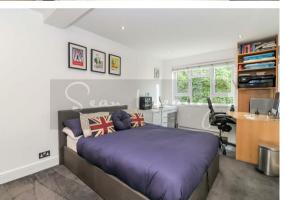

#### Bedroom 2

16'11 x 9'3 (5.16m x 2.82m)

### Bedroom 1

13'4 x 11'5 (4.06m x 3.48m)