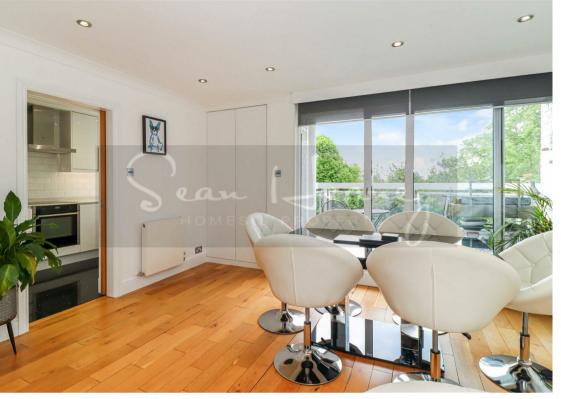

The SOUGHT AFTER LOCATION is also conveniently placed for local restaurants, cafes and SHOPPING FACILITIES.

The accommodation consists TWO BEDROOMS, LARGE LIVING AREA, fully fitted kitchen and two stylish bathrooms (1 EN SUITE). The property benefits further from a BALCONY and PRIVATE GARAGE with electric door, offering EXTENSIVE STORAGE or vehicle shelter.

The layout has been thoughtfully designed offering spacious and contemporary living. With a view of Highlands Gardens and many amenities including the Everyman Cinema within close proximity, this lovely apartment is located in the heart of Barnet.

### Kitchen

11'5 x 6'11 (3.48m x 2.11m)

### **Reception Room**

16'10 x 13'9 (5.13m x 4.19m)