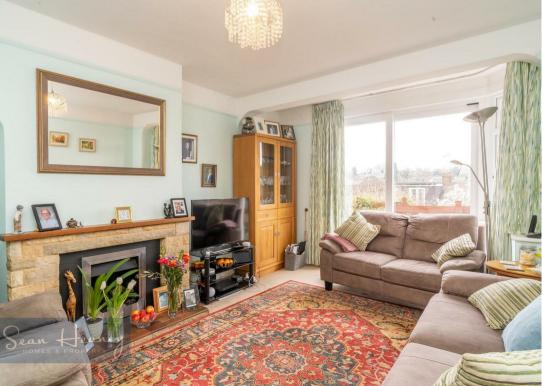

## **GROUND FLOOR**

Porch

Hallway

**Living Room** 12'10 x 12'9 (3.91m x 3.89m)

**Reception Room** 16'1 x 11'3 (4.90m x 3.43m)

**Kitchen** 10'10 x 7'6 (3.30m x 2.29m)

BASEMENT

**Cellar** 19'0 x 15'0 (5.79m x 4.57m)