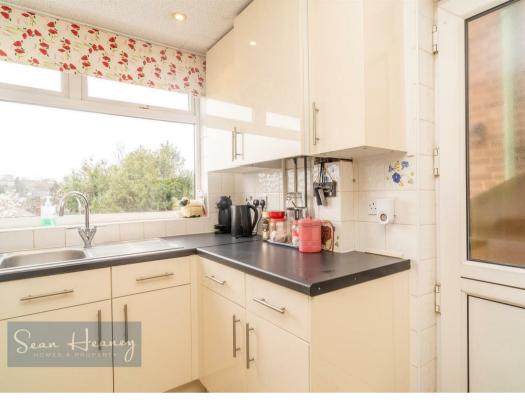

## **GROUND FLOOR**

Porch

Hallway

**Living Room** 12'10 x 12'9 (3.91m x 3.89m)

**Reception Room** 16'1 x 11'3 (4.90m x 3.43m)

**Kitchen** 10'10 x 7'6 (3.30m x 2.29m)

BASEMENT

**Cellar** 19'0 x 15'0 (5.79m x 4.57m)