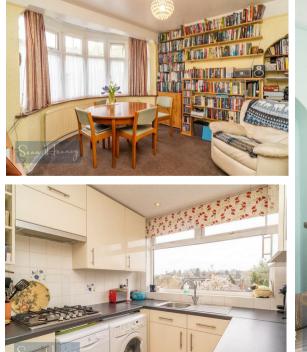

## **GROUND FLOOR**

Porch

Hallway

**Living Room** 12'10 x 12'9 (3.91m x 3.89m)

**Reception Room** 16'1 x 11'3 (4.90m x 3.43m)

**Kitchen** 10'10 x 7'6 (3.30m x 2.29m)

BASEMENT

**Cellar** 19'0 x 15'0 (5.79m x 4.57m)