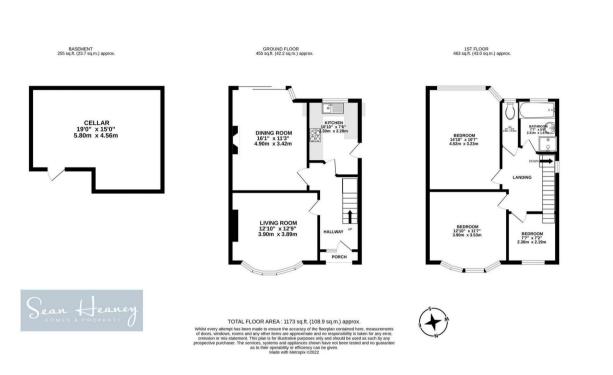

### **Floor Plan**

## **GROUND FLOOR**

Porch

Hallway

**Living Room** 12'10 x 12'9 (3.91m x 3.89m)

**Reception Room** 16'1 x 11'3 (4.90m x 3.43m)

**Kitchen** 10'10 x 7'6 (3.30m x 2.29m)

BASEMENT

**Cellar** 19'0 x 15'0 (5.79m x 4.57m)

FIRST FLOOR

Landing

**Bedroom** 14'10 x 10'7 (4.52m x 3.23m)

**Bedroom** 12'10 x 11'7 (3.91m x 3.53m)

**Bedroom** 7'7 x 7'2 (2.31m x 2.18m)

**Bathroom** 7'7 x 5'6 (2.31m x 1.68m)

Separate WC