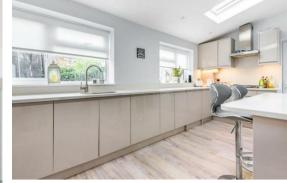

#### **GROUND FLOOR**

Porch

**Entrance Hallway** 

**Guest Cloakroom** 

**Reception Room** 11'7 (max) x 11'7 (max) (3.53m (max) x 3.53m (max))

**Family/Dining Room** 18'7 x 9'4 (5.66m x 2.84m)

**Kitchen/Breakfast Room** 17 x 8'7 (5.18m x 2.62m)