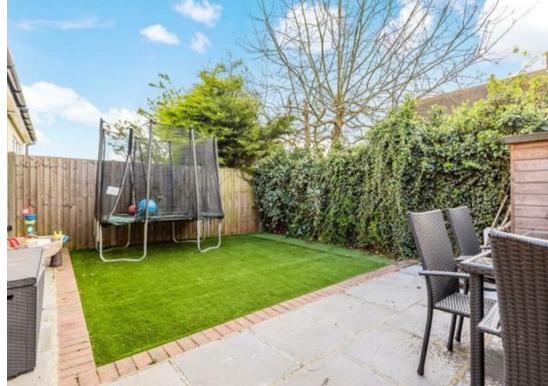

**GARDEN** 27'9 x 25' (approx) (8.46m x 7.62m (approx))

FIRST FLOOR

Landing

**Bedroom 3** 9'2 (max) x 8' (max) (2.79m (max) x 2.44m (max))

**Bedroom 2** 11'7 x 8'5 (3.53m x 2.57m)

**Bedroom 1** 11'6 x 9'5 (3.51m x 2.87m)