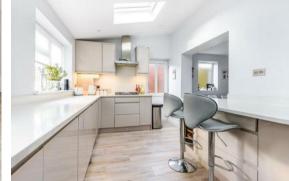

#### **GROUND FLOOR**

Porch

**Entrance Hallway** 

**Guest Cloakroom** 

**Reception Room** 11'7 (max) x 11'7 (max) (3.53m (max) x 3.53m (max))

**Family/Dining Room** 18'7 x 9'4 (5.66m x 2.84m)

**Kitchen/Breakfast Room** 17 x 8'7 (5.18m x 2.62m)