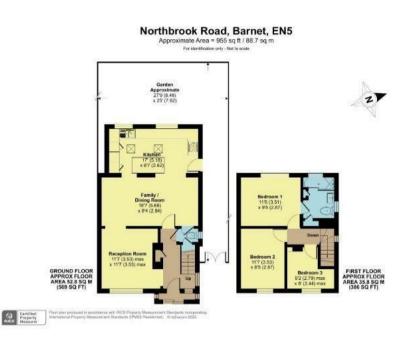

#### **GROUND FLOOR**

Porch

**Entrance Hallway** 

**Guest Cloakroom** 

**Reception Room** 11'7 (max) x 11'7 (max) (3.53m (max) x 3.53m (max))

**Family/Dining Room** 18'7 x 9'4 (5.66m x 2.84m)

**Kitchen/Breakfast Room** 17 x 8'7 (5.18m x 2.62m)

**GARDEN** 27'9 x 25' (approx) (8.46m x 7.62m (approx))

FIRST FLOOR

Landing

**Bedroom 3** 9'2 (max) x 8' (max) (2.79m (max) x 2.44m (max))

**Bedroom 2** 11'7 x 8'5 (3.53m x 2.57m)

**Bedroom 1** 11'6 x 9'5 (3.51m x 2.87m)

5. Floor plans remain copyright of Sean Heaney Estate Agents and are not to be copied in part or full without written consent, are provided for illustrative purposes only and are not to scale.