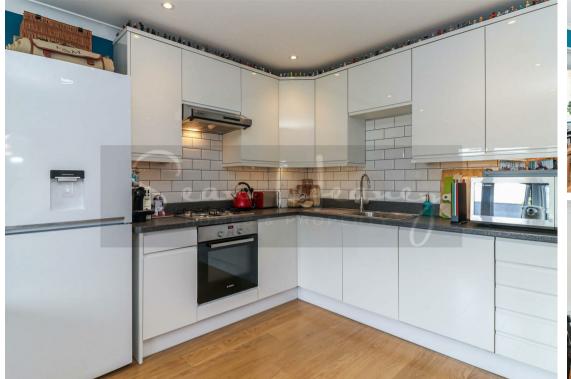

#### \* CHAIN FREE \*

Situated within a HIGHLY CONVENIENT LOCATION and a short walk to NEW BARNET MAINLINE, this immaculately presented FIRST FLOOR APARTMENT is IDEAL FOR THE COMMUTER.

The property offers BRIGHT & SPACIOUS ACCOMMODATION consisting; entrance hall, TWO DOUBLE BEDROOMS (one EN-SUITE shower room), main bathroom and an OPEN PLAN DUAL ASPECT KITCHEN/LIVING AREA.

## FIRST FLOOR

**Entrance Hall** 

**Kitchen/Living Area** 16'11 x 13'11 (5.16m x 4.24m)

**Bedroom 1** 11'7 x 10'8 (3.53m x 3.25m)

**En Suite** 5'2 x 5'0 (1.57m x 1.52m)

**Bedroom 2** 16'11 x 8'8 (5.16m x 2.64m)