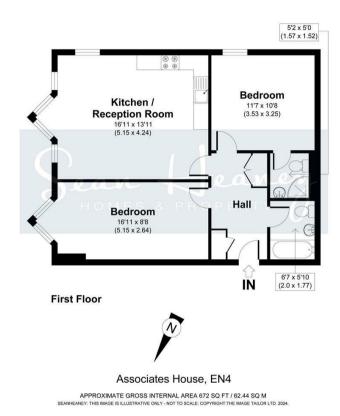

## FIRST FLOOR

**Entrance Hall** 

**Kitchen/Living Area** 16'11 x 13'11 (5.16m x 4.24m)

**Bedroom 1** 11'7 x 10'8 (3.53m x 3.25m)

**En Suite** 5'2 x 5'0 (1.57m x 1.52m)

**Bedroom 2** 16'11 x 8'8 (5.16m x 2.64m)

**Bathroom** 6'7 x 5'10 (2.01m x 1.78m)

### Floor Plan