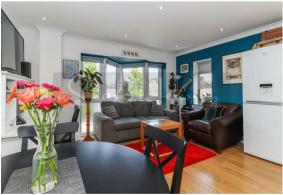

#### \* CHAIN FREE \*

Situated within a HIGHLY CONVENIENT LOCATION and a short walk to NEW BARNET MAINLINE, this immaculately presented FIRST FLOOR APARTMENT is IDEAL FOR THE COMMUTER.

The property offers BRIGHT & SPACIOUS ACCOMMODATION consisting; entrance hall, TWO DOUBLE BEDROOMS (one EN-SUITE shower room), main bathroom and an OPEN PLAN DUAL ASPECT KITCHEN/LIVING AREA.

## FIRST FLOOR

**Entrance Hall** 

**Kitchen/Living Area** 16'11 x 13'11 (5.16m x 4.24m)

**Bedroom 1** 11'7 x 10'8 (3.53m x 3.25m)

**En Suite** 5'2 x 5'0 (1.57m x 1.52m)

**Bedroom 2** 16'11 x 8'8 (5.16m x 2.64m)