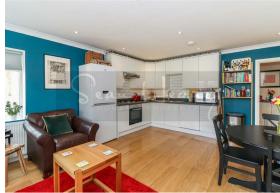

#### \* CHAIN FREE \*

Situated within a HIGHLY CONVENIENT LOCATION and a short walk to NEW BARNET MAINLINE, this immaculately presented FIRST FLOOR APARTMENT is IDEAL FOR THE COMMUTER.

The property offers BRIGHT & SPACIOUS ACCOMMODATION consisting; entrance hall, TWO DOUBLE BEDROOMS (one EN-SUITE shower room), main bathroom and an OPEN PLAN DUAL ASPECT KITCHEN/LIVING AREA.

## FIRST FLOOR

**Entrance Hall** 

**Kitchen/Living Area** 16'11 x 13'11 (5.16m x 4.24m)

**Bedroom 1** 11'7 x 10'8 (3.53m x 3.25m)

**En Suite** 5'2 x 5'0 (1.57m x 1.52m)

**Bedroom 2** 16'11 x 8'8 (5.16m x 2.64m)