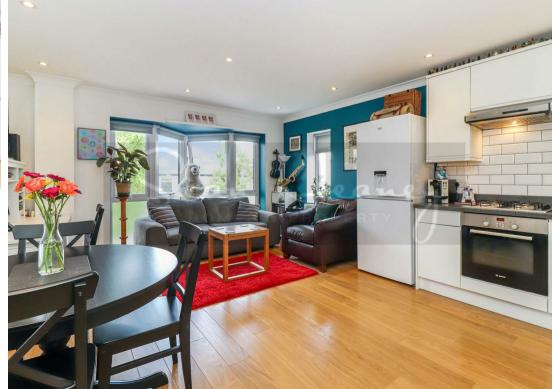

#### \* CHAIN FREE \*

Situated within a HIGHLY CONVENIENT LOCATION and a short walk to NEW BARNET MAINLINE, this immaculately presented FIRST FLOOR APARTMENT is IDEAL FOR THE COMMUTER.

The property offers BRIGHT & SPACIOUS ACCOMMODATION consisting; entrance hall, TWO DOUBLE BEDROOMS (one EN-SUITE shower room), main bathroom and an OPEN PLAN DUAL ASPECT KITCHEN/LIVING AREA.

## FIRST FLOOR

**Entrance Hall** 

**Kitchen/Living Area** 16'11 x 13'11 (5.16m x 4.24m)

**Bedroom 1** 11'7 x 10'8 (3.53m x 3.25m)

**En Suite** 5'2 x 5'0 (1.57m x 1.52m)

**Bedroom 2** 16'11 x 8'8 (5.16m x 2.64m)