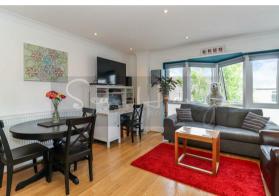

#### \* CHAIN FREE \*

Situated within a HIGHLY CONVENIENT LOCATION and a short walk to NEW BARNET MAINLINE, this immaculately presented FIRST FLOOR APARTMENT is IDEAL FOR THE COMMUTER.

The property offers BRIGHT & SPACIOUS ACCOMMODATION consisting; entrance hall, TWO DOUBLE BEDROOMS (one EN-SUITE shower room), main bathroom and an OPEN PLAN DUAL ASPECT KITCHEN/LIVING AREA.

## FIRST FLOOR

**Entrance Hall** 

**Kitchen/Living Area** 16'11 x 13'11 (5.16m x 4.24m)

**Bedroom 1** 11'7 x 10'8 (3.53m x 3.25m)

**En Suite** 5'2 x 5'0 (1.57m x 1.52m)

**Bedroom 2** 16'11 x 8'8 (5.16m x 2.64m)