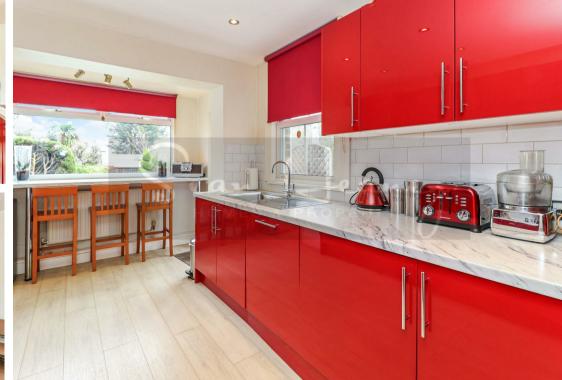

The residence is currently arranged over two levels and offers DECEPTIVELY SPACIOUS ACCOMMODATION, comprising; entrance hallway, bay fronted reception, dining room, kitchen/breakfast area leading to the well manicured beautiful rear garden, two DOUBLE BEDROOMS and a LARGE FAMILY BATHROOM.

#### **GROUND FLOOR**

**Entrance Porch** 

Hallway

**Reception Room** 

15'8 x 13'3 (4.78m x 4.04m)

**Dining Room** 

13'10 x 13'4 (4.22m x 4.06m)

Kitchen

15'10 x 9'4 (4.83m x 2.84m)

**FIRST FLOOR** 

Bedroom 1

16'10 x 12'10 (5.13m x 3.91m)

Bedroom 2

13'10 x 10'9 (4.22m x 3.28m)

**Family Bathroom** 10'9 x 9'0 (3.28m x 2.74m)

**GARDEN** 