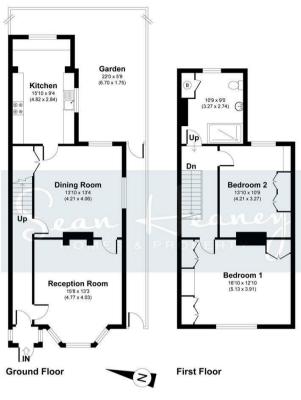

#### **GROUND FLOOR**

**Entrance Porch** 

Hallway

**Reception Room** 

15'8 x 13'3 (4.78m x 4.04m)

**Dining Room** 

13'10 x 13'4 (4.22m x 4.06m)

Kitchen

15'10 x 9'4 (4.83m x 2.84m)

**FIRST FLOOR** 

Bedroom 1

16'10 x 12'10 (5.13m x 3.91m)

Bedroom 2

13'10 x 10'9 (4.22m x 3.28m)

**Family Bathroom** 10'9 x 9'0 (3.28m x 2.74m)

**GARDEN** 

22'0 x 5'9 (6.71m x 1.75m)

### Floor Plan

Hadley Road, EN5

APPROXIMATE GROSS INTERNAL AREA 1171 SQ FT / 108.77 SQ M SEANHEANEY: THIS IMAGE IS ILLUSTRATIVE ONLY - NOT TO SCALE: COPYRIGHT: THE IMAGE TAILOR LTD. 20