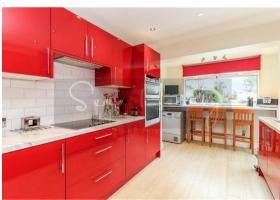

The residence is currently arranged over two levels and offers DECEPTIVELY SPACIOUS ACCOMMODATION, comprising; entrance hallway, bay fronted reception, dining room, kitchen/breakfast area leading to the well manicured beautiful rear garden, two DOUBLE BEDROOMS and a LARGE FAMILY BATHROOM.

#### **GROUND FLOOR**

**Entrance Porch** 

Hallway

**Reception Room** 

15'8 x 13'3 (4.78m x 4.04m)

**Dining Room** 

13'10 x 13'4 (4.22m x 4.06m)

Kitchen

15'10 x 9'4 (4.83m x 2.84m)

**FIRST FLOOR** 

Bedroom 1

16'10 x 12'10 (5.13m x 3.91m)

Bedroom 2

13'10 x 10'9 (4.22m x 3.28m)

**Family Bathroom** 10'9 x 9'0 (3.28m x 2.74m)

**GARDEN** 