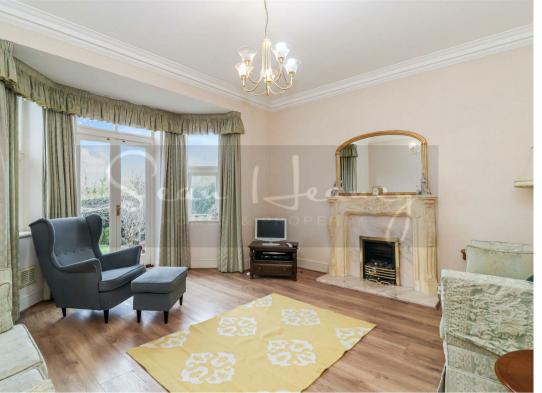

**Dining Room** 11'3 x 10'10 (3.43m x 3.30m)

**Guest Cloakroom** 

**Reception Room** 15'7" x 15'4" (4.75m x 4.67m)

FIRST FLOOR

Landing

**Bedroom 1** 15'3" x 12'4" (4.65m x 3.76m)

En suite

**Bedroom 2** 10'4" x 8'4" (3.15m x 2.54m)