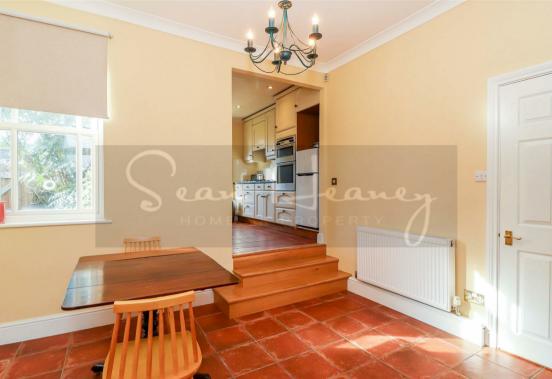

The property presents excellent SCOPE FOR IMPROVEMENT and offers well designed living space including entrance hall, kitchen with adjacent dining room, lounge with doors onto private mature garden and GUEST CLOAKROOM. Arranged over three floors, the residence continues to deliver great family accommodation with principal bedroom, en-suite shower room and balcony overlooking the rear on the first floor level, two bedrooms (one currently a STUDY) and a family bathroom. To the second floor a further large en-suite bedroom and ample eave storage.

EPC : to follow

BARNET COUNCIL TAX BAND : G

TENURE : FREEHOLD

SERVICE CHARGE : £1,500 pa (front garden & car park maintenance)

**GROUND FLOOR** 

Porch

**Entrance Hall** 

**Kitchen** 10'3 x 8'8 (3.12m x 2.64m)