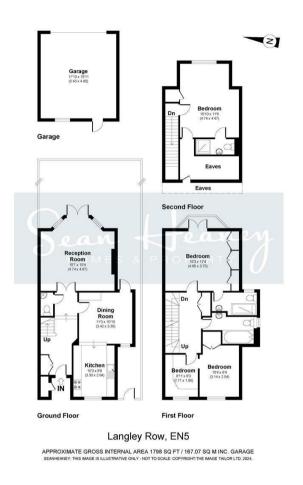

EPC : to follow

BARNET COUNCIL TAX BAND : G

TENURE : FREEHOLD

SERVICE CHARGE : £1,500 pa (front garden & car park maintenance)

**GROUND FLOOR** 

Porch

**Entrance Hall** 

**Kitchen** 10'3 x 8'8 (3.12m x 2.64m)

**Dining Room** 11'3 x 10'10 (3.43m x 3.30m)

**Guest Cloakroom** 

**Reception Room** 15'7" x 15'4" (4.75m x 4.67m)

FIRST FLOOR

Landing

**Bedroom 1** 15'3" x 12'4" (4.65m x 3.76m)

En suite

**Bedroom 2** 10'4" x 8'4" (3.15m x 2.54m)

**Bedroom 3** 8'11" x 6'3" (2.72m x 1.91m)

**Family Bathroom** 

SECOND FLOOR

**Bedroom 4** 15'10" x 11'6" (4.83m x 3.51m)

En suite

Eaves

**Garage** 17'10" x 15'11" (5.44m x 4.85m)

**PRIVATE GARDEN** 

**Floor Plan** 