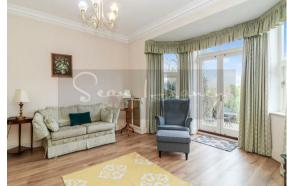

The property presents excellent SCOPE FOR IMPROVEMENT and offers well designed living space including entrance hall, kitchen with adjacent dining room, lounge with doors onto private mature garden and GUEST CLOAKROOM. Arranged over three floors, the residence continues to deliver great family accommodation with principal bedroom, en-suite shower room and balcony overlooking the rear on the first floor level, two bedrooms (one currently a STUDY) and a family bathroom. To the second floor a further large en-suite bedroom and ample eave storage.

**Dining Room** 11'3 x 10'10 (3.43m x 3.30m)

**Guest Cloakroom** 

**Reception Room** 15'7" x 15'4" (4.75m x 4.67m)

FIRST FLOOR

Landing

**Bedroom 1** 15'3" x 12'4" (4.65m x 3.76m)

En suite

**Bedroom 2** 10'4" x 8'4" (3.15m x 2.54m)