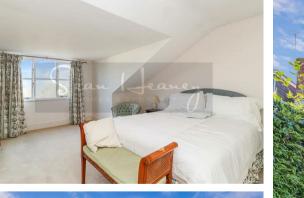

The property presents excellent SCOPE FOR IMPROVEMENT and offers well designed living space including entrance hall, kitchen with adjacent dining room, lounge with doors onto private mature garden and GUEST CLOAKROOM. Arranged over three floors, the residence continues to deliver great family accommodation with principal bedroom, en-suite shower room and balcony overlooking the rear on the first floor level, two bedrooms (one currently a STUDY) and a family bathroom. To the second floor a further large en-suite bedroom and ample eave storage.

**Dining Room** 11'3 x 10'10 (3.43m x 3.30m)

**Guest Cloakroom** 

**Reception Room** 15'7" x 15'4" (4.75m x 4.67m)

FIRST FLOOR

Landing

**Bedroom 1** 15'3" x 12'4" (4.65m x 3.76m)

En suite

**Bedroom 2** 10'4" x 8'4" (3.15m x 2.54m)