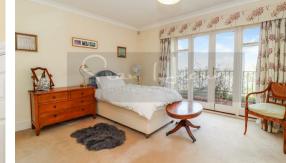

The property presents excellent SCOPE FOR IMPROVEMENT and offers well designed living space including entrance hall, kitchen with adjacent dining room, lounge with doors onto private mature garden and GUEST CLOAKROOM. Arranged over three floors, the residence continues to deliver great family accommodation with principal bedroom, en-suite shower room and balcony overlooking the rear on the first floor level, two bedrooms (one currently a STUDY) and a family bathroom. To the second floor a further large en-suite bedroom and ample eave storage.

**Dining Room** 11'3 x 10'10 (3.43m x 3.30m)

**Guest Cloakroom** 

**Reception Room** 15'7" x 15'4" (4.75m x 4.67m)

FIRST FLOOR

Landing

**Bedroom 1** 15'3" x 12'4" (4.65m x 3.76m)

En suite

**Bedroom 2** 10'4" x 8'4" (3.15m x 2.54m)