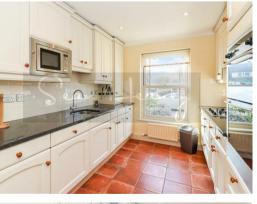

EPC : to follow

BARNET COUNCIL TAX BAND : G

TENURE : FREEHOLD

SERVICE CHARGE : £1,500 pa (front garden & car park maintenance)

**GROUND FLOOR** 

Porch

**Entrance Hall** 

**Kitchen** 10'3 x 8'8 (3.12m x 2.64m)