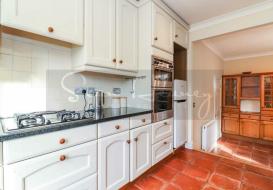

EPC : to follow

BARNET COUNCIL TAX BAND : G

TENURE : FREEHOLD

SERVICE CHARGE : £1,500 pa (front garden & car park maintenance)

**GROUND FLOOR** 

Porch

**Entrance Hall** 

**Kitchen** 10'3 x 8'8 (3.12m x 2.64m)